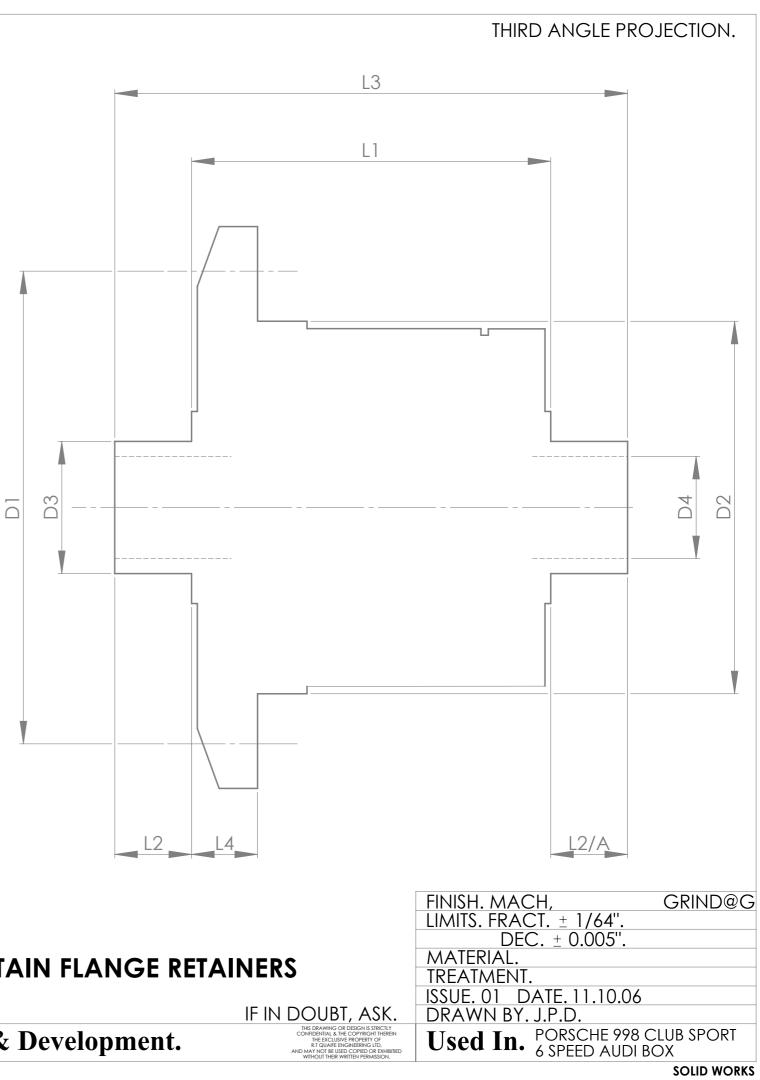

## REMOVE ALL BURRS AND SHARP EDGES.

|                        |      | INCH        | MM       |
|------------------------|------|-------------|----------|
| CROWN WHEEL BOLT PCD   | D1   | 5.905       | 150      |
| No. OF BOLTS           |      | 12          | 12       |
| THREAD / THRO' HOLE    |      | 0.495       | 12.6     |
| CROWN WHEEL SPIGOT DIA | D2   | 4.7645      | 121.0    |
| BEARING DIA            | D3   | 1.9691      | 50.0     |
| BEARING DISTANCE       | L1   | 5.270       | 133.9    |
| SPIGOT LENGTH          | L2   | 0.870       | 22.1     |
|                        | L2/A | 0.860       | 21.8     |
| OVERALL LENGTH         | L3   | 7.000       | 177.8    |
| BEARING/CROWN WHEEL    | L4   | 0.425       | 10.8     |
| BORE                   | D4   | 1.3786      | 35.0     |
|                        |      |             |          |
| DRIVE SHAFT SPLINE:-   |      |             |          |
| No. OF TEETH           |      | 43          |          |
| PITCH                  |      | 32/64 DP    |          |
| ТҮРЕ                   |      | FILLET ROOT | SIDE FIT |
| PRESSURE ANGLE         |      | 45 DEG      |          |
|                        |      |             |          |

 TITLE R.W.D. DIFF DATA SHEET.
 NOTE:- SUN GEARS CONTAIN FLANGE RETAINERS

 SCALE 1:1 U.O.S.
 SHEET 1 OF 1

 Drg. No.
 QDF10Q
 IF IN DOUBT, /