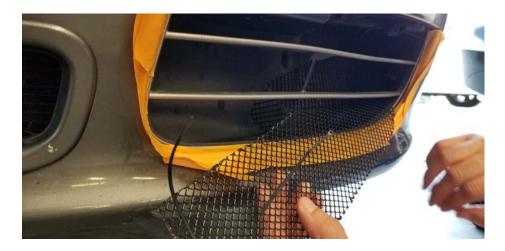

## Procedure

1. The installation of the 987.1 Porsche Boxster front radiator grill is very easy. Simply outline the radiator grill opening with painter's tape (optional) to protect the paint. Insert the grill into the cavity as shown.

- 2. Orient the grill and pull towards you, seating the grill in the cavity. Loop the cable ties and loosely secure. Once you are satisfied with the alignment, pull the cable ties taught.
- 3. Duplicate for the next side, taking care around the temperature sensor. Finished!!
  - a. Optional, you can use touch up paint to further hide the cable ties.