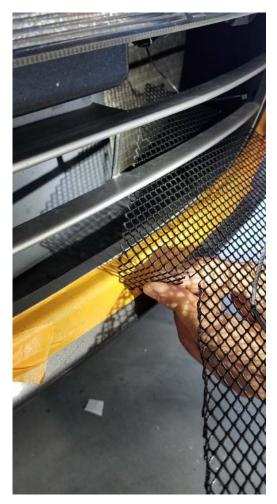

- 2. Orient the grill and pull towards you, seating the grill in the cavity. Loop the cable ties and loosely secure. Once you are satisfied with the alignment, pull the cable ties taught.
- 3. Duplicate for the next side, taking care around the temperature sensor. Finished!!
  - a. Optional, you can use touch up paint to further hide the cable ties.