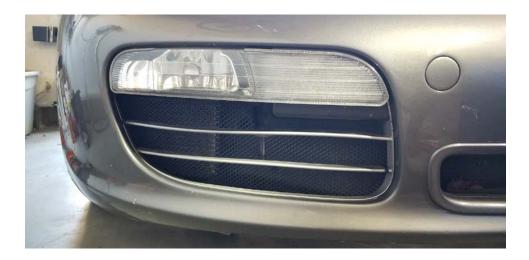

- 2. Orient the grill and pull towards you, seating the grill in the cavity. Loop the cable ties and loosely secure. Once you are satisfied with the alignment, pull the cable ties taught.
- 3. Duplicate for the next side, taking care around the temperature sensor. Finished!!
  - a. Optional, you can use touch up paint to further hide the cable ties.