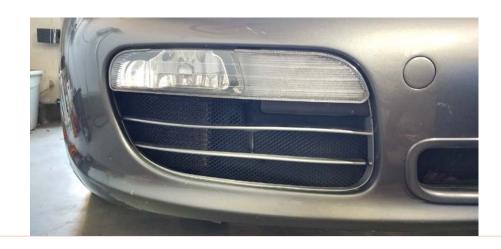

## 2005-2008 Porsche 987.1 Boxster Front Radiator Grill Installation Procedure

Note: it is best to protect your paint with painter's tape during the installation procedure. Though not necessary if care is taken.

## Procedure

1. The installation of the 987.1 Porsche Boxster front radiator grill is very easy. Simply outline the radiator grill opening with painter's tape (optional) to protect the paint. Insert the grill into the cavity as shown.