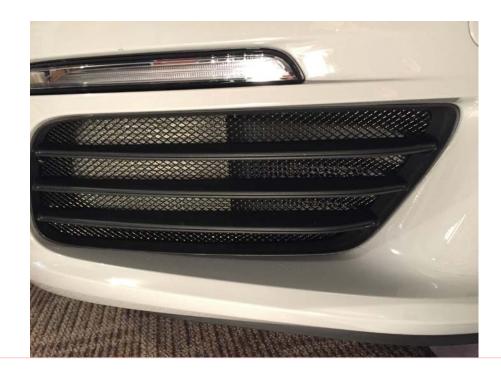

## 2016-2019 Porsche 718 Boxster and Cayman Front Radiator Grill Installation Procedure

Note: it is best to protect your paint with painter's tape during the installation procedure.