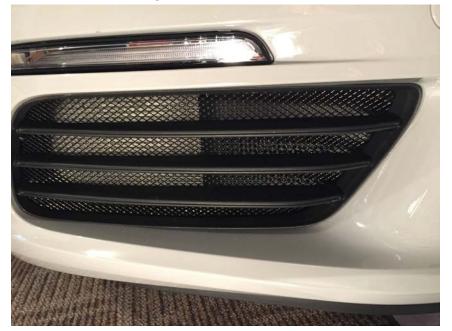

orsche 718 Boxster and Cayman Front Radiator Grill Installation Procedure



Note: it is best to protect your paint with painter's tape during the installation procedure.



## Procedure

1. Protect edges where the grill will be carefully inserted with painter's tape. Insert the grill through the top opening in the stock slated bumper strakes.



2. Cable ties are preinstalled for ease of installation. Once the grill is inserted, you will be able to rotate the side in your hand into the cavity of the radiator intake. Connect all cable ties, but do not tighten. Once all are connected, rotate the receiver end of the cable tie towards the grill. Once done for all cable ties, tighten by holding the receiver end close to the grill and pull.



3. Clip off the ends of the cable ties. Complete!



•