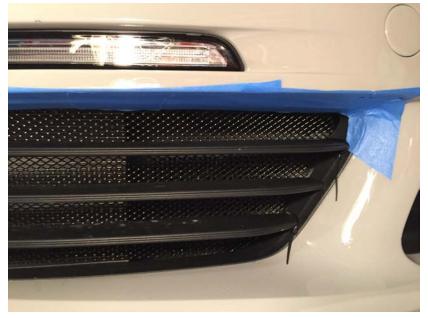

## Procedure

1. Protect edges where the grill will be carefully inserted with painter's tape. Insert the grill through the top opening in the stock slated bumper strakes.

2. Cable ties are preinstalled for ease of installation. Once the grill is inserted, you will be able to rotate the side in your hand into the cavity of the radiator intake. Connect all cable ties, but do not tighten. Once all are connected, rotate the receiver end of the cable tie towards the grill. Once done for all cable ties, tighten by holding the receiver end close to the grill and pull.

3. Clip off the ends of the cable ties. Complete!

•