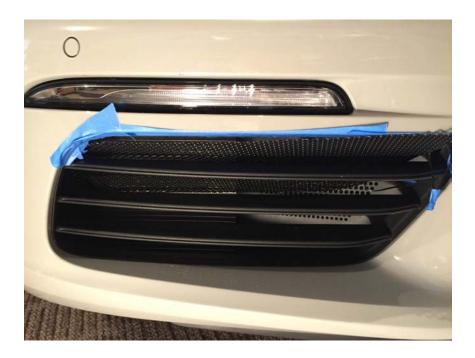

## Procedure

1. Protect edges where the grill will be carefully inserted with painter's tape. Insert the grill through the top opening in the stock slated bumper strakes.

2. Cable ties are preinstalled for ease of installation. Once the grill is inserted, you will be able to rotate the side in your hand into the cavity of the radiator intake. Connect all cable ties, but do not tighten. Once all are connected, rotate the receiver end of the cable tie towards the grill. Once done for all cable ties, tighten by holding the receiver end close to the grill and pull.