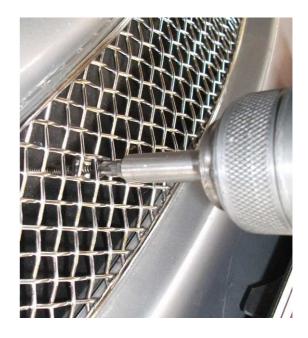

## **Centre Mesh Grille Fitting Instructions**

- 1. Fit masking tape around the apertures to protect the paintwork while fitting.
- 2. Locate Grille Level with aperture as shown in fig1.
- 3. Insert the screw into the diamond through mesh and tighten down as shown in fig 2 then repeat to the opposite diamond (do not over tighten).
- 4. Remove the tape and the grilles are now complete.

Fig 1

Fig 2

THANK YOU FOR CHOOSING A ZUNSPORT PRODUCT.