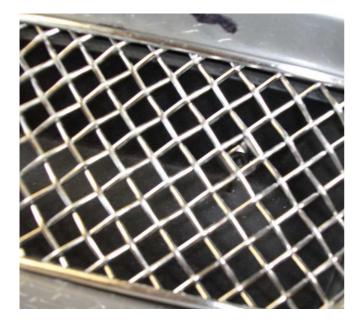

## **Centre Mesh Grille Fitting Instructions**

- 1. Fit masking tape around the apertures to protect the paintwork while fitting.
- 2. Locate Grille Level with aperture as shown in fig1.
- 3. Insert the screw into the diamond through mesh and tighten down as shown in fig 2 then repeat to the opposite diamond (do not over tighten).
- 4. Remove the tape and the grilles are now complete.

Fig 1

Fig 2

THANK YOU FOR CHOOSING A ZUNSPORT PRODUCT.