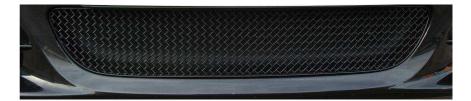

## **Centre Mesh Grille Fitting Instructions**

- 1. Fit masking tape around the apertures to protect the paintwork while fitting.
- 2. Locate Grille Level with aperture as shown in fig1.
- 3. Insert the screw into the diamond through mesh and tighten down as shown in fig 2 then repeat to the opposite diamond (do not over tighten).
- 4. Remove the tape and the grilles are now complete.

Fig 1

Fig 2

THANK YOU FOR CHOOSING A ZUNSPORT PRODUCT.