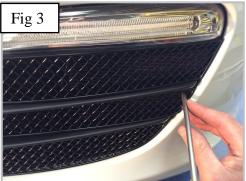

#### **Centre Side Mesh Grille Fitting Instructions**

https://www.youtube.com/watch?v=dSQnaRQ4bd0&feature=youtu.be

- 1. Fit masking tape around the apertures to protect the paintwork while fitting.
- 2. Firstly locate the outer hook behind the aperture fig 1.
- 3. Then guide the inner bracket behind the aperture until it clips into position fig 2).
- 4. You can use a long thin screw driver to make sure it has clipped in position (fig 3).
- 5. The grilles are now complete.