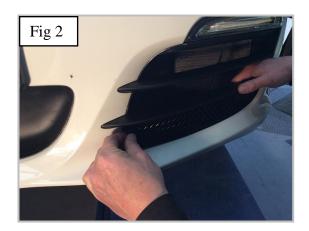

### **Upper Side Mesh Grille Fitting Instructions**

https://www.youtube.com/watch?v=dSQnaRQ4bd0&feature=youtu.be

- 1. Fit masking tape around the apertures to protect the paintwork while fitting.
  - 2. Locate clip behind the sensor as shown in fig 1 then clip into Position using your hand from behind as shown in fig 2 then locate opposite end bracket behind aperture (use a light to make sure bracket is in place fig 3).
  - 3. Once the outer bracket is in position flex the grille so that the inner bracket locates behind the aperture and that the grille is secure (fig 4).
  - 4. The Gilles are now complete.