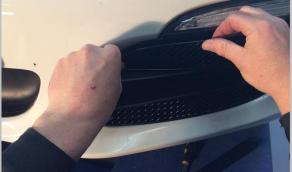

#### Lower Side Mesh Grille Fitting Instructions

https://www.youtube.com/watch?v=dSQnaRQ4bd0&feature=youtu.be

- 1. Fit masking tape around the apertures to protect the paintwork while fitting.
- 2. Firstly slide the outer grille into the aperture making sure to locate the inner bracket so it clips behind the aperture fig 1.
- 3. Gently flex and push the front of the grille until the inner bracket clips into position fig 2.
- 4. The grilles are now complete

#### **Centre Side Mesh Grille Fitting Instructions**

https://www.youtube.com/watch?v=dSQnaRQ4bd0&feature=youtu.be

- 1. Fit masking tape around the apertures to protect the paintwork while fitting.
- 2. Firstly locate the outer hook behind the aperture fig 1.
- 3. Then guide the inner bracket behind the aperture until it clips into position fig 2).
- 4. You can use a long thin screw driver to make sure it has clipped in position (fig 3).
- 5. The grilles are now complete.