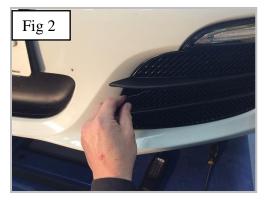

#### Lower Side Mesh Grille Fitting Instructions

https://www.youtube.com/watch?v=dSQnaRQ4bd0&feature=youtu.be

- 1. Fit masking tape around the apertures to protect the paintwork while fitting.
- 2. Firstly slide the outer grille into the aperture making sure to locate the inner bracket so it clips behind the aperture fig 1.
- 3. Gently flex and push the front of the grille until the inner bracket clips into position fig 2.
- 4. The grilles are now complete

#### **Centre Side Mesh Grille Fitting Instructions**

https://www.youtube.com/watch?v=dSQnaRQ4bd0&feature=youtu.be

- 1. Fit masking tape around the apertures to protect the paintwork while fitting.
- 2. Firstly locate the outer hook behind the aperture fig 1.
- 3. Then guide the inner bracket behind the aperture until it clips into position fig 2).
- 4. You can use a long thin screw driver to make sure it has clipped in position (fig 3).
- 5. The grilles are now complete.