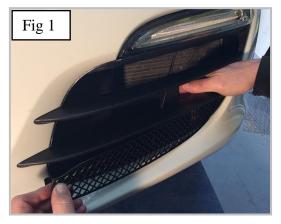

### **Upper Side Mesh Grille Fitting Instructions**

https://www.youtube.com/watch?v=dSQnaRQ4bd0&feature=youtu.be

- 1. Fit masking tape around the apertures to protect the paintwork while fitting.
  - 2. Locate clip behind the sensor as shown in fig 1 then clip into Position using your hand from behind as shown in fig 2 then locate opposite end bracket behind aperture (use a light to make sure bracket is in place fig 3).
  - 3. Once the outer bracket is in position flex the grille so that the inner bracket locates behind the aperture and that the grille is secure (fig 4).
  - 4. The Gilles are now complete.