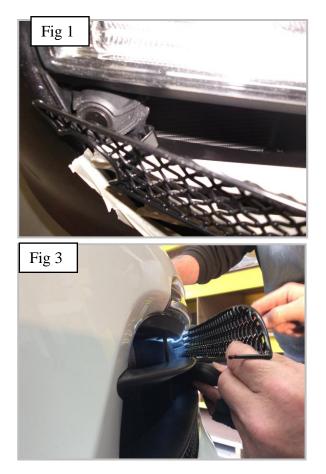

### **Upper Side Mesh Grille Fitting Instructions**

https://www.youtube.com/watch?v=dSQnaRQ4bd0&feature=youtu.be

- 1. Fit masking tape around the apertures to protect the paintwork while fitting.
  - 2. Locate clip behind the sensor as shown in fig 1 then clip into Position using your hand from behind as shown in fig 2 then locate opposite end bracket behind aperture (use a light to make sure bracket is in place fig 3).
  - 3. Once the outer bracket is in position flex the grille so that the inner bracket locates behind the aperture and that the grille is secure (fig 4).
  - 4. The Gilles are now complete.