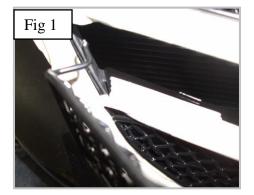

#### Lower Side Mesh Grille Fitting Instructions

https://www.youtube.com/watch?v=dSQnaRQ4bd0&feature=youtu.be

- 1. Fit masking tape around the apertures to protect the paintwork while fitting.
- 2. Firstly slide the outer grille into the aperture making sure to locate the inner bracket so it clips behind the aperture fig 1.
- 3. Gently flex and push the front of the grille until the inner bracket clips into position fig 2.
- 4. The grilles are now complete

#### **Centre Side Mesh Grille Fitting Instructions**

https://www.youtube.com/watch?v=dSQnaRQ4bd0&feature=youtu.be

- 1. Fit masking tape around the apertures to protect the paintwork while fitting.
- 2. Firstly locate the outer hook behind the aperture fig 1.
- 3. Then guide the inner bracket behind the aperture until it clips into position fig 2).
- 4. You can use a long thin screw driver to make sure it has clipped in position (fig 3).
- 5. The grilles are now complete.