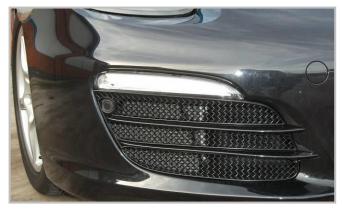

# <u>Porsche 981 Boxster</u> <u>Stainless Steel Sports Side Grille Kit</u>

#### Kit Contents: -

- 1. off LH Upper Grille
- 1. off LH Centre Grille
- 1. off LH Lower Grille
- 1. off RH Upper Grille
- 1. off RH Centre Grille
- 1. off RH Lower Grille