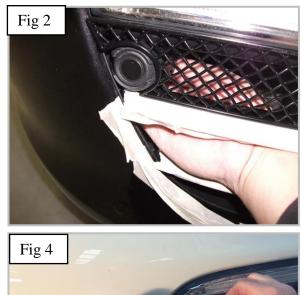

### **Upper Side Mesh Grille Fitting Instructions**

https://www.youtube.com/watch?v=dSQnaRQ4bd0&feature=youtu.be

- 1. Fit masking tape around the apertures to protect the paintwork while fitting.
  - 2. Locate clip behind the sensor as shown in fig 1 then clip into Position using your hand from behind as shown in fig 2 then locate opposite end bracket behind aperture (use a light to make sure bracket is in place fig 3).
  - 3. Once the outer bracket is in position flex the grille so that the inner bracket locates behind the aperture and that the grille is secure (fig 4).
  - 4. The Gilles are now complete.