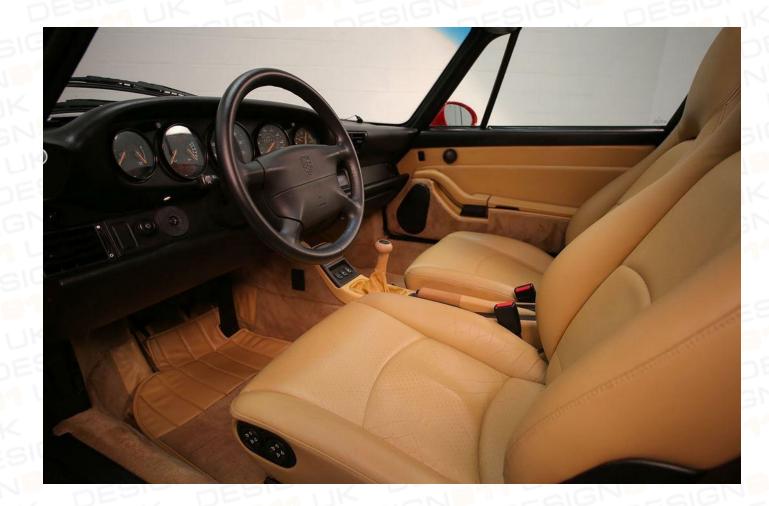

# Interior Restoration Kit

Porsche 993 Coupe 1994 – 1998



#### The parts included in our kit



Note: Picture shows '95 Coupe interior with Bose sound system. Slight variations apply throughout the '94-'98 period. All our interior kits are manufactured specifically for your year and chassis number.

Our Standard Interior Restoration Kit for the Porsche 993 Coupe '94-'98 includes everything you typically need to bring your interior back to factory new condition:

- Complete Carpet Set, OEM sliverknit, (19 pieces, Diagram ref 1)
- Door Panels, Ready-To-Install, pair (Diagram ref. 2)
- Door Capping Retrim Kit, front and rear (Diagram ref. 3)
- Front Seat Restoration Kit, pair (standard/sports, Diagram ref. 4)
- Rear Seat Restoration Kit, pair (Diagram ref. 5)
- Rear Bulkhead Retrim Kit (Diagram ref. 6)
- Rear Quarter Panel Retrim Kit, pair (Diagra