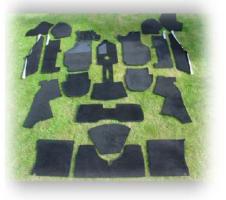

Our Standard Interior Restoration Kit for the Porsche 993 Coupe '94-'98 includes everything you typically need to bring your interior back to factory new condition:

- Complete Carpet Set, OEM sliverknit, (19 pieces, Diagram ref 1)
- Door Panels, Ready-To-Install, pair (Diagram ref. 2)
- Door Capping Retrim Kit, front and rear (Diagram ref. 3)
- Front Seat Restoration Kit, pair (standard/sports, Diagram ref. 4)
- Rear Seat Restoration Kit, pair (Diagram ref. 5)
- Rear Bulkhead Retrim Kit (Diagram ref. 6)
- Rear Quarter Panel Retrim Kit, pair (Diagram ref. 7)
- Leather gearstick Gaiter/ shift boot (Carrera 3.2 only, Diagram ref. 8)
- B-pillar Retrim Kit, pair (Diagram ref. 9)
- Trunk Carpet set in OEM Perlon felt or Sliverknit (Not indicated)
- Additional Leather, 1m<sup>2</sup>
- Complete step-by-step installation instructions and pictures