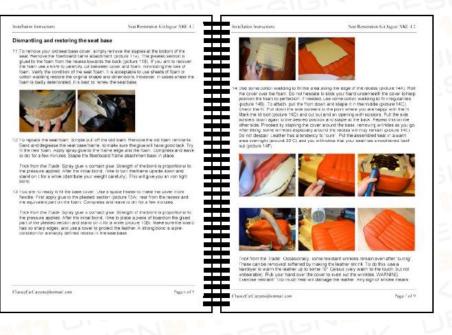

## The installation of your kit

The interior restoration kit comes with easy to follow step-by-step installation instructions and pictures.

Installation requires no specific tools and is within the ability of the moderately experienced home mechanic.

Count on 4-6 days of work to remove your old interior and reinstall your new one. This is a job best done with 2 people.