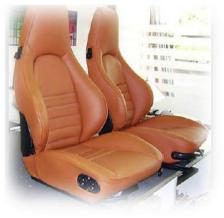

#### The parts included in our kit

Note: Picture shows '95 Coupe interior with Bose sound system. Slight variations apply throughout the '94-'98 period. All our interior kits are manufactured specifically for your year and chassis number.

Our Standard Interior Restoration Kit for the Porsche 993 Coupe '94-'98 includes everything you typically need to bring your interior back to factory new condition:

- Complete Carpet Set, OEM sliverknit, (19 pieces, Diagram ref 1)
- Door Panels, Ready-To-Install, pair (Diagram ref. 2)
- Door Capping Retrim Kit, front and rear (Diagram ref. 3)
- Front Seat Restoration Kit, pair (standard/sports, Diagram ref. 4)
- Rear Seat Restoration Kit, pair (Diagram ref. 5)
- Rear Bulkhead Retrim Kit (Diagram ref. 6)
- Rear Quarter Panel Retrim Kit, pair (Diagram ref. 7)
- Leather gearstick Gaiter/ shift boot (Carrera 3.2 only, Diagram ref. 8)
- B-pillar Retrim Kit, pair (Diagram ref. 9)
- Trunk Carpet set in OEM Perlon felt or Sliverknit (Not indicated)
- Additional Leather, 1m<sup>2</sup>
- Complete step-by-step installation instructions and pictures