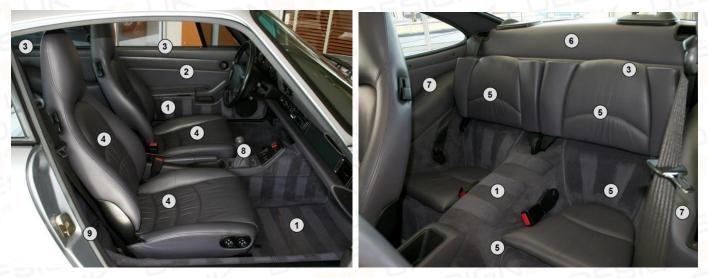

Our Standard Interior Restoration Kit for the Porsche 993 Coupe '94-'98 includes everything you typically need to bring your interior back to factory new condition:

- Complete Carpet Set, OEM sliverknit, (19 pieces, Diagram ref 1)
- Door Panels, Ready-To-Install, pair (Diagram ref. 2)
- Door Capping Retrim Kit, front and rear (Diagram ref. 3)
- Front Seat Restoration Kit, pair (standard/sports, Diagram ref. 4)
- Rear Seat Restoration Kit, pair (Diagram ref. 5)
- Rear Bulkhead Retrim Kit (Diagram ref. 6)
- Rear Quarter Panel Retrim Kit, pair (Diagram ref. 7)
- Leather gearstick Gaiter/ shift boot (Carrera 3.2 only, Diagram ref. 8)
- B-pillar Retrim Kit, pair (Diagram ref. 9)
- Trunk Carpet set in OEM Perlon felt or Sliverknit (Not indicated)
- Additional Leather, 1m<sup>2</sup>
- Complete step-by-step installation instructions and pictures