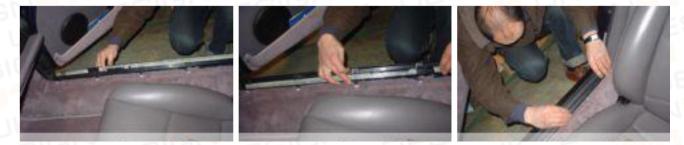

u remove it. This is your best guarantee for an easy installation.

Never throw away your old carpets before installation of your new set is complete. 'Reading' your old carpets holds valuable clues to install your new set to perfection.

You will need following tools:

- Spray glue for automotive use (2 cans)
- Scissors
- Stanley knife
- Metric ratchets (M13,M15,M17)
- Metric spanners (M8, M10, M13)
- Ballpoint pen
- Masking tape
- Screwdrivers (flat and Phillips)
- Hairdryer (if necessary)

If the temperature is below 15°C (65F) you may want to consider using a hairdryer to improve adhesion of the glue.

# Removing your old carpet set





















#### Installing your new carpet set



























































PORSCHE 964 89-93 / PORSCHE 993 94-98



#### Maintaining your carpet set

You have bought one of the finest carpet sets available. To keep your set in pristine condition vacuums your carpets every month or more frequently if necessary. If soiled, apply upholstery cleaner with a damp cloth and wipe off with a clean dry cloth.