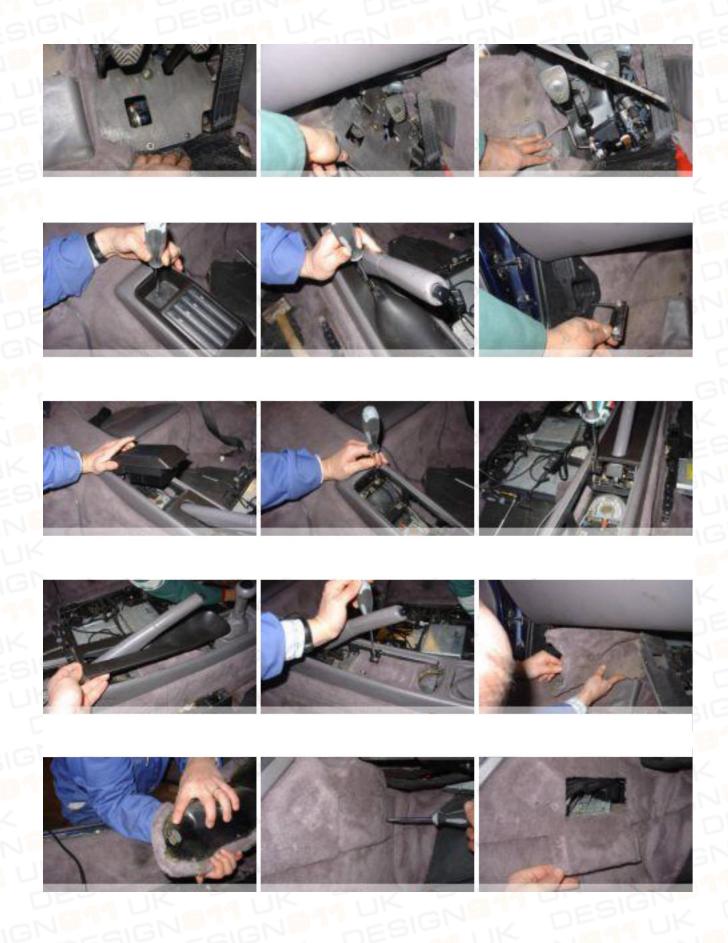

# Removing your old carpet set

This photo-file is meant as a reference-aid for installation only. Remember, the best way to ensure a trouble free installation is through a systematic and deliberate removal sequence. Do not just rip it out, but carefully review the fit of each piece before you remove it. This is your best guarantee for an easy installation.

Never throw away your old carpets before installation of your new set is complete. 'Reading' your old carpets holds valuable clues to install your new set to perfection.

You will need following tools:

- Spray glue for automotive use (2 cans)
- Scissors
- Stanley knife
- Metric ratchets (M13,M15,M17)
- Metric spanners (M8, M10, M13)
- Ballpoint pen
- Masking tape
- Screwdrivers (flat and Phillips)
- Hairdryer (if necessary)