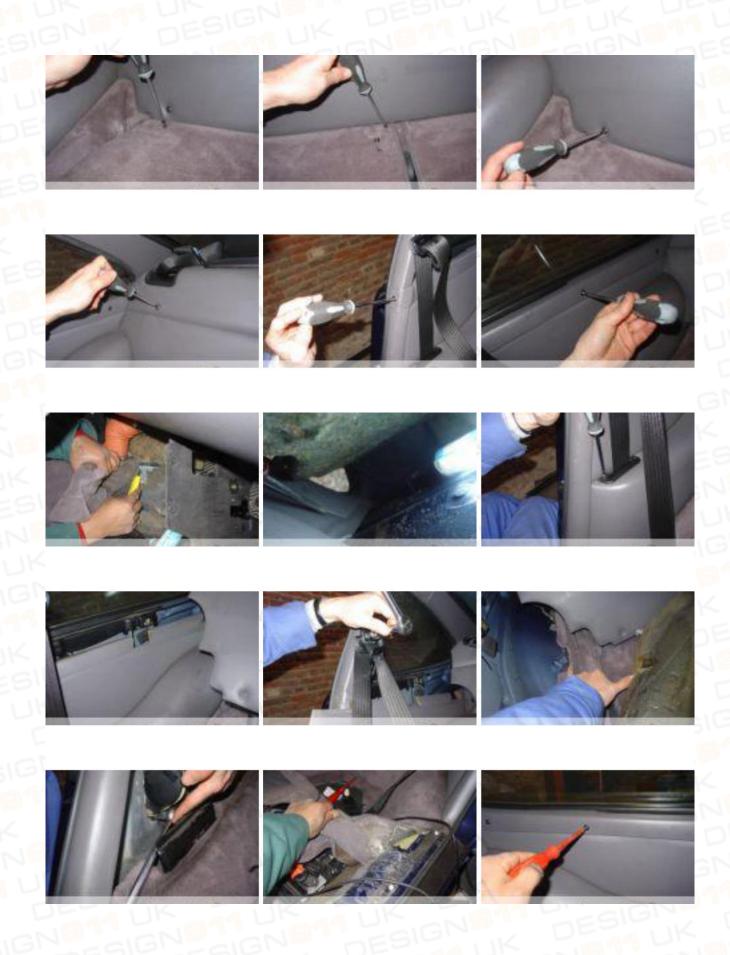

# Removing your old carpet set

This photo-file is meant as a reference-aid for installation only. Remember, the best way to ensure a trouble free installation is through a systematic and deliberate removal sequence. Do not just rip it out, but carefully review the fit of each piece before you remove it. This is your best guarantee for an easy installation.

Never throw away your old carpets before installation of your new set is complete. 'Reading' your old carpets holds valuable clues to install your new set to perfection.

You will need following tools:

- Spray glue for automotive use (2 cans)
- Scissors
- Stanley knife
- Metric ratchets (M13,M15,M17)
- Metric spanners (M8, M10, M13)
- Ballpoint pen
- Masking tape
- Screwdrivers (flat and Phillips)
- Hairdryer (if necessary)