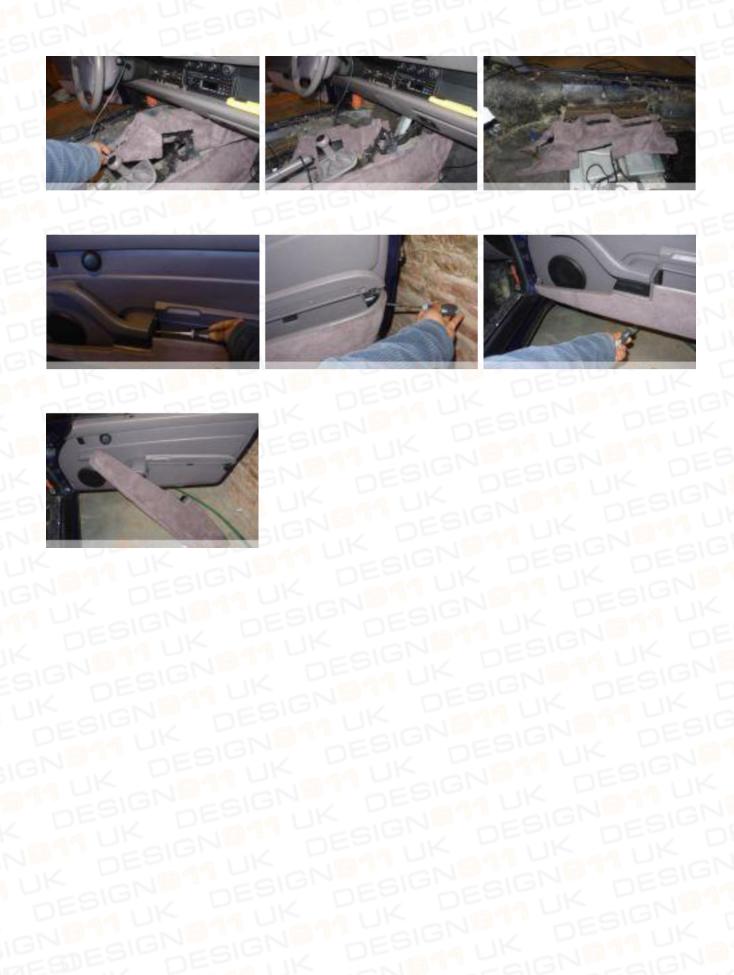

# Removing your old carpet set

This photo-file is meant as a reference-aid for installation only. Remember, the best way to ensure a trouble free installation is through a systematic and deliberate removal sequence. Do not just rip it out, but carefully review the fit of each piece before you remove it. This is your best guarantee for an easy installation.

Never throw away your old carpets before installation of your new set is complete. 'Reading' your old carpets holds valuable clues to install your new set to perfection.

You will need following tools:

- Spray glue for automotive use (2 cans)
- Scissors
- Stanley knife
- Metric ratchets (M13,M15,M17)
- Metric spanners (M8, M10, M13)
- Ballpoint pen
- Masking tape
- Screwdrivers (flat and Phillips)
- Hairdryer (if necessary)