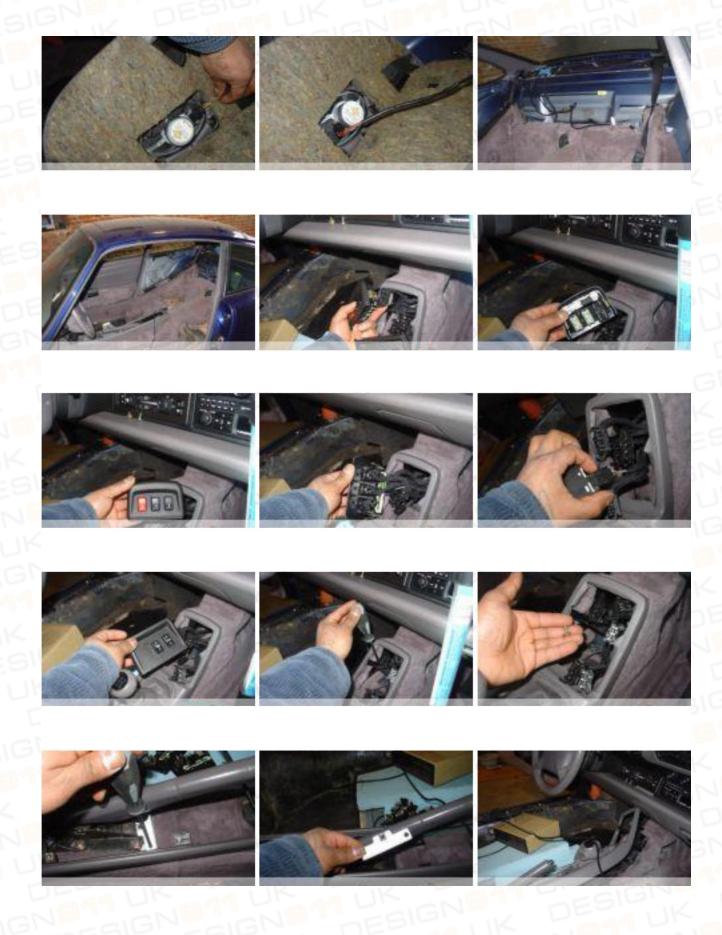

# Removing your old carpet set

This photo-file is meant as a reference-aid for installation only. Remember, the best way to ensure a trouble free installation is through a systematic and deliberate removal sequence. Do not just rip it out, but carefully review the fit of each piece before you remove it. This is your best guarantee for an easy installation.

Never throw away your old carpets before installation of your new set is complete. 'Reading' your old carpets holds valuable clues to install your new set to perfection.

You will need following tools:

- Spray glue for automotive use (2 cans)
- Scissors
- Stanley knife
- Metric ratchets (M13,M15,M17)
- Metric spanners (M8, M10, M13)
- Ballpoint pen
- Masking tape
- Screwdrivers (flat and Phillips)
- Hairdryer (if necessary)