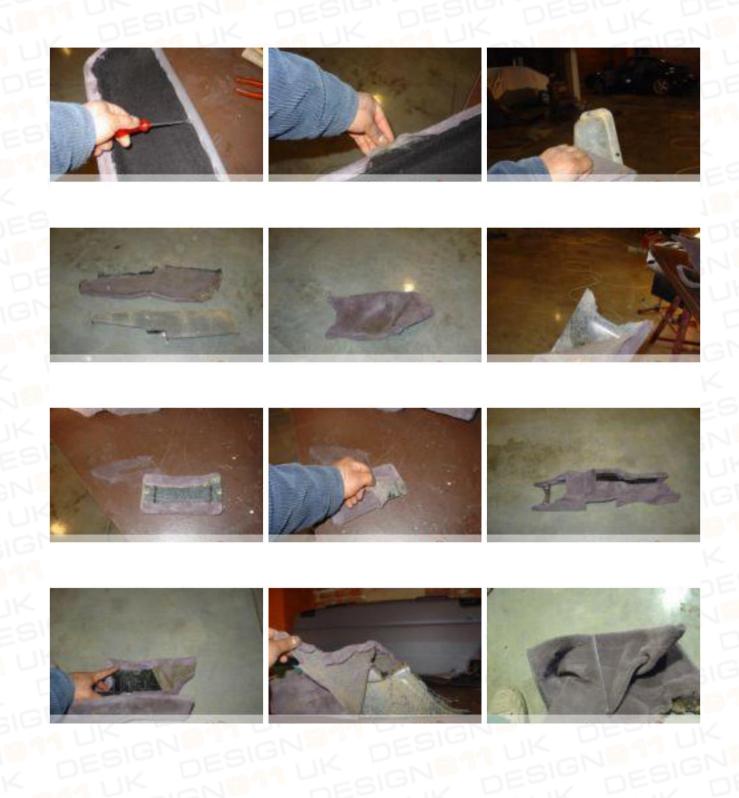

#### Installing your new carpet set

PORSCHE 964 89-93 / PORSCHE 993 94-98

#### Before you begin

Instructions are based on a '94 Porsche 993 Coupe LHD. Slight variations will apply to 964, Targa, Cabriolet and RHD models.

Installation of your carpet set takes 6 to 8 hours. You may want to print of these installation instructions or have them opened on your (portable) PC in your work area.