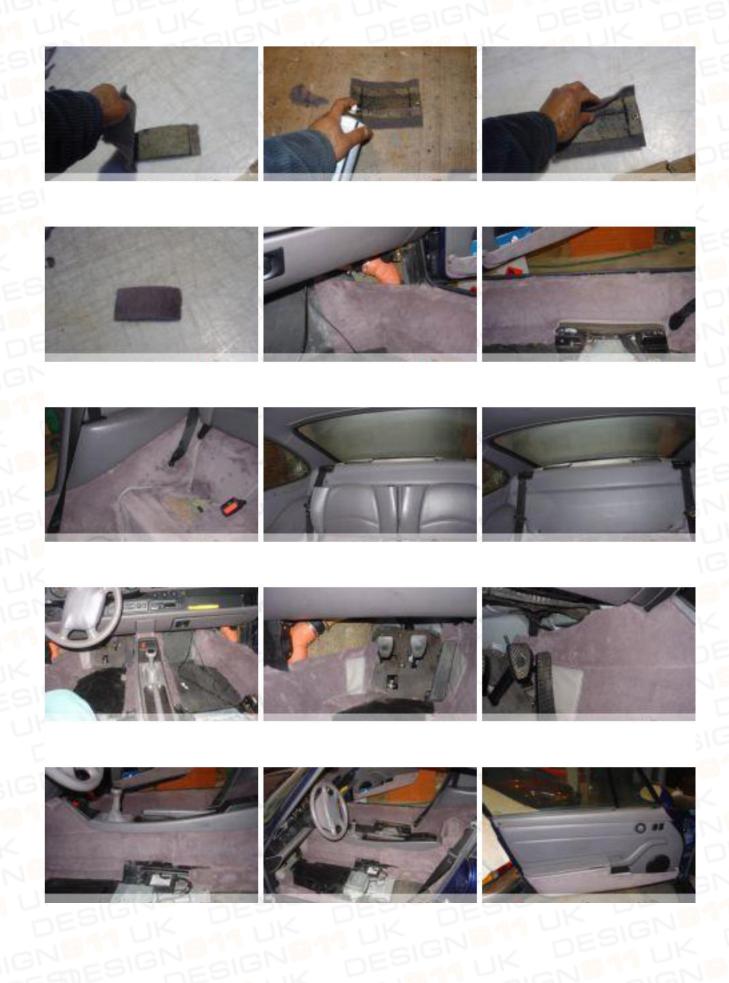

uence. Do not just rip it out, but carefully review the fit of each piece before you remove it. This is your best guarantee for an easy installation.

Never throw away your old carpets before installation of your new set is complete. 'Reading' your old carpets holds valuable clues to install your new set to perfection.

You will need following tools:

- Spray glue for automotive use (2 cans)
- Scissors
- Stanley knife
- Metric ratchets (M13,M15,M17)
- Metric spanners (M8, M10, M13)
- Ballpoint pen
- Masking tape
- Screwdrivers (flat and Phillips)
- Hairdryer (if necessary)

If the temperature is below 15°C (65F) you may want to consider using a hairdryer to improve adhesion of the glue.

# Removing your old carpet set





















#### Installing your new carpet set



























































PORSCHE 964 89-93 / PORSCHE 993 94-98



#### Maintaining your carpet set

You have bought one of the finest carpet sets available. To keep your set in pristine condition vacuums your carpets every month or more frequently if necessary. If soiled, apply upholstery cleaner with a damp cloth and wipe off with a clean dry cloth.