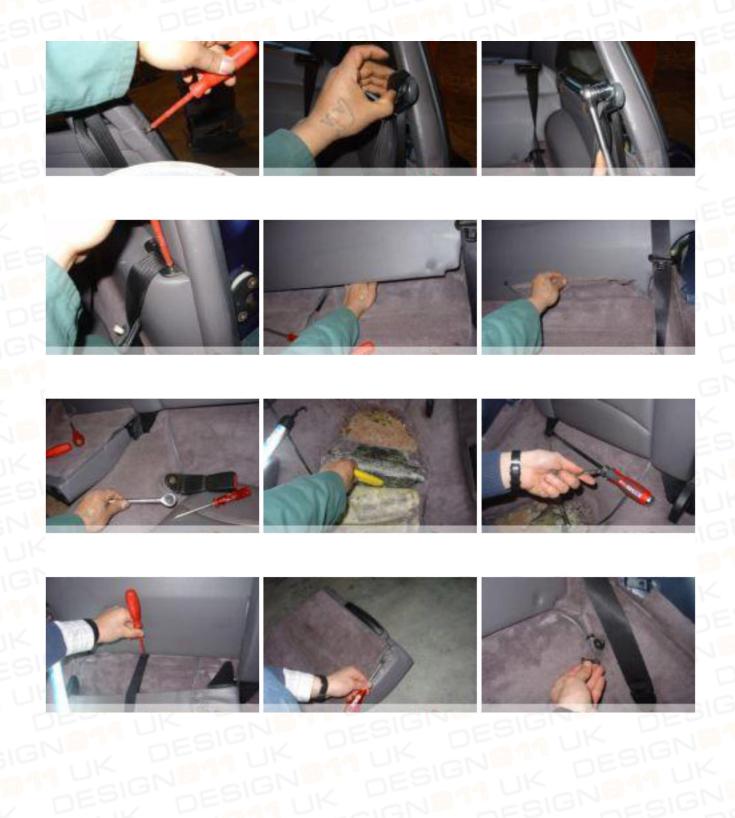

# Removing your old carpet set

This photo-file is meant as a reference-aid for installation only. Remember, the best way to ensure a trouble free installation is through a systematic and deliberate removal sequence. Do not just rip it out, but carefully review the fit of each piece before you remove it. This is your best guarantee for an easy installation.

Never throw away your old carpets before installation of your new set is complete. 'Reading' your old carpets holds valuable clues to install your new set to perfection.

You will need following tools:

- Spray glue for automotive use (2 cans)
- Scissors
- Stanley knife
- Metric ratchets (M13,M15,M17)
- Metric spanners (M8, M10, M13)
- Ballpoint pen
- Masking tape
- Screwdrivers (flat and Phillips)
- Hairdryer (if necessary)