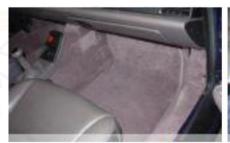

ut carefully review the fit of each piece before you remove it. This is your best guarantee for an easy installation.

Never throw away your old carpets before installation of your new set is complete. 'Reading' your old carpets holds valuable clues to install your new set to perfection.

You will need following tools:

- Spray glue for automotive use (2 cans)
- Scissors
- Stanley knife
- Metric ratchets (M13,M15,M17)
- Metric spanners (M8, M10, M13)
- Ballpoint pen
- Masking tape
- Screwdrivers (flat and Phillips)
- Hairdryer (if necessary)

If the temperature is below 15°C (65F) you may want to consider using a hairdryer to improve adhesion of the glue.

# Removing your old carpet set





















#### Installing your new carpet set



























































PORSCHE 964 89-93 / PORSCHE 993 94-98



#### Maintaining your carpet set

You have bought one of the finest carpet sets available. To keep your set in pristine condition vacuums your carpets every month or more frequently if necessary. If soiled, apply upholstery cleaner with a damp cloth and wipe off with a clean dry cloth.