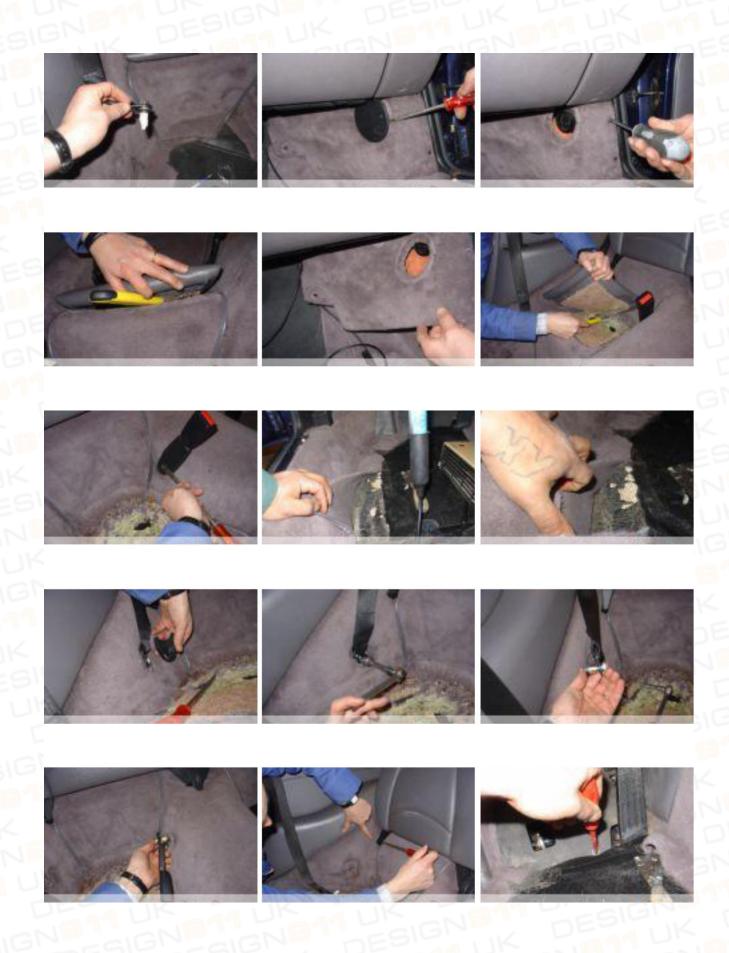

e installation is through a systematic and deliberate removal sequence. Do not just rip it out, but carefully review the fit of each piece before you remove it. This is your best guarantee for an easy installation.

Never throw away your old carpets before installation of your new set is complete. 'Reading' your old carpets holds valuable clues to install your new set to perfection.

You will need following tools:

- Spray glue for automotive use (2 cans)
- Scissors
- Stanley knife
- Metric ratchets (M13,M15,M17)
- Metric spanners (M8, M10, M13)
- Ballpoint pen
- Masking tape
- Screwdrivers (flat and Phillips)
- Hairdryer (if necessary)

If the temperature is below 15°C (65F) you may want to consider using a hairdryer to improve adhesion of the glue.

# Removing your old carpet set





















#### Installing your new carpet set



























































PORSCHE 964 89-93 / PORSCHE 993 94-98



#### Maintaining your carpet set

You have bought one of the finest carpet sets available. To keep your set in pristine condition vacuums your carpets every month or more frequently if necessary. If soiled, apply upholstery cleaner with a damp cloth and wipe off with a clean dry cloth.