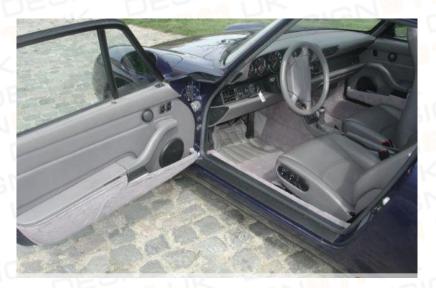

# DESIGN911 UK

# Installation Instructions



Porsche 993 ('94-'98) Porsche 964 ('89-'93)

**Complete 19-piece carpet set** 

#### Before you begin

Instructions are based on a '94 Porsche 993 Coupe LHD. Slight variations will apply to 964, Targa, Cabriolet and RHD models.

Installation of your carpet set takes 6 to 8 hours. You may want to print of these installation instructions or have them opened on your (portable) PC in your work area.

This photo-file is meant as a reference-aid for installation only. Remember, the best way to ensure a trouble free installation is through a systematic and deliberate removal sequence. Do not just rip it out, but carefully review the fit of each piece before you remove it. This is your best guarantee for an easy installation.

Never throw away your old carpets before installation of your new set