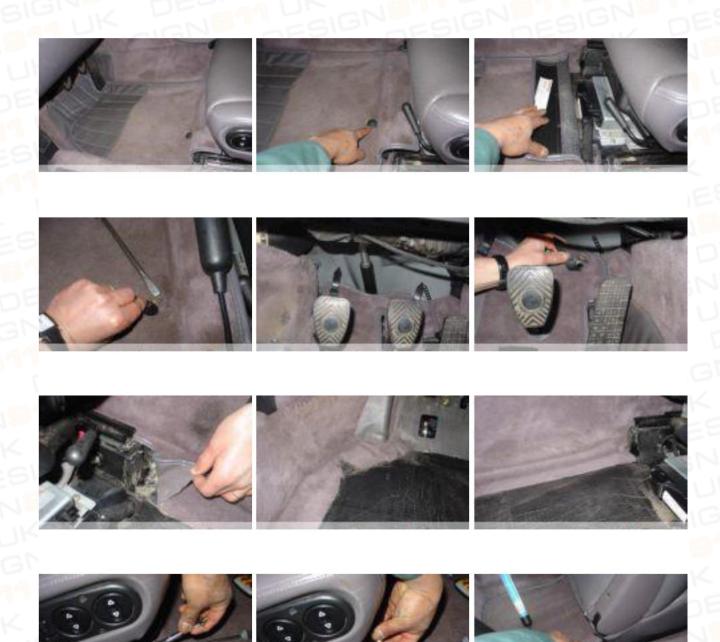

le free installation is through a systematic and deliberate removal sequence. Do not just rip it out, but carefully review the fit of each piece before you remove it. This is your best guarantee for an easy installation.

Never throw away your old carpets before installation of your new set is complete. 'Reading' your old carpets holds valuable clues to install your new set to perfection.

You will need following tools:

- Spray glue for automotive use (2 cans)
- Scissors
- Stanley knife
- Metric ratchets (M13,M15,M17)
- Metric spanners (M8, M10, M13)
- Ballpoint pen
- Masking tape
- Screwdrivers (flat and Phillips)
- Hairdryer (if necessary)

If the temperature is below 15°C (65F) you may want to consider using a hairdryer to improve adhesion of the glue.

# Removing your old carpet set





















#### Installing your new carpet set



























































PORSCHE 964 89-93 / PORSCHE 993 94-98



#### Maintaining your carpet set

You have bought one of the finest carpet sets available. To keep your set in pristine condition vacuums your carpets every month or more frequently if necessary. If soiled, apply upholstery cleaner with a damp cloth and wipe off with a clean dry cloth.