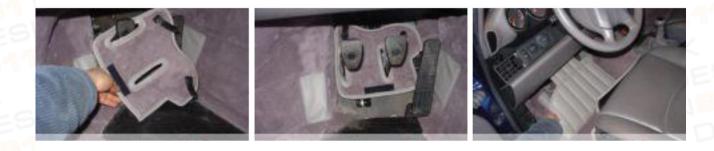

t, but carefully review the fit of each piece before you remove it. This is your best guarantee for an easy installation.

Never throw away your old carpets before installation of your new set is complete. 'Reading' your old carpets holds valuable clues to install your new set to perfection.

You will need following tools:

- Spray glue for automotive use (2 cans)
- Scissors
- Stanley knife
- Metric ratchets (M13,M15,M17)
- Metric spanners (M8, M10, M13)
- Ballpoint pen
- Masking tape
- Screwdrivers (flat and Phillips)
- Hairdryer (if necessary)

If the temperature is below 15°C (65F) you may want to consider using a hairdryer to improve adhesion of the glue.

# Removing your old carpet set





















#### Installing your new carpet set



























































PORSCHE 964 89-93 / PORSCHE 993 94-98



#### Maintaining your carpet set

You have bought one of the finest carpet sets available. To keep your set in pristine condition vacuums your carpets every month or more frequently if necessary. If soiled, apply upholstery cleaner with a damp cloth and wipe off with a clean dry cloth.