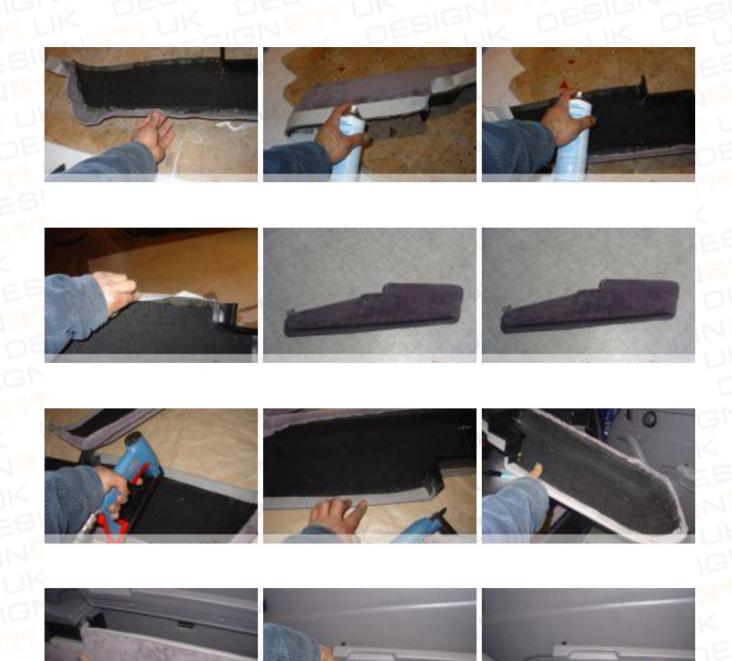

al sequence. Do not just rip it out, but carefully review the fit of each piece before you remove it. This is your best guarantee for an easy installation.

Never throw away your old carpets before installation of your new set is complete. 'Reading' your old carpets holds valuable clues to install your new set to perfection.

You will need following tools:

- Spray glue for automotive use (2 cans)
- Scissors
- Stanley knife
- Metric ratchets (M13,M15,M17)
- Metric spanners (M8, M10, M13)
- Ballpoint pen
- Masking tape
- Screwdrivers (flat and Phillips)
- Hairdryer (if necessary)

If the temperature is below 15°C (65F) you may want to consider using a hairdryer to improve adhesion of the glue.

# Removing your old carpet set





















#### Installing your new carpet set



























































PORSCHE 964 89-93 / PORSCHE 993 94-98



#### Maintaining your carpet set

You have bought one of the finest carpet sets available. To keep your set in pristine condition vacuums your carpets every month or more frequently if necessary. If soiled, apply upholstery cleaner with a damp cloth and wipe off with a clean dry cloth.