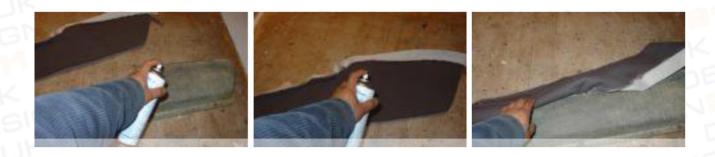

emoval sequence. Do not just rip it out, but carefully review the fit of each piece before you remove it. This is your best guarantee for an easy installation.

Never throw away your old carpets before installation of your new set is complete. 'Reading' your old carpets holds valuable clues to install your new set to perfection.

You will need following tools:

- Spray glue for automotive use (2 cans)
- Scissors
- Stanley knife
- Metric ratchets (M13,M15,M17)
- Metric spanners (M8, M10, M13)
- Ballpoint pen
- Masking tape
- Screwdrivers (flat and Phillips)
- Hairdryer (if necessary)

If the temperature is below 15°C (65F) you may want to consider using a hairdryer to improve adhesion of the glue.

# Removing your old carpet set





















#### Installing your new carpet set



























































PORSCHE 964 89-93 / PORSCHE 993 94-98



#### Maintaining your carpet set

You have bought one of the finest carpet sets available. To keep your set in pristine condition vacuums your carpets every month or more frequently if necessary. If soiled, apply upholstery cleaner with a damp cloth and wipe off with a clean dry cloth.