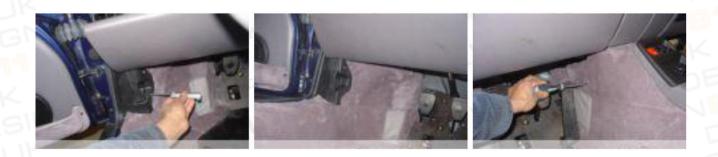

rip it out, but carefully review the fit of each piece before you remove it. This is your best guarantee for an easy installation.

Never throw away your old carpets before installation of your new set is complete. 'Reading' your old carpets holds valuable clues to install your new set to perfection.

You will need following tools:

- Spray glue for automotive use (2 cans)
- Scissors
- Stanley knife
- Metric ratchets (M13,M15,M17)
- Metric spanners (M8, M10, M13)
- Ballpoint pen
- Masking tape
- Screwdrivers (flat and Phillips)
- Hairdryer (if necessary)

If the temperature is below 15°C (65F) you may want to consider using a hairdryer to improve adhesion of the glue.

# Removing your old carpet set





















#### Installing your new carpet set



























































PORSCHE 964 89-93 / PORSCHE 993 94-98



#### Maintaining your carpet set

You have bought one of the finest carpet sets available. To keep your set in pristine condition vacuums your carpets every month or more frequently if necessary. If soiled, apply upholstery cleaner with a damp cloth and wipe off with a clean dry cloth.