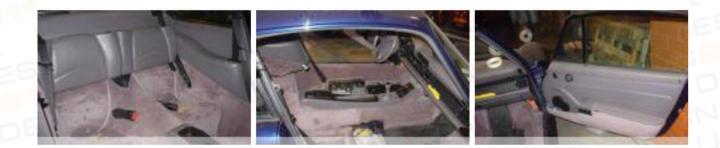

just rip it out, but carefully review the fit of each piece before you remove it. This is your best guarantee for an easy installation.

Never throw away your old carpets before installation of your new set is complete. 'Reading' your old carpets holds valuable clues to install your new set to perfection.

You will need following tools:

- Spray glue for automotive use (2 cans)
- Scissors
- Stanley knife
- Metric ratchets (M13,M15,M17)
- Metric spanners (M8, M10, M13)
- Ballpoint pen
- Masking tape
- Screwdrivers (flat and Phillips)
- Hairdryer (if necessary)

If the temperature is below 15°C (65F) you may want to consider using a hairdryer to improve adhesion of the glue.

# Removing your old carpet set





















#### Installing your new carpet set



























































PORSCHE 964 89-93 / PORSCHE 993 94-98



#### Maintaining your carpet set

You have bought one of the finest carpet sets available. To keep your set in pristine condition vacuums your carpets every month or more frequently if necessary. If soiled, apply upholstery cleaner with a damp cloth and wipe off with a clean dry cloth.