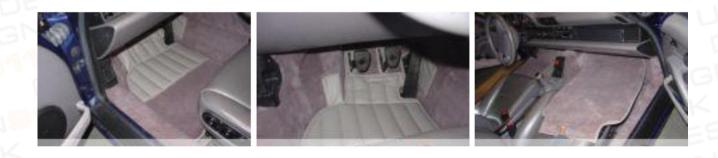

but carefully review the fit of each piece before you remove it. This is your best guarantee for an easy installation.

Never throw away your old carpets before installation of your new set is complete. 'Reading' your old carpets holds valuable clues to install your new set to perfection.

You will need following tools:

- Spray glue for automotive use (2 cans)
- Scissors
- Stanley knife
- Metric ratchets (M13,M15,M17)
- Metric spanners (M8, M10, M13)
- Ballpoint pen
- Masking tape
- Screwdrivers (flat and Phillips)
- Hairdryer (if necessary)

If the temperature is below 15°C (65F) you may want to consider using a hairdryer to improve adhesion of the glue.

# Removing your old carpet set





















#### Installing your new carpet set



























































PORSCHE 964 89-93 / PORSCHE 993 94-98



#### Maintaining your carpet set

You have bought one of the finest carpet sets available. To keep your set in pristine condition vacuums your carpets every month or more frequently if necessary. If soiled, apply upholstery cleaner with a damp cloth and wipe off with a clean dry cloth.