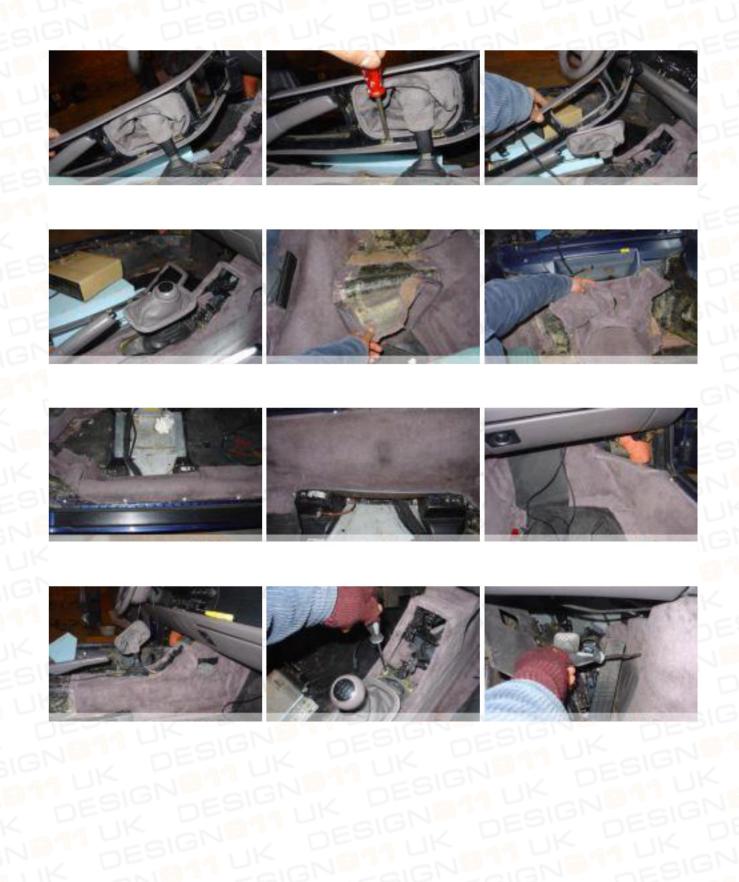

# Removing your old carpet set

This photo-file is meant as a reference-aid for installation only. Remember, the best way to ensure a trouble free installation is through a systematic and deliberate removal sequence. Do not just rip it out, but carefully review the fit of each piece before you remove it. This is your best guarantee for an easy installation.

Never throw away your old carpets before installation of your new set is complete. 'Reading' your old carpets holds valuable clues to install your new set to perfection.

You will need following tools:

- Spray glue for automotive use (2 cans)
- Scissors
- Stanley knife
- Metric ratchets (M13,M15,M17)
- Metric spanners (M8, M10, M13)
- Ballpoint pen
- Masking tape
- Screwdrivers (flat and Phillips)
- Hairdryer (if necessary)