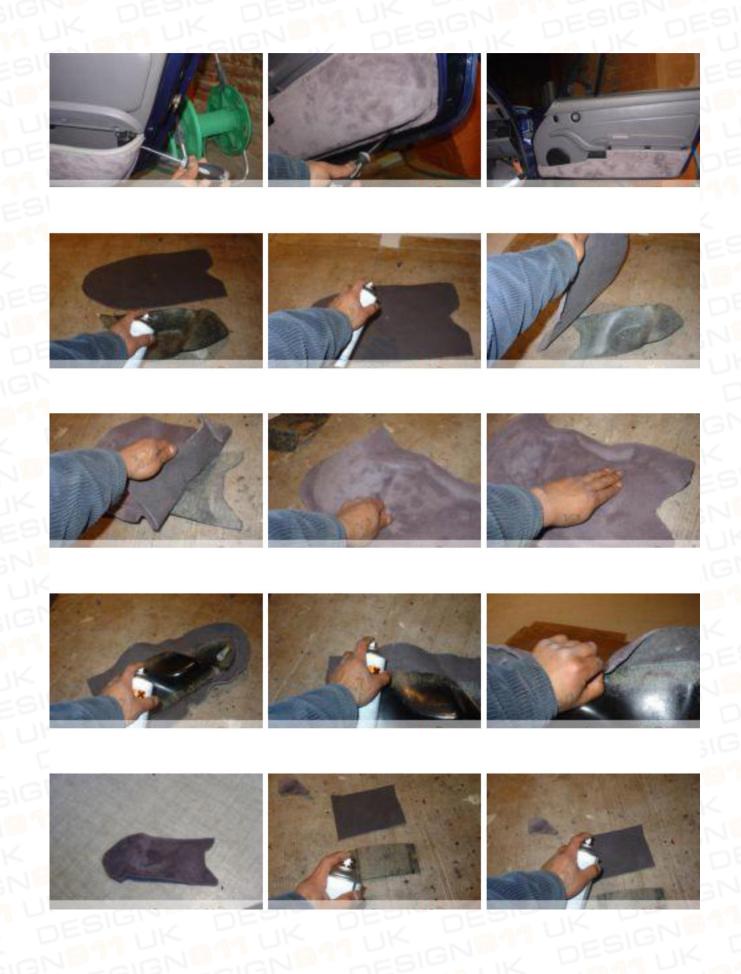

equence. Do not just rip it out, but carefully review the fit of each piece before you remove it. This is your best guarantee for an easy installation.

Never throw away your old carpets before installation of your new set is complete. 'Reading' your old carpets holds valuable clues to install your new set to perfection.

You will need following tools:

- Spray glue for automotive use (2 cans)
- Scissors
- Stanley knife
- Metric ratchets (M13,M15,M17)
- Metric spanners (M8, M10, M13)
- Ballpoint pen
- Masking tape
- Screwdrivers (flat and Phillips)
- Hairdryer (if necessary)

If the temperature is below 15°C (65F) you may want to consider using a hairdryer to improve adhesion of the glue.

# Removing your old carpet set





















#### Installing your new carpet set



























































PORSCHE 964 89-93 / PORSCHE 993 94-98



#### Maintaining your carpet set

You have bought one of the finest carpet sets available. To keep your set in pristine condition vacuums your carpets every month or more frequently if necessary. If soiled, apply upholstery cleaner with a damp cloth and wipe off with a clean dry cloth.