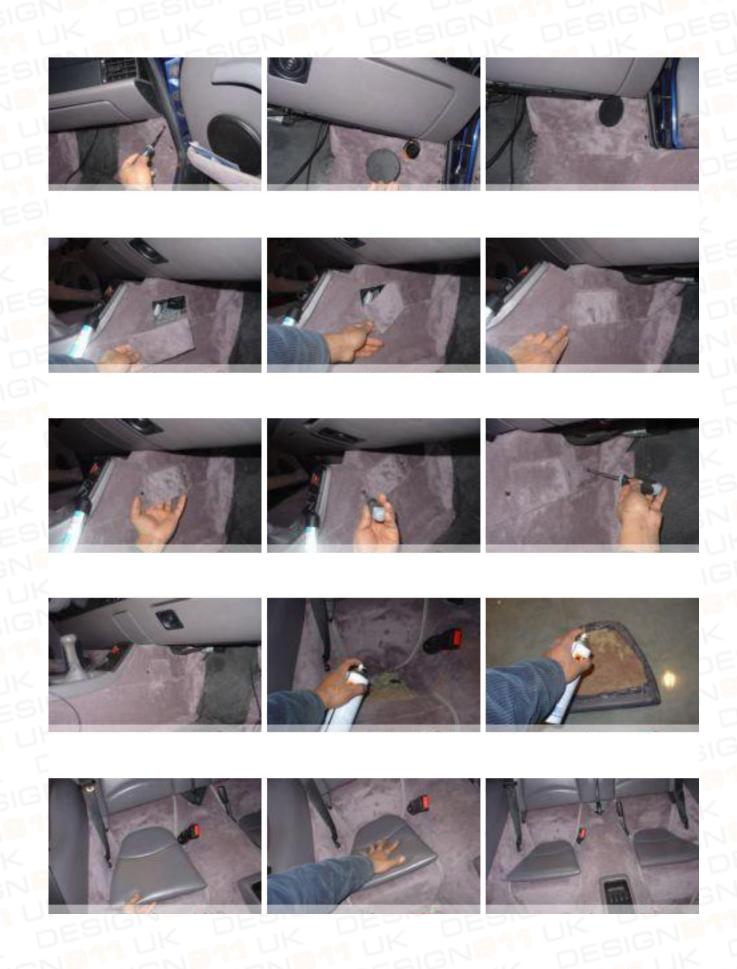

it out, but carefully review the fit of each piece before you remove it. This is your best guarantee for an easy installation.

Never throw away your old carpets before installation of your new set is complete. 'Reading' your old carpets holds valuable clues to install your new set to perfection.

You will need following tools:

- Spray glue for automotive use (2 cans)
- Scissors
- Stanley knife
- Metric ratchets (M13,M15,M17)
- Metric spanners (M8, M10, M13)
- Ballpoint pen
- Masking tape
- Screwdrivers (flat and Phillips)
- Hairdryer (if necessary)

If the temperature is below 15°C (65F) you may want to consider using a hairdryer to improve adhesion of the glue.

# Removing your old carpet set





















#### Installing your new carpet set



























































PORSCHE 964 89-93 / PORSCHE 993 94-98



#### Maintaining your carpet set

You have bought one of the finest carpet sets available. To keep your set in pristine condition vacuums your carpets every month or more frequently if necessary. If soiled, apply upholstery cleaner with a damp cloth and wipe off with a clean dry cloth.