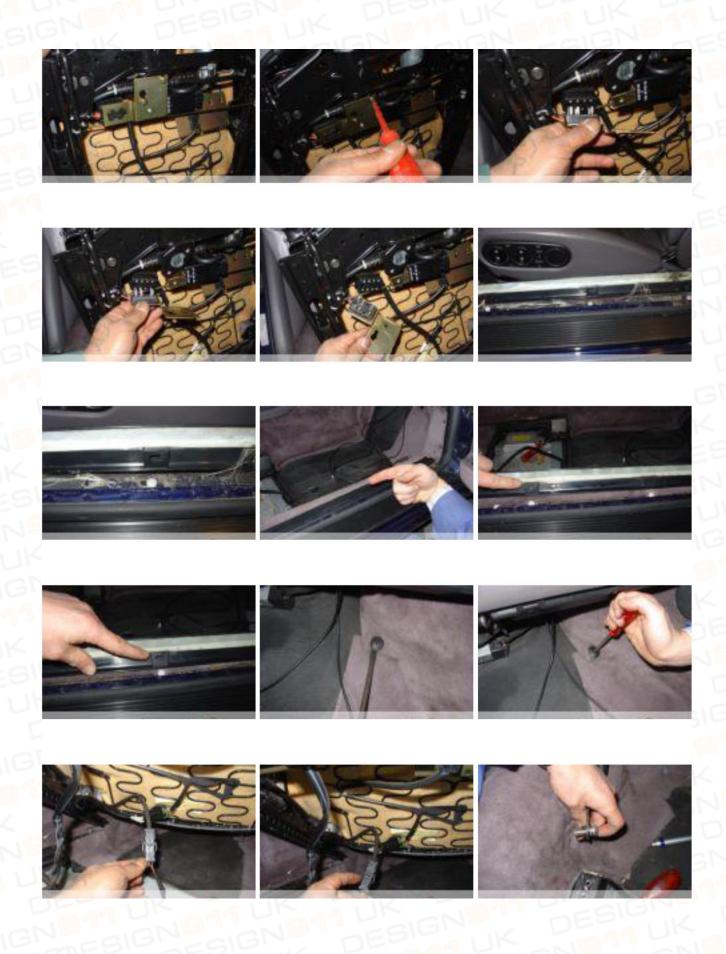

ree installation is through a systematic and deliberate removal sequence. Do not just rip it out, but carefully review the fit of each piece before you remove it. This is your best guarantee for an easy installation.

Never throw away your old carpets before installation of your new set is complete. 'Reading' your old carpets holds valuable clues to install your new set to perfection.

You will need following tools:

- Spray glue for automotive use (2 cans)
- Scissors
- Stanley knife
- Metric ratchets (M13,M15,M17)
- Metric spanners (M8, M10, M13)
- Ballpoint pen
- Masking tape
- Screwdrivers (flat and Phillips)
- Hairdryer (if necessary)

If the temperature is below 15°C (65F) you may want to consider using a hairdryer to improve adhesion of the glue.

# Removing your old carpet set





















#### Installing your new carpet set



























































PORSCHE 964 89-93 / PORSCHE 993 94-98



#### Maintaining your carpet set

You have bought one of the finest carpet sets available. To keep your set in pristine condition vacuums your carpets every month or more frequently if necessary. If soiled, apply upholstery cleaner with a damp cloth and wipe off with a clean dry cloth.