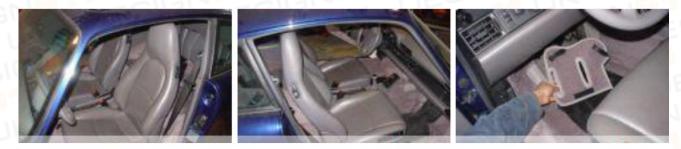

out, but carefully review the fit of each piece before you remove it. This is your best guarantee for an easy installation.

Never throw away your old carpets before installation of your new set is complete. 'Reading' your old carpets holds valuable clues to install your new set to perfection.

You will need following tools:

- Spray glue for automotive use (2 cans)
- Scissors
- Stanley knife
- Metric ratchets (M13,M15,M17)
- Metric spanners (M8, M10, M13)
- Ballpoint pen
- Masking tape
- Screwdrivers (flat and Phillips)
- Hairdryer (if necessary)

If the temperature is below 15°C (65F) you may want to consider using a hairdryer to improve adhesion of the glue.

# Removing your old carpet set





















#### Installing your new carpet set



























































PORSCHE 964 89-93 / PORSCHE 993 94-98



#### Maintaining your carpet set

You have bought one of the finest carpet sets available. To keep your set in pristine condition vacuums your carpets every month or more frequently if necessary. If soiled, apply upholstery cleaner with a damp cloth and wipe off with a clean dry cloth.