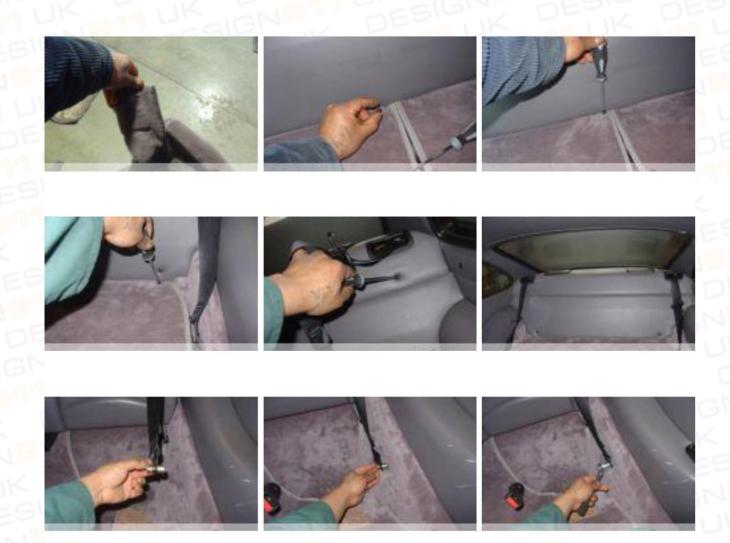

#### Installing your new carpet set

PORSCHE 964 89-93 / PORSCHE 993 94-98

#### Before you begin

Instructions are based on a '94 Porsche 993 Coupe LHD. Slight variations will apply to 964, Targa, Cabriolet and RHD models.

Installation of your carpet set takes 6 to 8 hours. You may want to print of these installation instructions or have them opened on your (portable) PC in your work area.