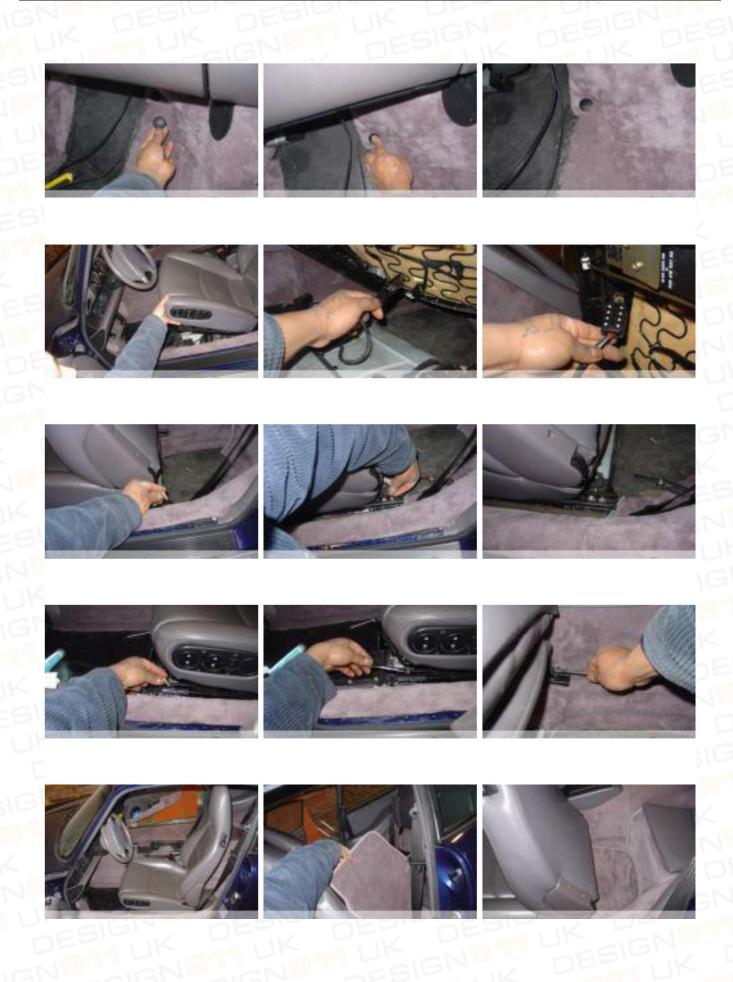

t out, but carefully review the fit of each piece before you remove it. This is your best guarantee for an easy installation.

Never throw away your old carpets before installation of your new set is complete. 'Reading' your old carpets holds valuable clues to install your new set to perfection.

You will need following tools:

- Spray glue for automotive use (2 cans)
- Scissors
- Stanley knife
- Metric ratchets (M13,M15,M17)
- Metric spanners (M8, M10, M13)
- Ballpoint pen
- Masking tape
- Screwdrivers (flat and Phillips)
- Hairdryer (if necessary)

If the temperature is below 15°C (65F) you may want to consider using a hairdryer to improve adhesion of the glue.

# Removing your old carpet set





















#### Installing your new carpet set



























































PORSCHE 964 89-93 / PORSCHE 993 94-98



#### Maintaining your carpet set

You have bought one of the finest carpet sets available. To keep your set in pristine condition vacuums your carpets every month or more frequently if necessary. If soiled, apply upholstery cleaner with a damp cloth and wipe off with a clean dry cloth.