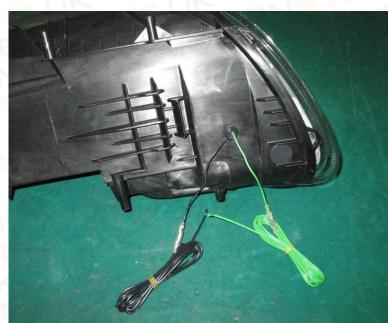

**Step 3:** Please connect the other side of the wires to the bumper light (or side market light) of the car. Black one goes to negative pole and Green one goes to positive pole.