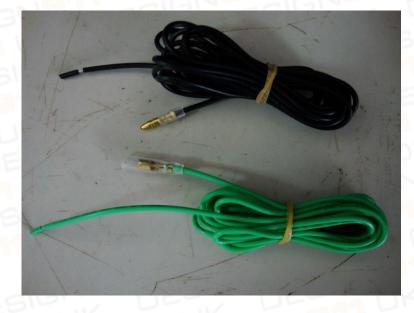

## DESIGN<mark>911</mark> UK

**Step 1:** There are two wires come with the light: black: 2 pcs green: 2 pcs

**Step 2:** Please connect the black one to the black wire of the parking function of the light (negative), and connect the green one to the green wire of the parking function of the light (positive).Please do this way for both sides of the light.