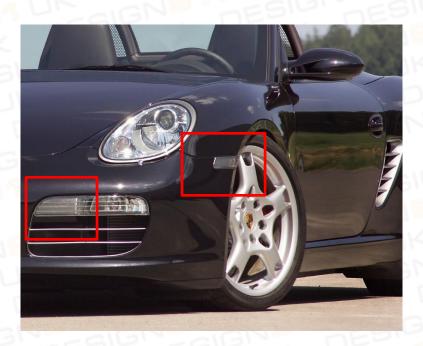

**Step 3:** Please connect the other side of the wires to the bumper light (or side market light) of the car. Black one goes to negative pole and Green one goes to positive pole.