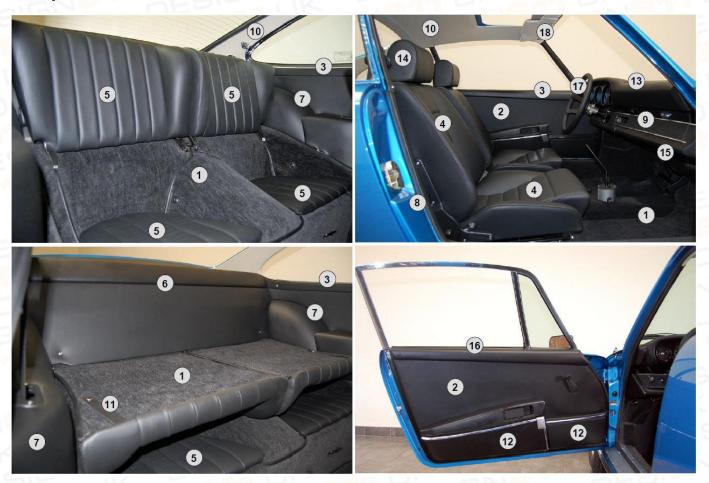

Our Standard Interior Restoration Kit for the Porsche 911 '66-'73 includes everything you typically need to bring your interior back to factory new condition:

- Complete Carpet Set, Haargarn/Feintuft velour or Perlon felt, 16 pieces (Diagram ref 1)
- Door Panels, Ready-To-Install, pair (Diagram ref. 2)
- Door Capping Retrim Kit, front and rear (Diagram ref. 3)
- Front Seat Restoration Kit (pair), Comfort or Sport seats in Leather/Skai with Basketweave,
   Pepita or Corduroy inlays (Diagram ref. 4)
- Rear Seat Restoration Kit, pair (Diagram ref. 5)
- Rear Bulkhead Retrim Kit, 3/4 pieces (Diagram ref. 6)
- Rear quarter Panel Retrim Kit, pair (Diagram ref. 7)
- B-pillar Retrim Kit, pair (Diagram ref. 8)
- Dashboard Facing Retrim Kit (Diagram ref. 9)
- Headlining Kit (Diagram ref. 10) or Targa Top Restoration Kit (Not indicated)

www.DESIGN**911**.co.uk

- Straps for rear seats (Diagram ref. 11)
- Trunk Carpet set (Not indicated)
- Additional Leather/Skai, 1m<sup>2</sup>
- Step-by-step installation instructions and pictures

Following parts are not included in the standard kit (can be ordered separately):

- Complete New Door Pockets (set of 4), OEM specification (Diagram ref. 12)
- Complete New Dashboard, OEM specification (Diagram ref. 13)
- New Dashboard Speaker (Not indicated)
- Front Seat Reinforcement Kit for 2 seats (Not indicated)
- Headrest Retrim Kit, pair (Diagram ref. 14)
- Complete New Headrests, pair (Diagram ref. 14)
- Complete New Knee Protectors, 3 pieces (Diagram ref. 15)
- Complete New Door Caps, pair (Diagram ref. 16)
- Leather Steering Wheel Retrim Kit (Diagram ref. 17)
- Sunvisors, pair (Diagram ref. 18)