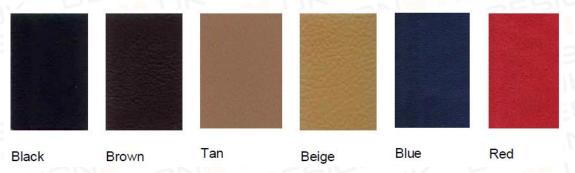

#### The colours we offer

Across the 1965-1973 period Porsche offered the F-model interiors in several colours, with Black and Beige being the most common throughout the years. We have included some pictures below. Please note that due to screen resolutions they may appear somewhat different in practice:

We manufacture this kit in all original Porsche F-model colours.