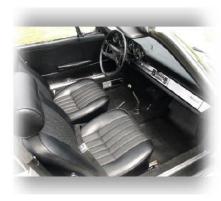

# The parts included in our kit

Note: Pictures show '73 911S Coupe interior with sport seats. Slight variations apply throughout the '66-'73 period. All our interior kits are manufactured specifically for your year and chassis number.

Our Standard Interior Restoration Kit for the Porsche 911 '66-'73 includes everything you typically need to bring your interior back to factory new condition:

- Complete Carpet Set, Haargarn/Feintuft velour or Perlon felt, 16 pieces (Diagram ref 1)
- Door Panels, Ready-To-Install, pair (Diagram ref. 2)
- Door Capping Retrim Kit, front and rear (Diagram ref. 3)
- Front Seat Restoration Kit (pair), Comfort or Sport seats in Leather/Skai with Basketweave,
   Pepita or Corduroy inlays (Diagram ref. 4)
- Rear Seat Restoration Kit, pair (Diagram ref. 5)
- Rear Bulkhead Retrim Kit, 3/4 pieces (Diagram ref. 6)
- Rear quarter Panel Retrim Kit, pair (Diagram ref. 7)
- B-pillar Retrim Kit, pair (Diagram ref. 8)
- Dashboard Facing Retrim Kit (Diagram ref. 9)
- Headlining Kit (Diagram ref. 10) or Targa Top Restoration Kit (Not indicated)

# **Photo Gallery**

We have included some pictures of Porsche 911 interiors that were recently manufactured/ restored. This allows you to evaluate the quality of craftsmanship and fit you may expect from our interiors.