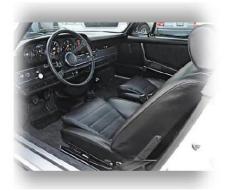

# The parts included in our kit

Note: Pictures show '73 911S Coupe interior with sport seats. Slight variations apply throughout the '66-'73 period. All our interior kits are manufactured specifically for your year and chassis number.

Our Standard Interior Restoration Kit for the Porsche 911 '66-'73 includes everything you typically need to bring your interior back to factory new condition:

- Complete Carpet Set, Haargarn/Feintuft velour or Perlon felt, 16 pieces (Diagram ref 1)
- Door Panels, Ready-To-Install, pair (Diagram ref. 2)
- Door Capping Retrim Kit, front and rear (Diagram ref. 3)
- Front Seat Restoration Kit (pair), Comfort or Sport seats in Leather/Skai with Basketweave,
   Pepita or Corduroy inlays (Diagram ref. 4)
- Rear Seat Restoration Kit, pair (Diagram ref. 5)
- Rear Bulkhead Retrim Kit, 3/4 pieces (Diagram ref. 6)
- Rear quarter Panel Retrim Kit, pair (Diagram ref. 7)
- B-pillar Retrim Kit, pair (Diagram ref. 8)
- Dashboard Facing Retrim Kit (Diagram ref. 9)
- Headlining Kit (Diagram ref. 10) or Targa Top Restoration Kit (Not indicated)

# **Photo Gallery**

We have included some pictures of Porsche 911 interiors that were recently manufactured/ restored. This allows you to evaluate the quality of craftsmanship and fit you may expect from our interiors.