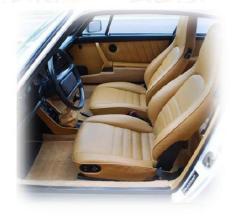

# The parts included in our kit

Note: Pictures show '73 911S Coupe interior with sport seats. Slight variations apply throughout the '66-'73 period. All our interior kits are manufactured specifically for your year and chassis number.

Our Standard Interior Restoration Kit for the Porsche 911 '66-'73 includes everything you typically need to bring your interior back to factory new condition:

- Complete Carpet Set, Haargarn/Feintuft velour or Perlon felt, 16 pieces (Diagram ref 1)
- Door Panels, Ready-To-Install, pair (Diagram ref. 2)
- Door Capping Retrim Kit, front and rear (Diagram ref. 3)
- Front Seat Restoration Kit (pair), Comfort or Sport seats in Leather/Skai with Basketweave,
   Pepita or Corduroy inlays (Diagram ref. 4)
- Rear Seat Restoration Kit, pair (Diagram ref. 5)
- Rear Bulkhead Retrim Kit, 3/4 pieces (Diagram ref. 6)
- Rear quarter Panel Retrim Kit, pair (Diagram ref. 7)
- B-pillar Retrim Kit, pair (Diagram ref. 8)
- Dashboard Facing Retrim Kit (Diagram ref. 9)
- Headlining Kit (Diagram ref. 10) or Targa Top Restoration Kit (Not indicated)

From 1965 through 1973 Recaro comfort seats were offered as standard equipment in the F-model. Throughout the period different model sport seats were available as optional.

Non-reclining Recaro and 'Ferrari' models were available from 1965-1968. In 1969 the reclining Recaro sport seats become available as standard equipment on the 911S and optional on others. In case you are unsure what seat type you have please send us a picture.