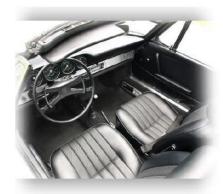

# The parts included in our kit

Note: Pictures show '73 911S Coupe interior with sport seats. Slight variations apply throughout the '66-'73 period. All our interior kits are manufactured specifically for your year and chassis number.

Our Standard Interior Restoration Kit for the Porsche 911 '66-'73 includes everything you typically need to bring your interior back to factory new condition:

- Complete Carpet Set, Haargarn/Feintuft velour or Perlon felt, 16 pieces (Diagram ref 1)
- Door Panels, Ready-To-Install, pair (Diagram ref. 2)
- Door Capping Retrim Kit, front and rear (Diagram ref. 3)
- Front Seat Restoration Kit (pair), Comfort or Sport seats in Leather/Skai with Basketweave,
   Pepita or Corduroy inlays (Diagram ref. 4)
- Rear Seat Restoration Kit, pair (Diagram ref. 5)
- Rear Bulkhead Retrim Kit, 3/4 pieces (Diagram ref. 6)
- Rear quarter Panel Retrim Kit, pair (Diagram ref. 7)
- B-pillar Retrim Kit, pair (Diagram ref. 8)
- Dashboard Facing Retrim Kit (Diagram ref. 9)
- Headlining Kit (Diagram ref. 10) or Targa Top Restoration Kit (Not indicated)

# **Photo Gallery**

We have included some pictures of Porsche 911 interiors that were recently manufactured/ restored. This allows you to evaluate the quality of craftsmanship and fit you may expect from our interiors.