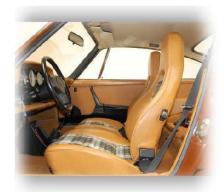

# The parts included in our kit

Note: Pictures show '73 911S Coupe interior with sport seats. Slight variations apply throughout the '66-'73 period. All our interior kits are manufactured specifically for your year and chassis number.

Our Standard Interior Restoration Kit for the Porsche 911 '66-'73 includes everything you typically need to bring your interior back to factory new condition:

- Complete Carpet Set, Haargarn/Feintuft velour or Perlon felt, 16 pieces (Diagram ref 1)
- Door Panels, Ready-To-Install, pair (Diagram ref. 2)
- Door Capping Retrim Kit, front and rear (Diagram ref. 3)
- Front Seat Restoration Kit (pair), Comfort or Sport seats in Leather/Skai with Basketweave,
   Pepita or Corduroy inlays (Diagram ref. 4)
- Rear Seat Restoration Kit, pair (Diagram ref. 5)
- Rear Bulkhead Retrim Kit, 3/4 pieces (Diagram ref. 6)
- Rear quarter Panel Retrim Kit, pair (Diagram ref. 7)
- B-pillar Retrim Kit, pair (Diagram ref. 8)
- Dashboard Facing Retrim Kit (Diagram ref. 9)
- Headlining Kit (Diagram ref. 10) or Targa Top Restoration Kit (Not indicated)

# **Photo Gallery**

We have included some pictures of Porsche 911 interiors that were recently manufactured/ restored. This allows you to evaluate the quality of craftsmanship and fit you may expect from our interiors.