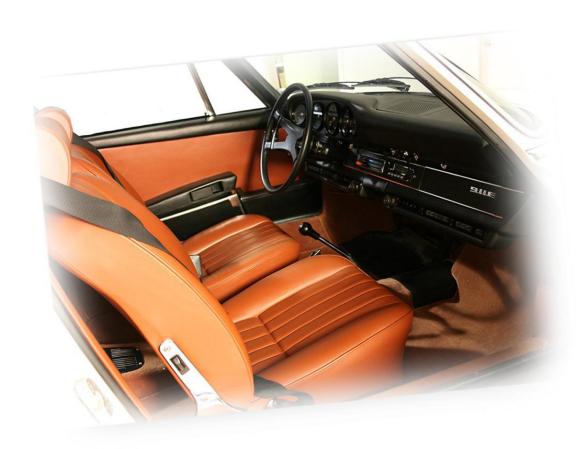

# The parts included in our kit

Note: Pictures show '73 911S Coupe interior with sport seats. Slight variations apply throughout the '66-'73 period. All our interior kits are manufactured specifically for your year and chassis number.

# **Photo Gallery**

We have included some pictures of Porsche 911 interiors that were recently manufactured/ restored. This allows you to evaluate the quality of craftsmanship and fit you may expect from our interiors.