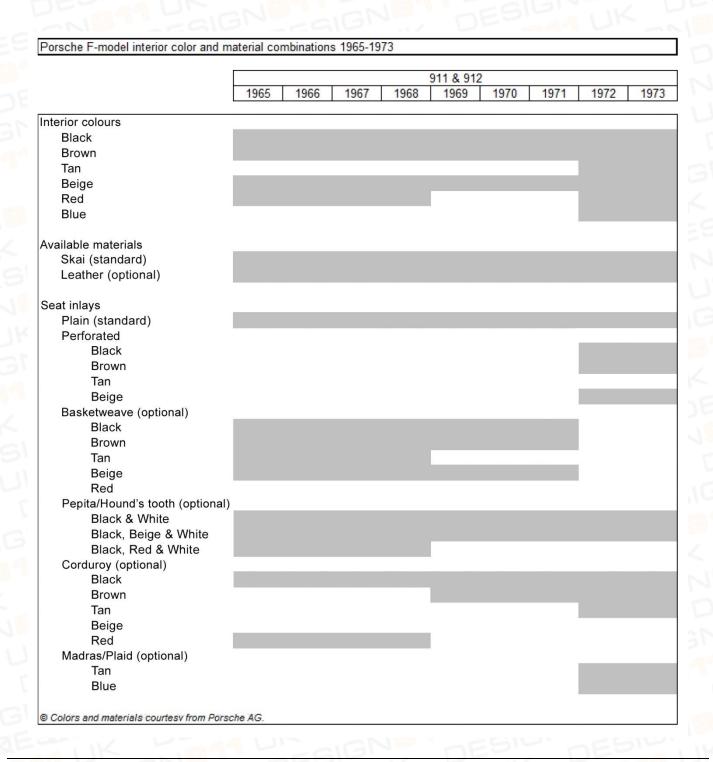

Overview of originally available colour and material combinations across the different model years is provided as a reference in the table below.