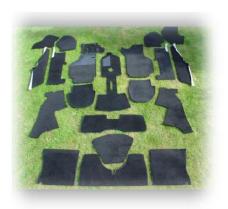

Our Standard Interior Restoration Kit for the Porsche 911 '66-'73 includes everything you typically need to bring your interior back to factory new condition:

- Complete Carpet Set, Haargarn/Feintuft velour or Perlon felt, 16 pieces (Diagram ref 1)
- Door Panels, Ready-To-Install, pair (Diagram ref. 2)
- Door Capping Retrim Kit, front and rear (Diagram ref. 3)
- Front Seat Restoration Kit (pair), Comfort or Sport seats in Leather/Skai with Basketweave,
   Pepita or Corduroy inlays (Diagram ref. 4)
- Rear Seat Restoration Kit, pair (Diagram ref. 5)
- Rear Bulkhead Retrim Kit, 3/4 pieces (Diagram ref. 6)
- Rear quarter Panel Retrim Kit, pair (Diagram ref. 7)
- B-pillar Retrim Kit, pair (Diagram ref. 8)
- Dashboard Facing Retrim Kit (Diagram ref. 9)
- Headlining Kit (Diagram ref. 10) or Targa Top Restoration Kit (Not indicated)