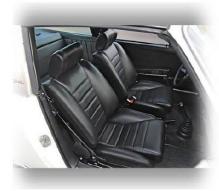

# The parts included in our kit

Note: Pictures show '73 911S Coupe interior with sport seats. Slight variations apply throughout the '66-'73 period. All our interior kits are manufactured specifically for your year and chassis number.

Our Standard Interior Restoration Kit for the Porsche 911 '66-'73 includes everything you typically need to bring your interior back to factory new condition:

- Complete Carpet Set, Haargarn/Feintuft velour or Perlon felt, 16 pieces (Diagram ref 1)
- Door Panels, Ready-To-Install, pair (Diagram ref. 2)
- Door Capping Retrim Kit, front and rear (Diagram ref. 3)
- Front Seat Restoration Kit (pair), Comfort or Sport seats in Leather/Skai with Basketweave,
   Pepita or Corduroy inlays (Diagram ref. 4)
- Rear Seat Restoration Kit, pair (Diagram ref. 5)
- Rear Bulkhead Retrim Kit, 3/4 pieces (Diagram ref. 6)
- Rear quarter Panel Retrim Kit, pair (Diagram ref. 7)
- B-pillar Retrim Kit, pair (Diagram ref. 8)
- Dashboard Facing Retrim Kit (Diagram ref. 9)
- Headlining Kit (Diagram ref. 10) or Targa Top Restoration Kit (Not indicated)