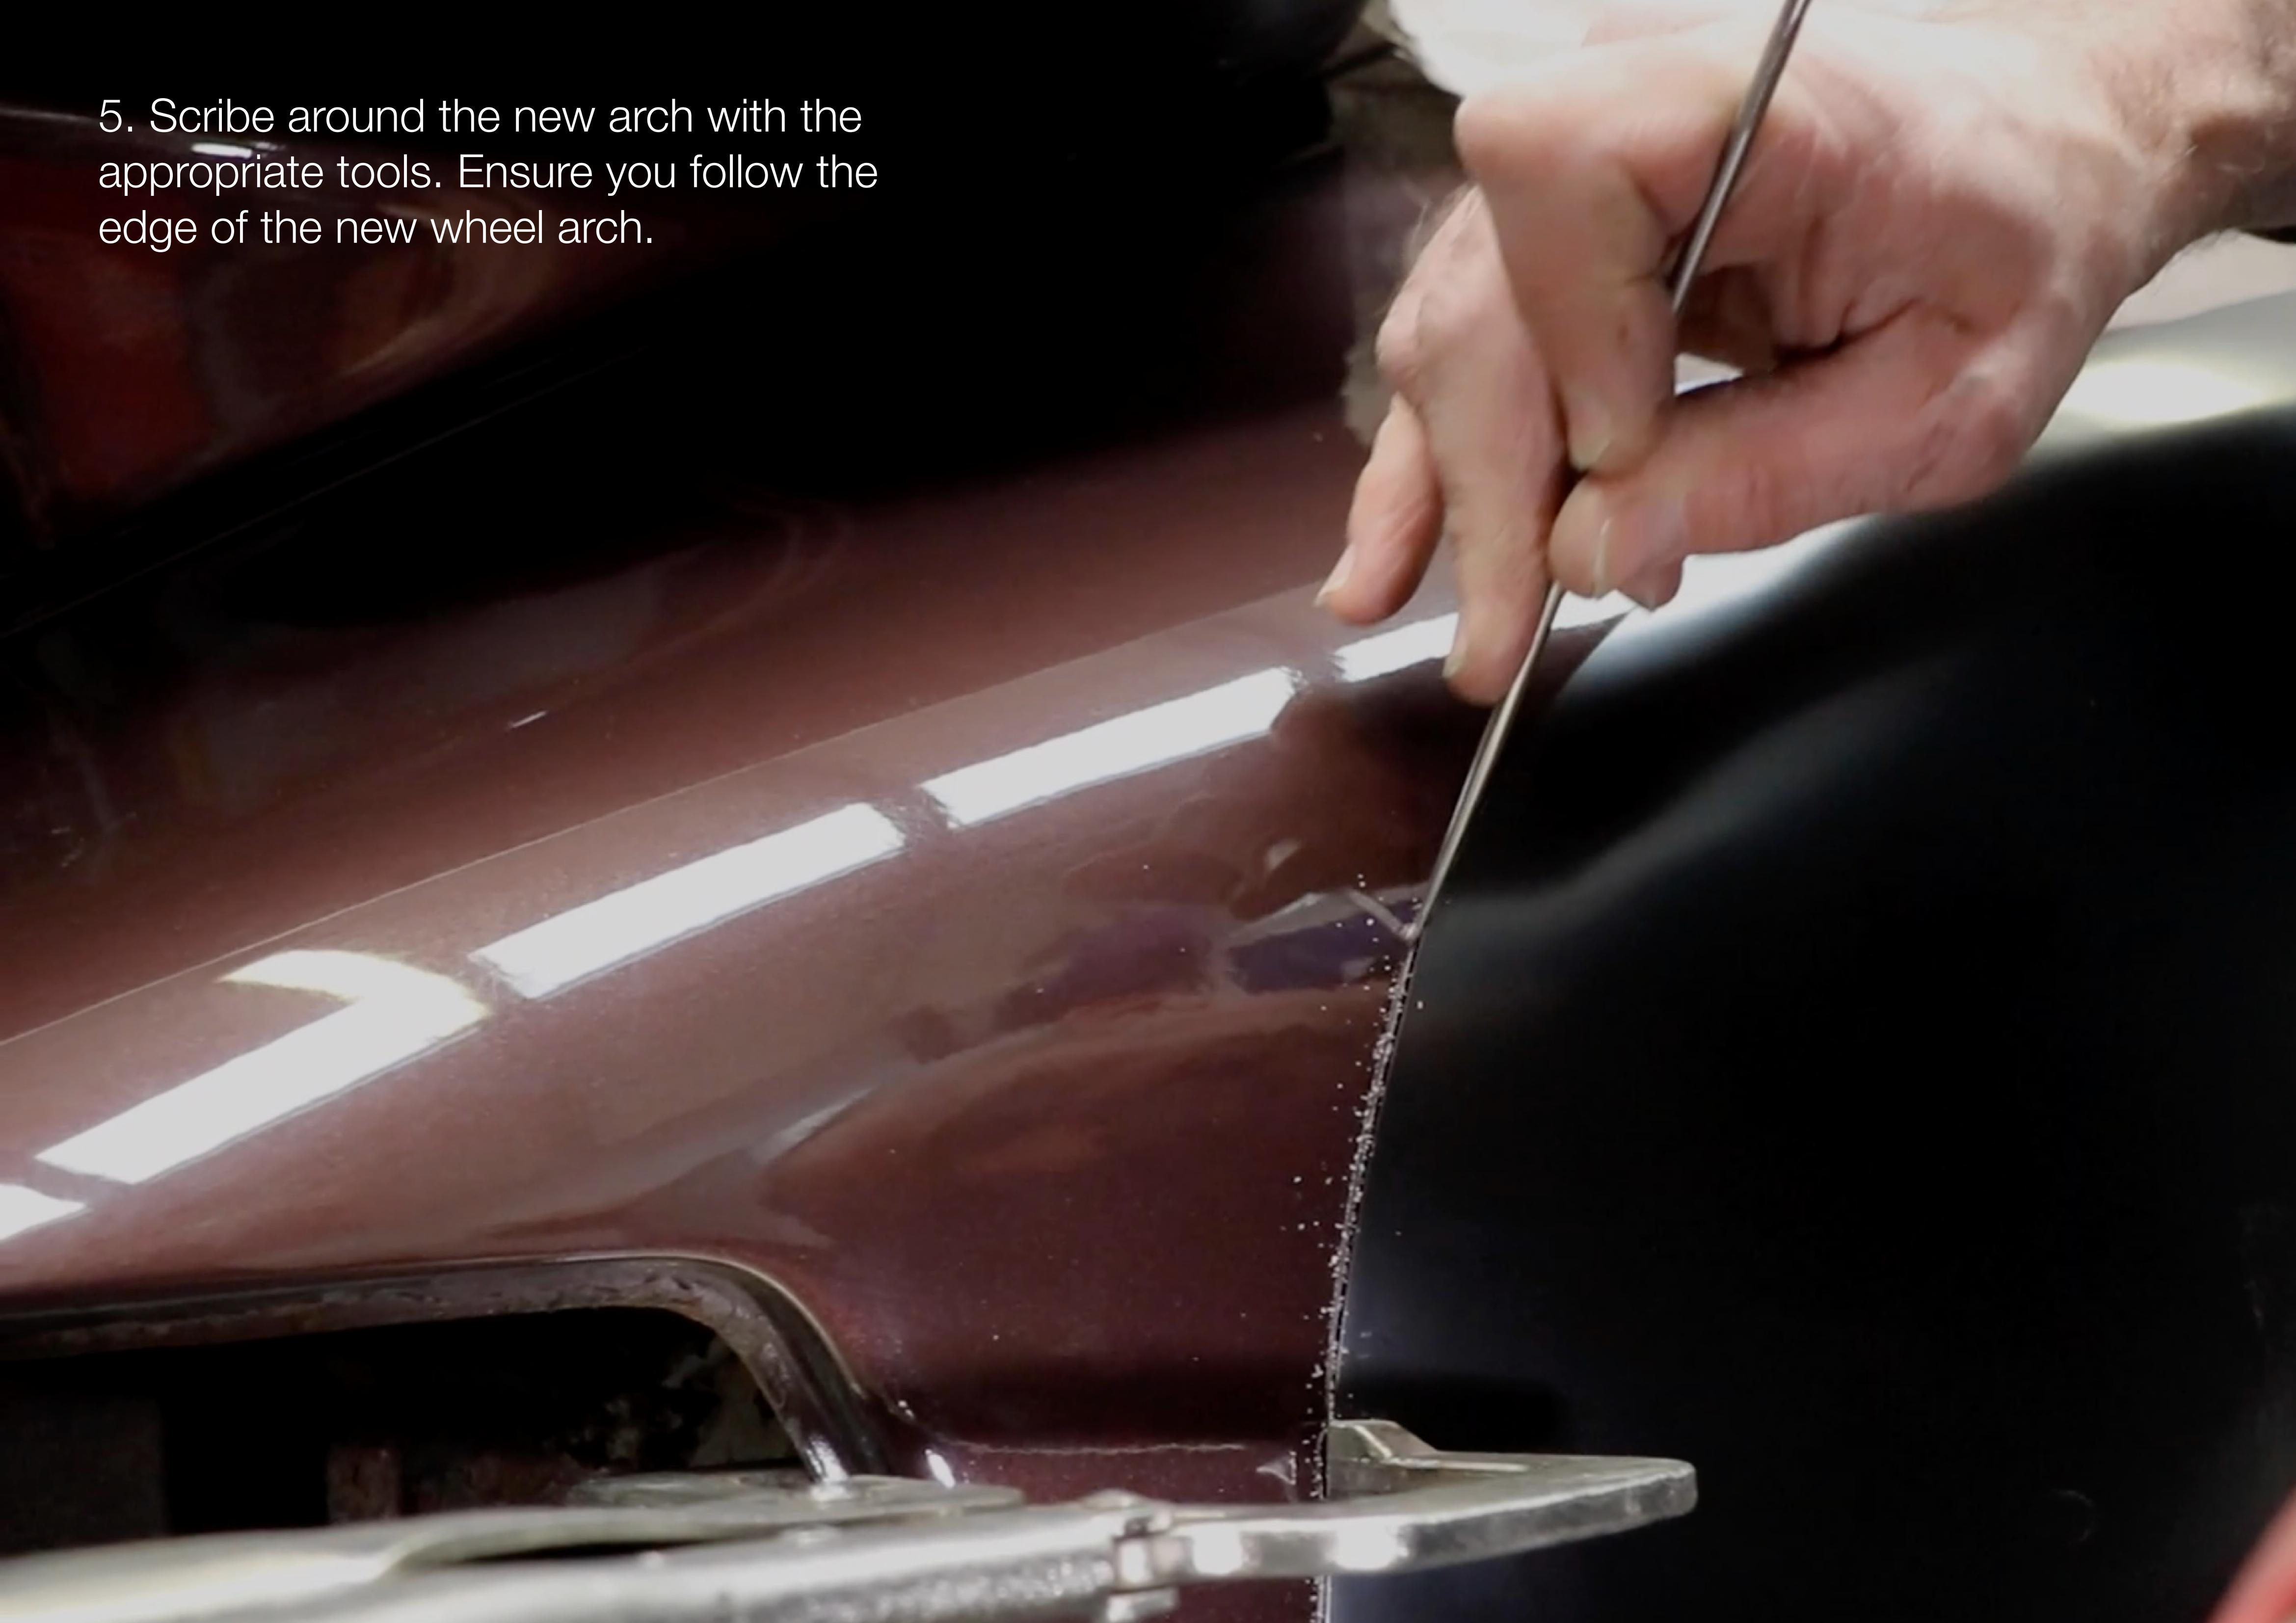

LEFT 93050360700GRV /1

RIGHT 93050360800GRV/1

Please note, arches can be installed on your original wing if they are an F model (66-74).

9. Clean inside and outside edge on existing arch. Clean inside edge on replacement arch.