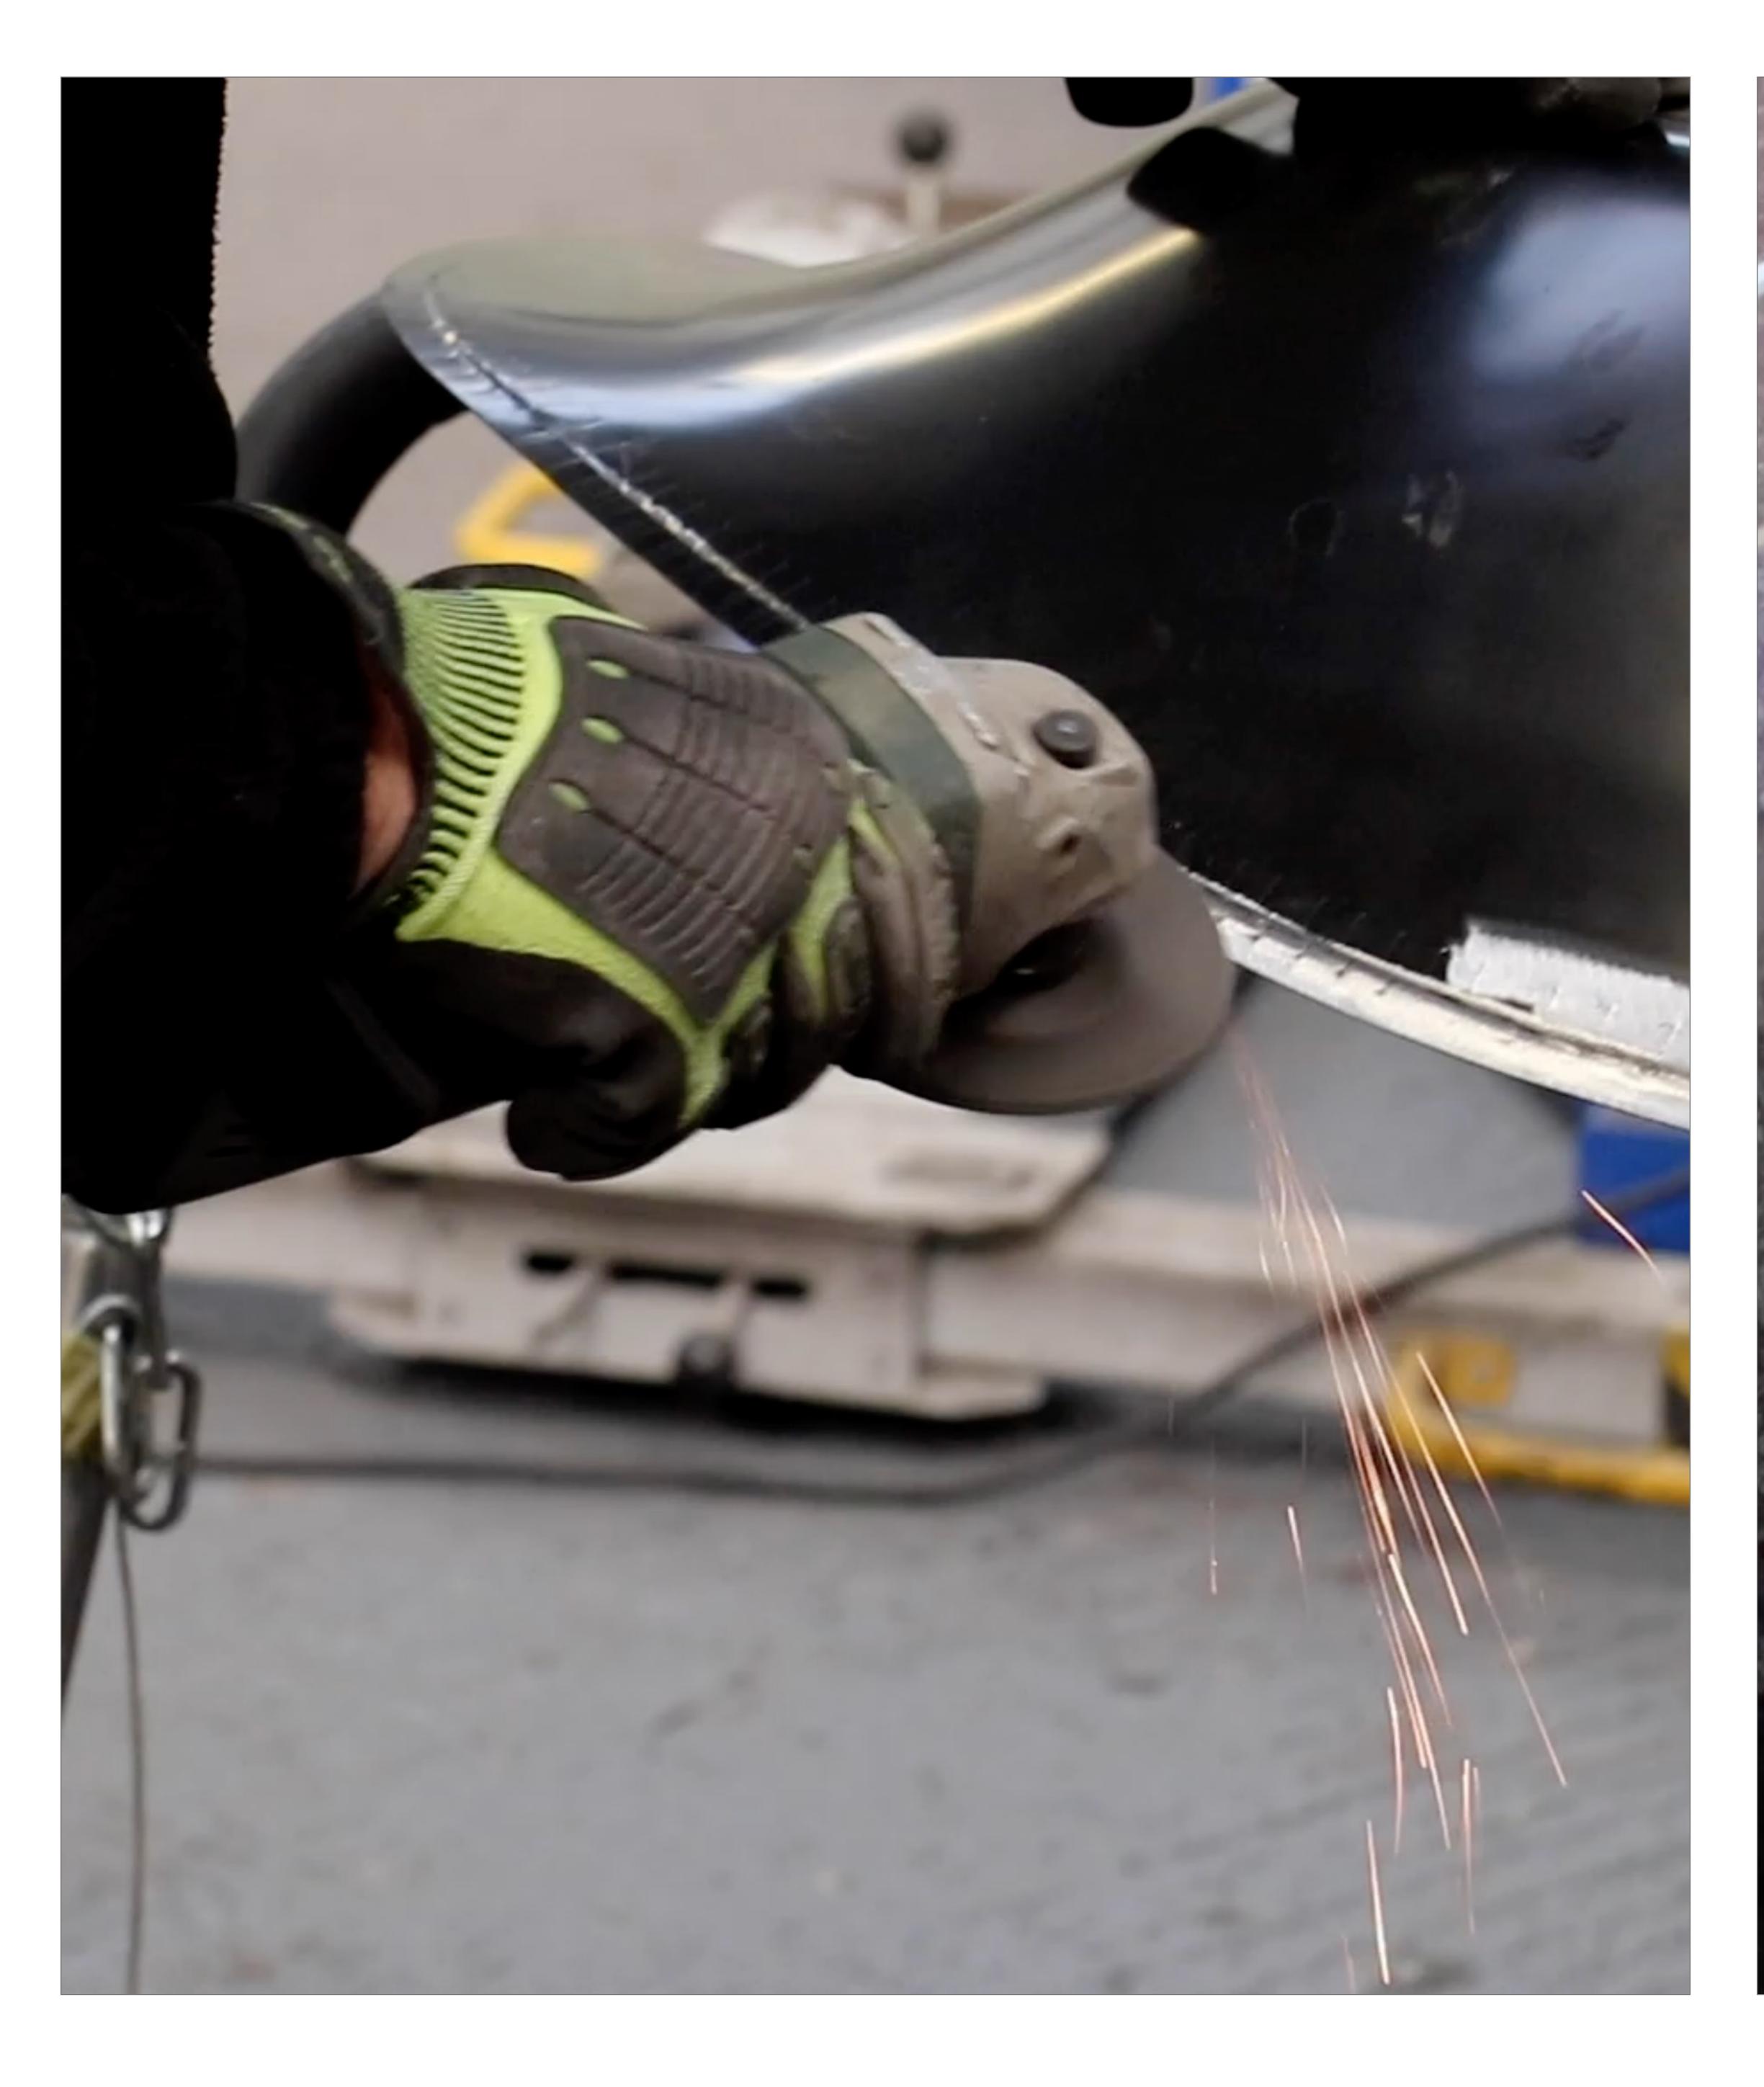

LEFT 93050360700GRV /1

RIGHT 93050360800GRV/1

Please note, arches can be installed on your original wing if they are an F model (66-74).

9. Clean inside and outside edge on existing arch. Clean inside edge on replacement arch.