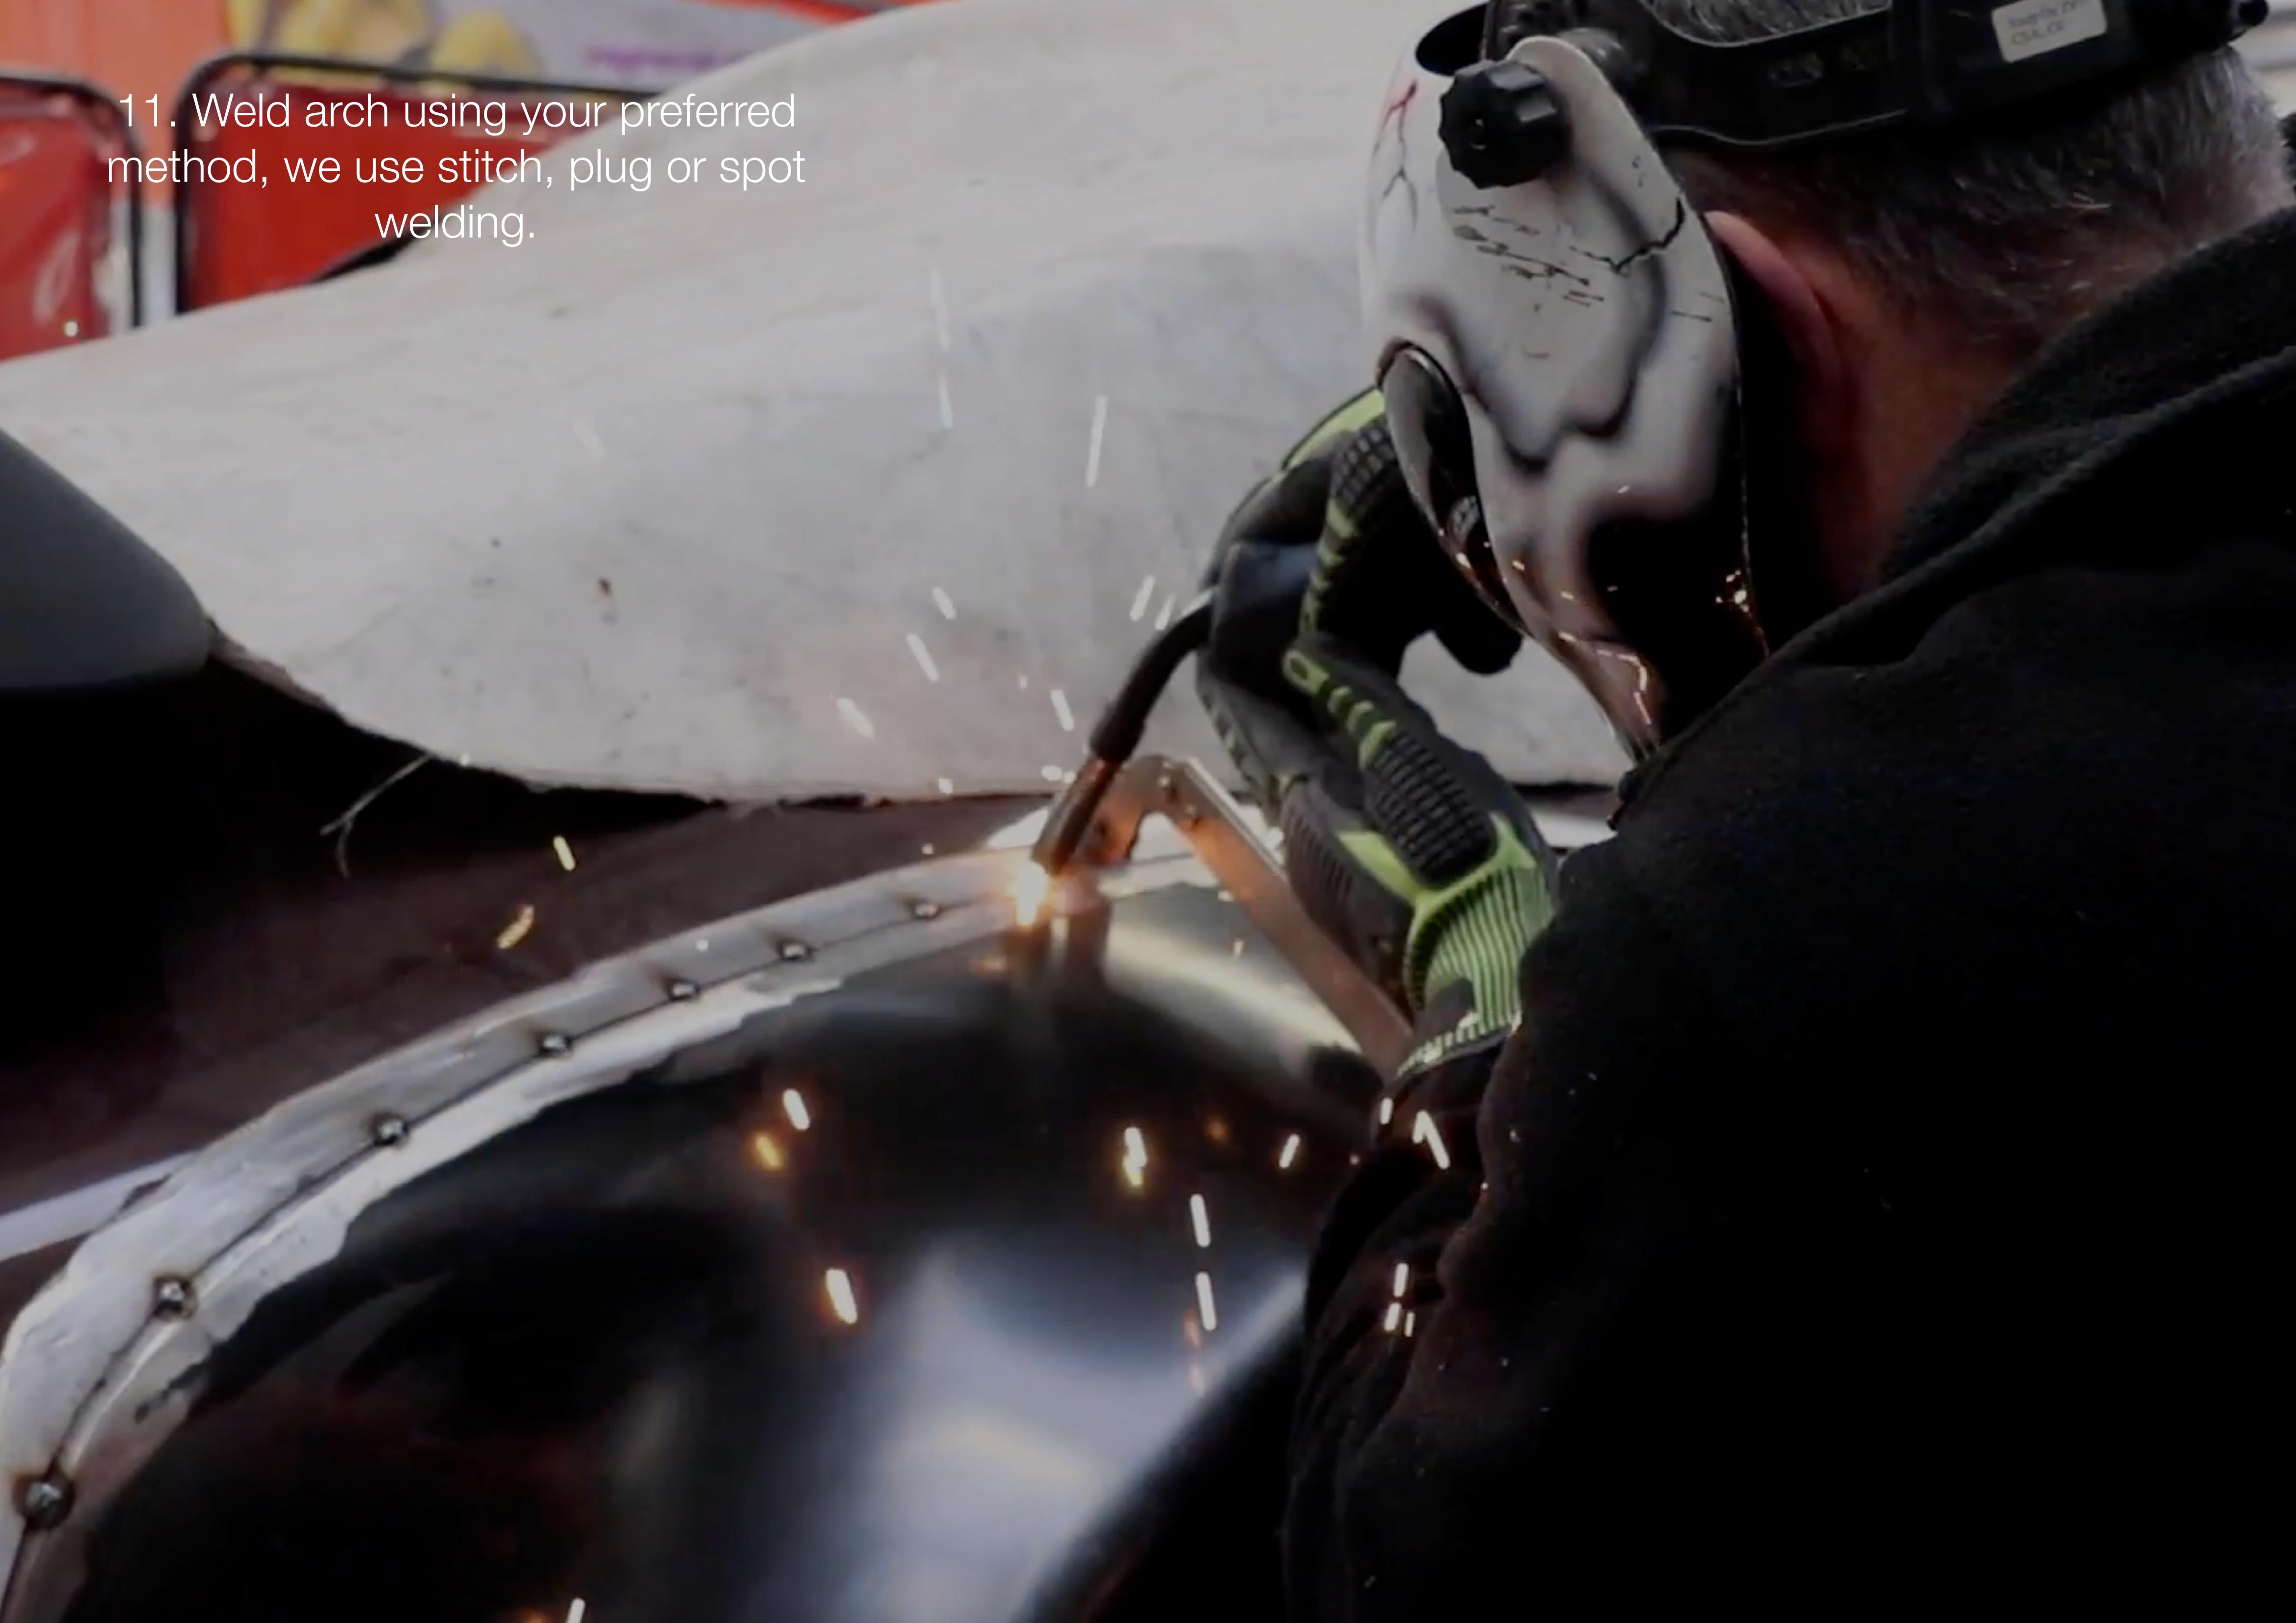

LEFT 93050360700GRV /1

RIGHT 93050360800GRV/1

Please note, arches can be installed on your original wing if they are an F model (66-74).

9. Clean inside and outside edge on existing arch. Clean inside edge on replacement arch.