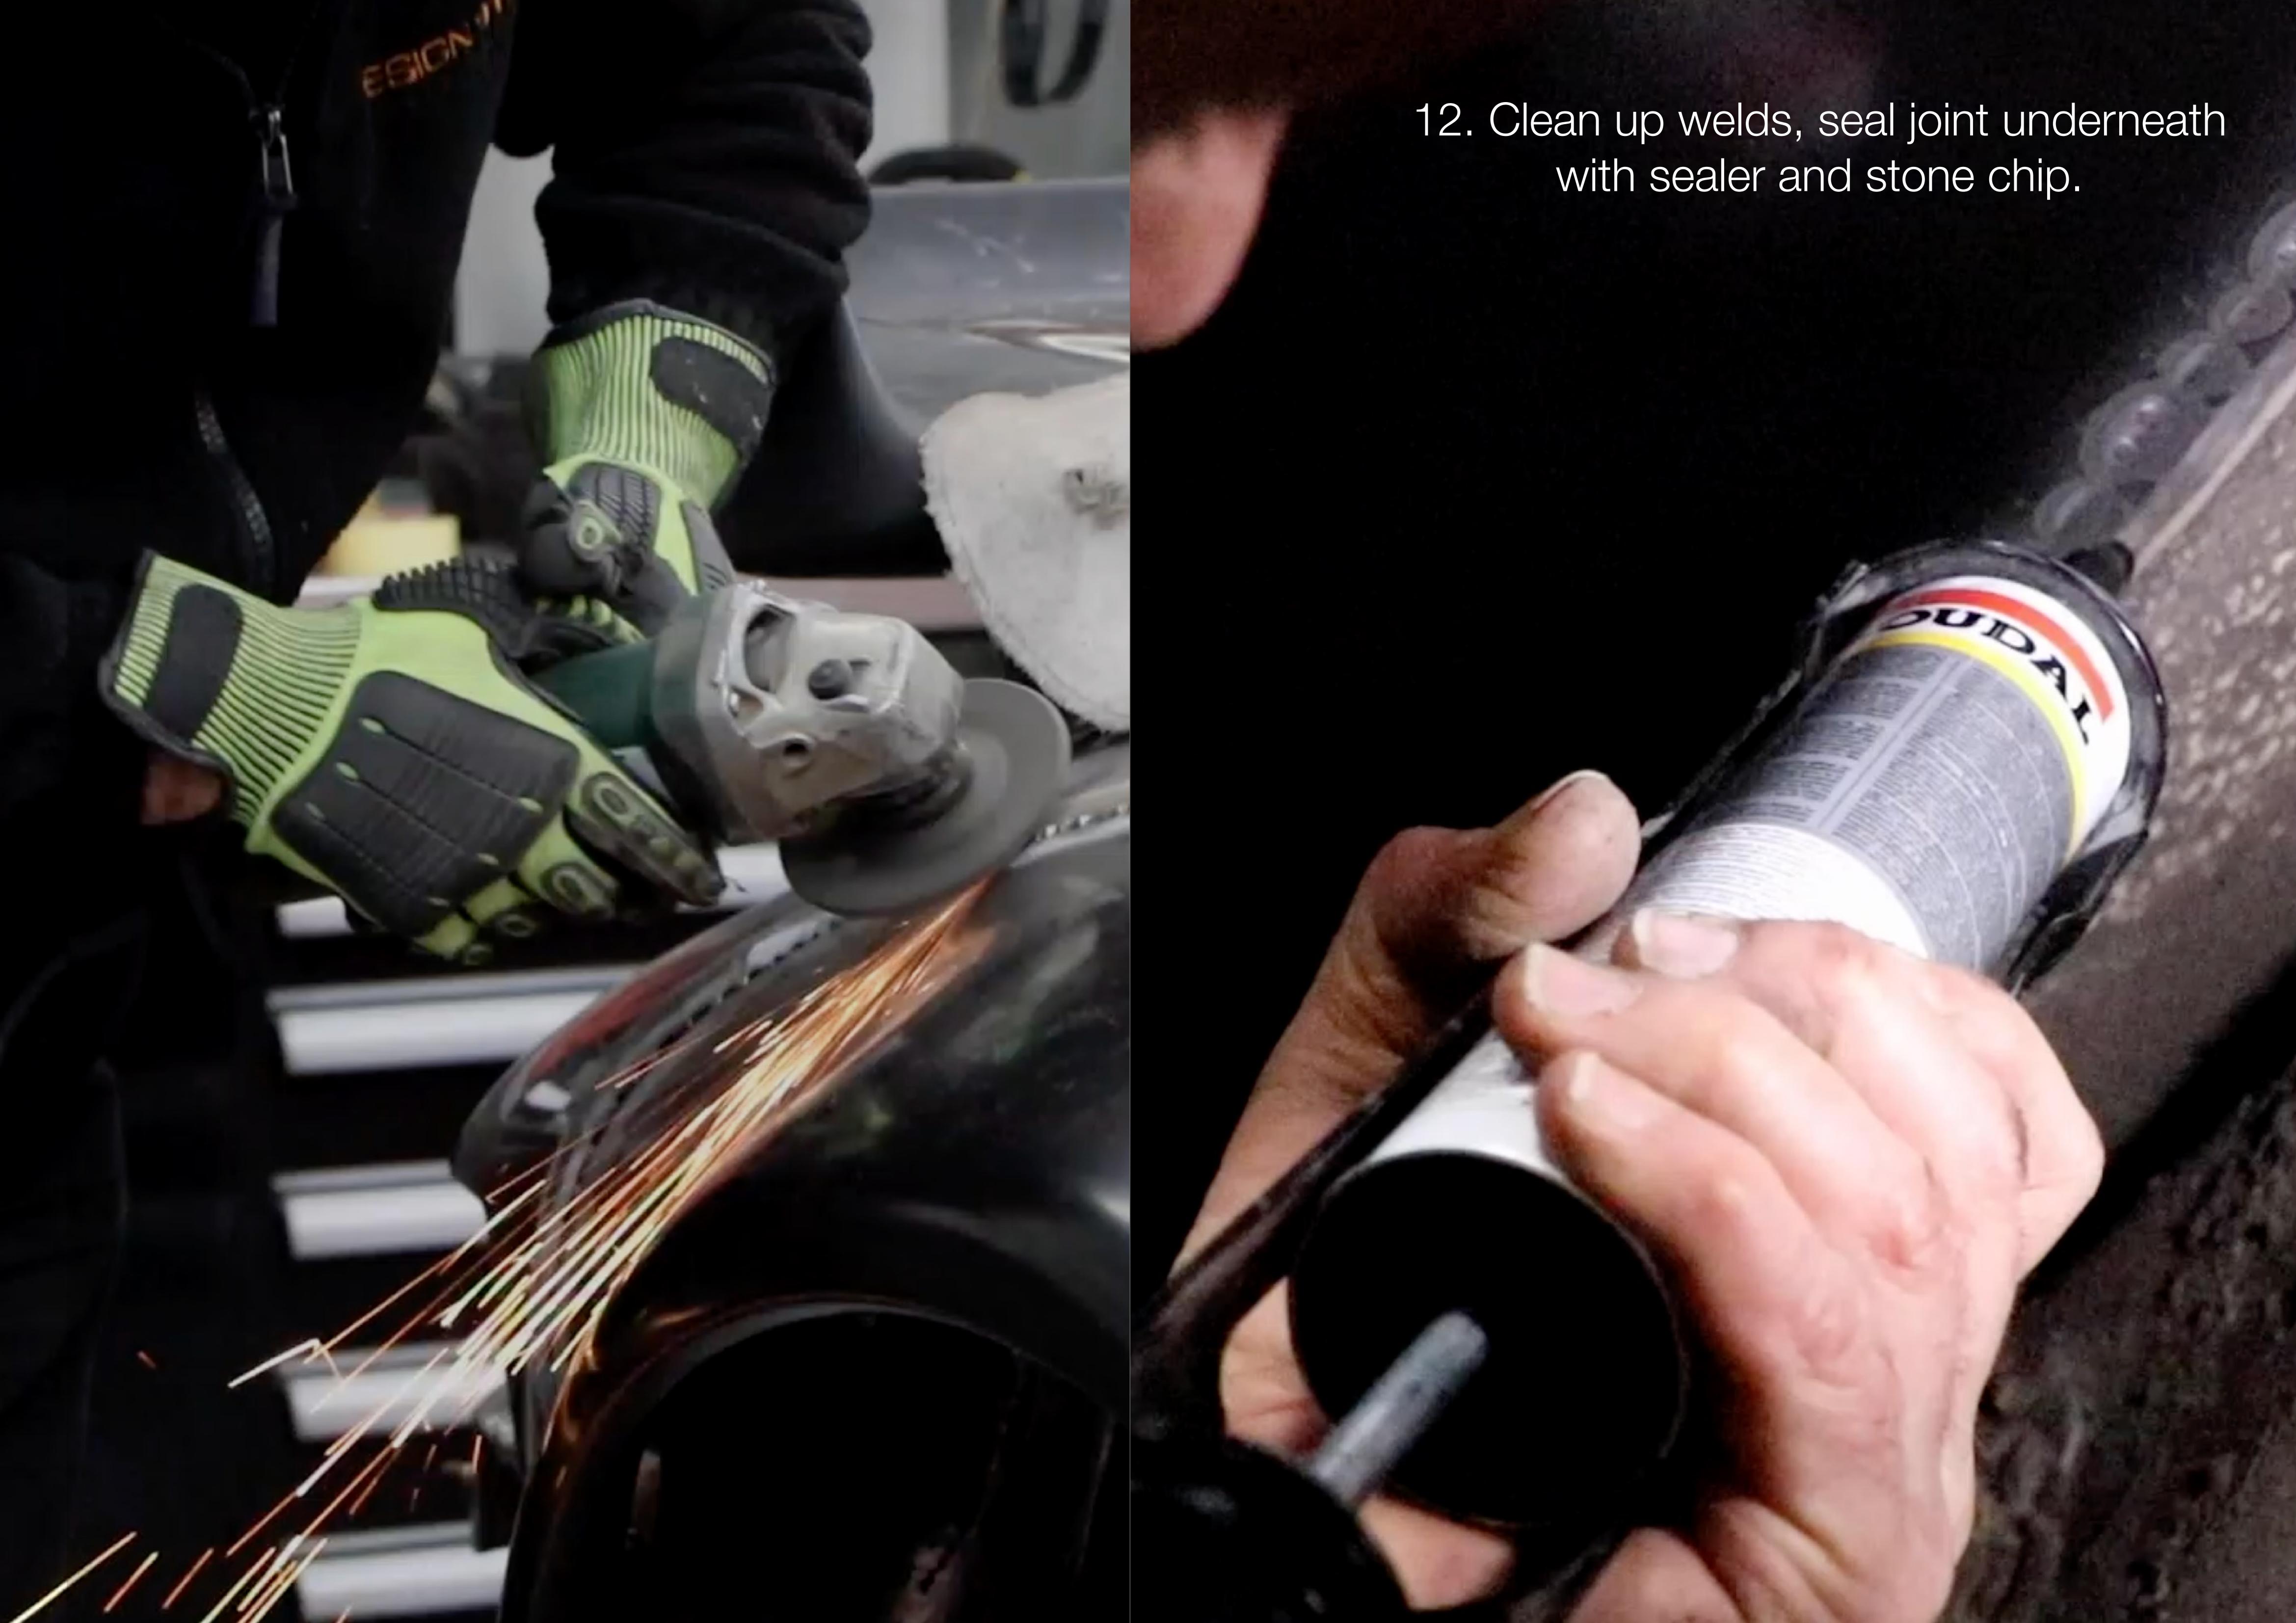

LEFT 93050360700GRV /1

RIGHT 93050360800GRV/1

Please note, arches can be installed on your original wing if they are an F model (66-74).

9. Clean inside and outside edge on existing arch. Clean inside edge on replacement arch.