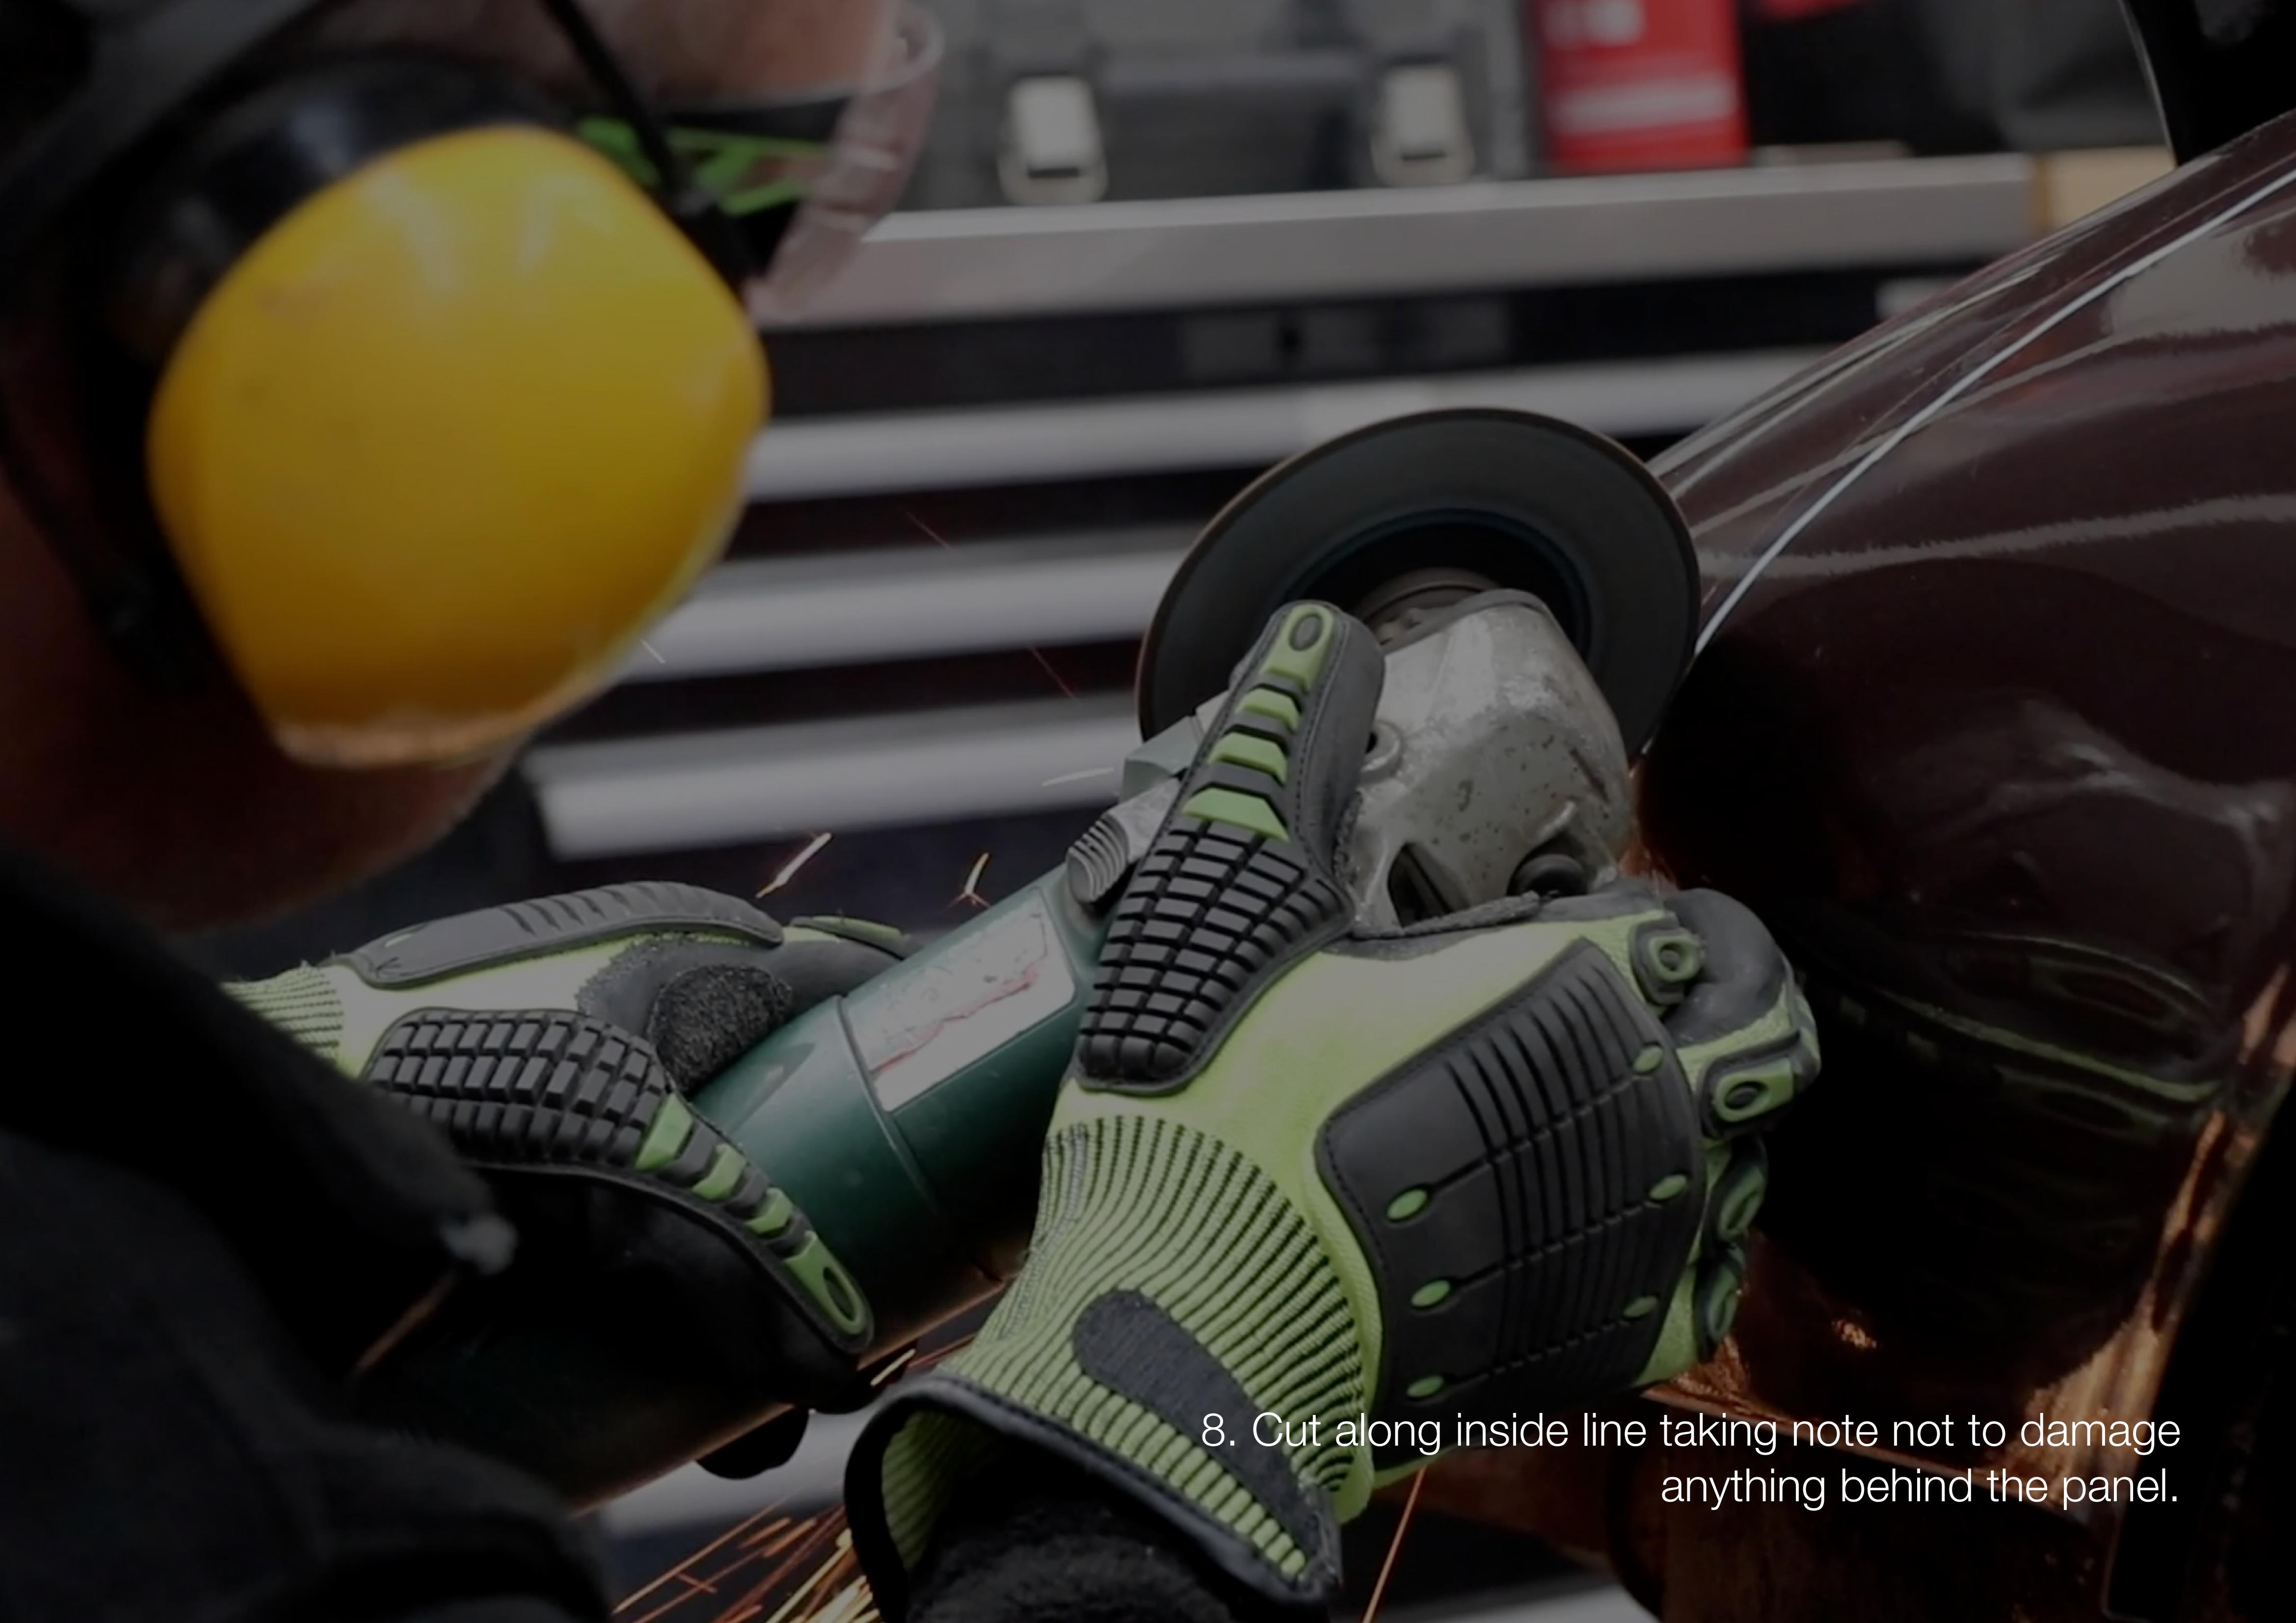

LEFT 93050360700GRV /1

RIGHT 93050360800GRV/1

Please note, arches can be installed on your original wing if they are an F model (66-74).

9. Clean inside and outside edge on existing arch. Clean inside edge on replacement arch.