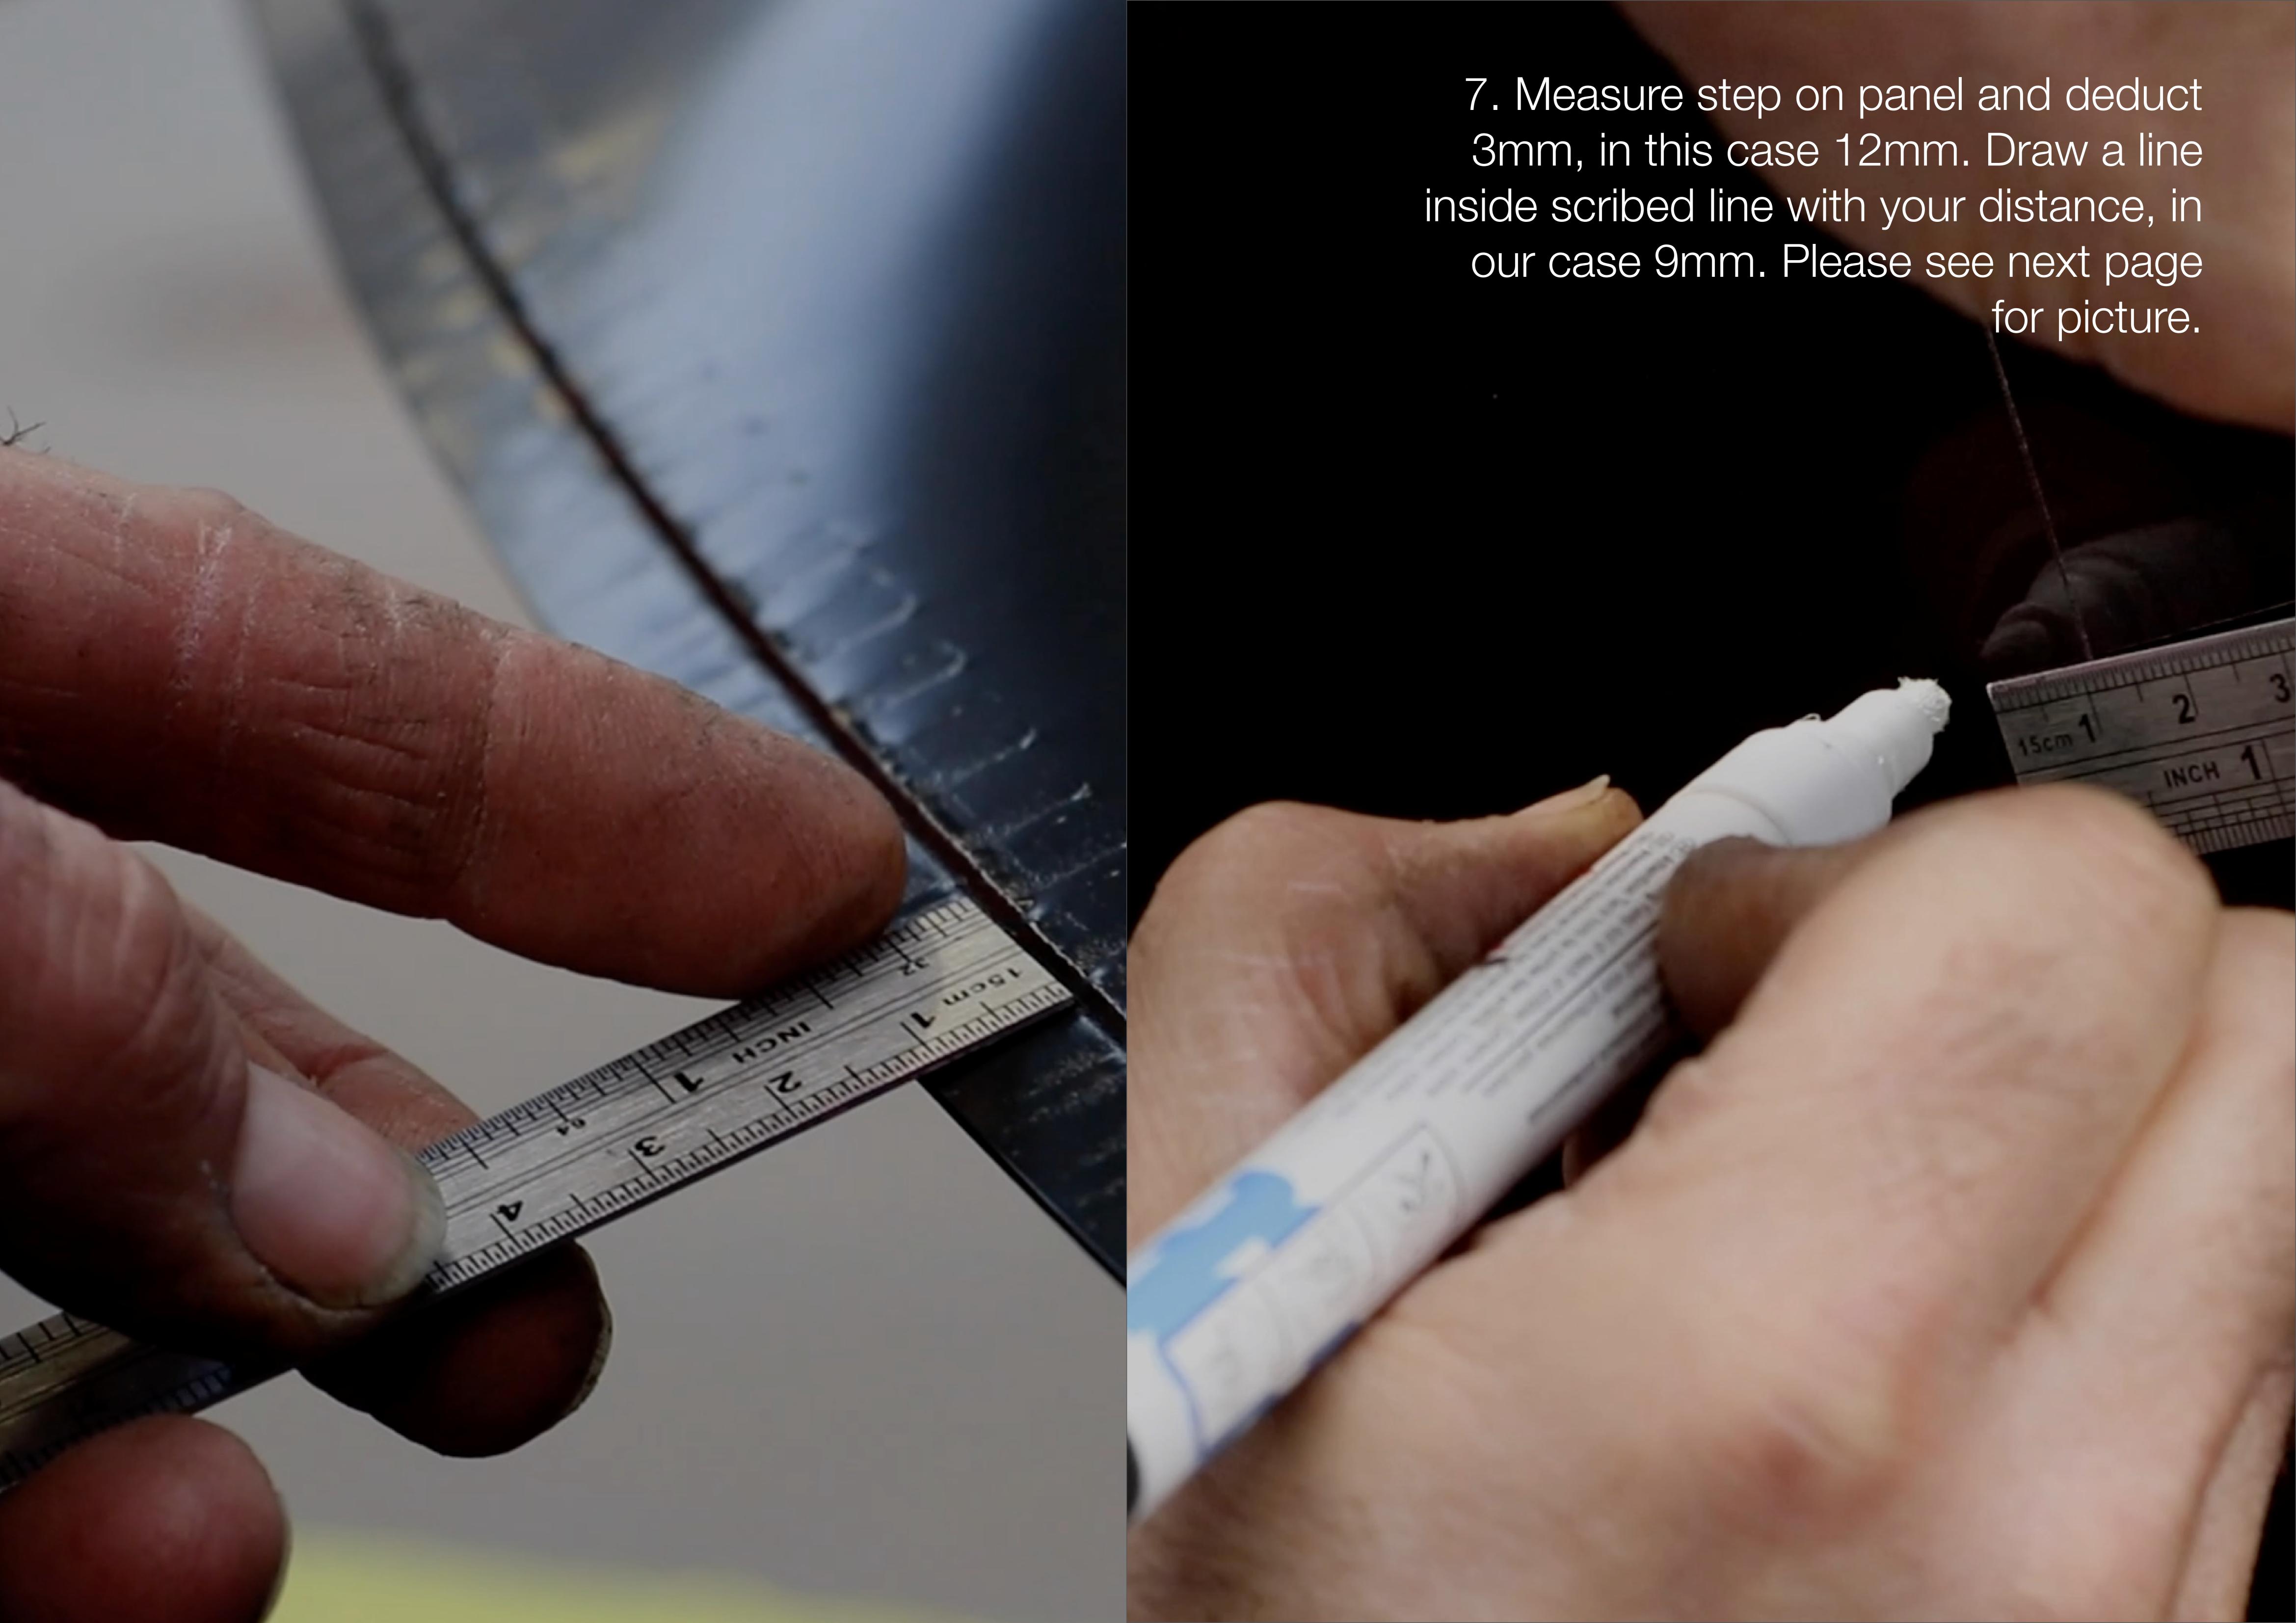

LEFT 93050360700GRV /1

RIGHT 93050360800GRV/1

Please note, arches can be installed on your original wing if they are an F model (66-74).

9. Clean inside and outside edge on existing arch. Clean inside edge on replacement arch.