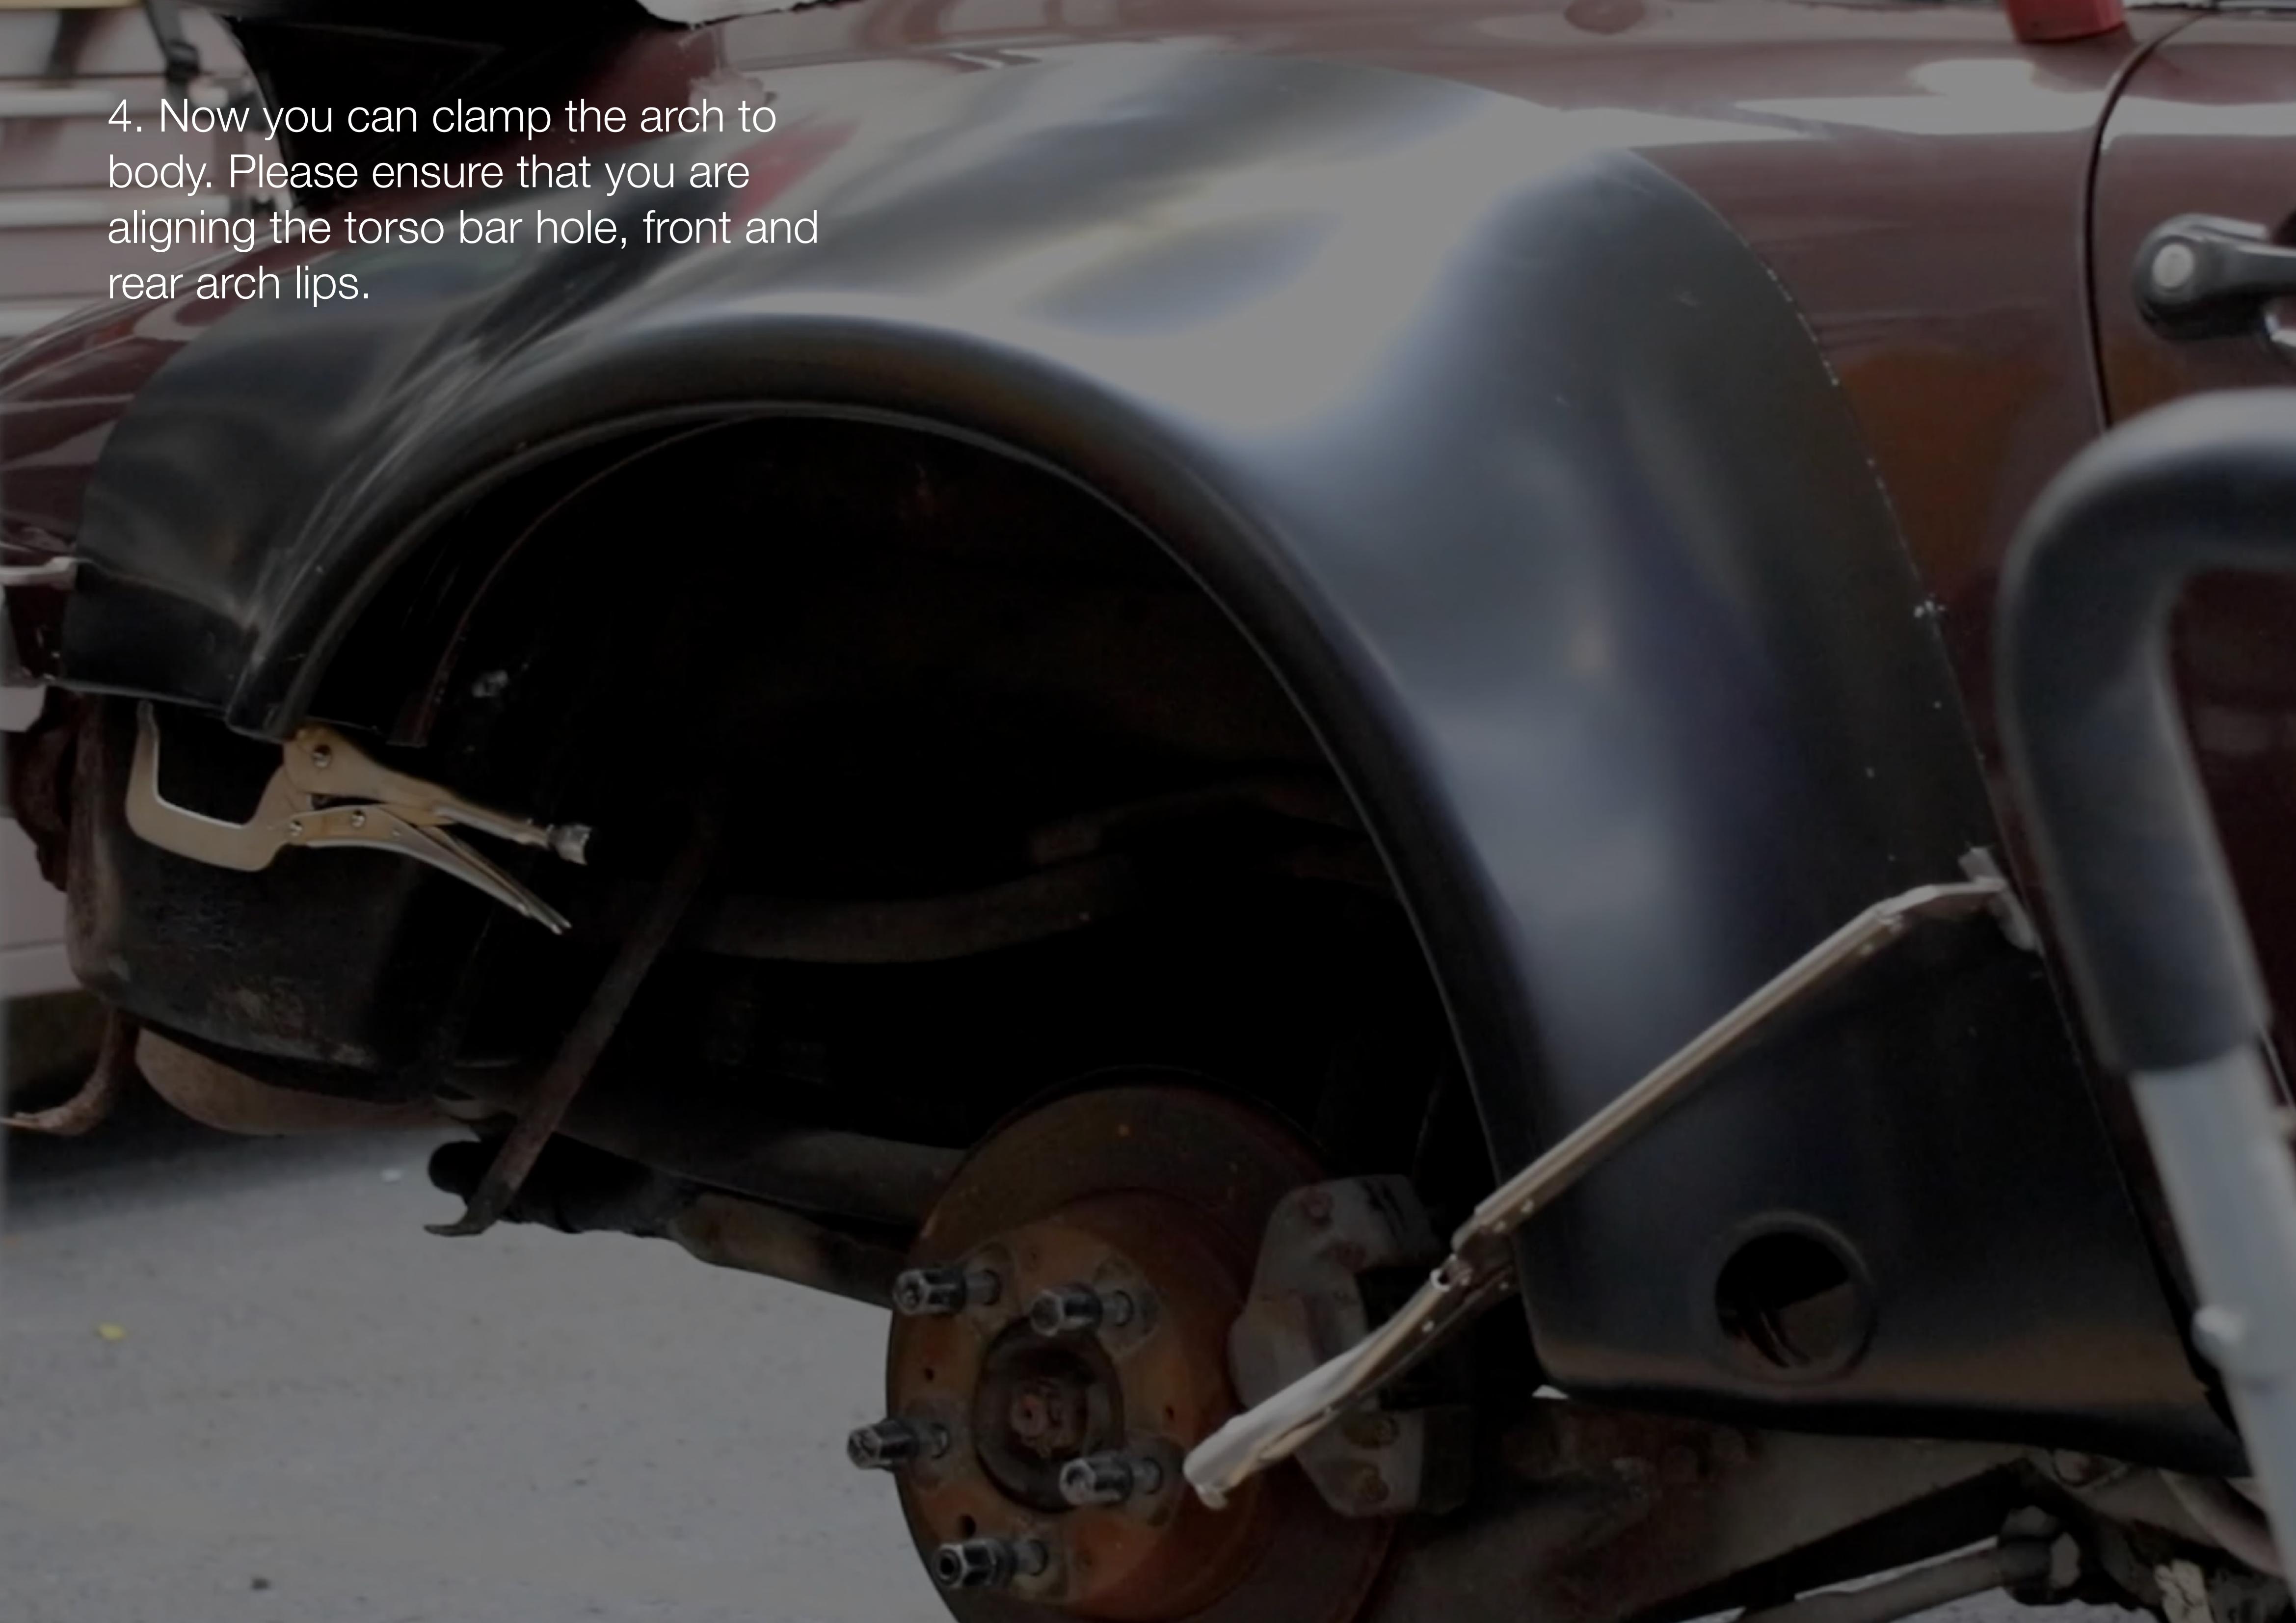

LEFT 93050360700GRV /1

RIGHT 93050360800GRV/1

Please note, arches can be installed on your original wing if they are an F model (66-74).

9. Clean inside and outside edge on existing arch. Clean inside edge on replacement arch.