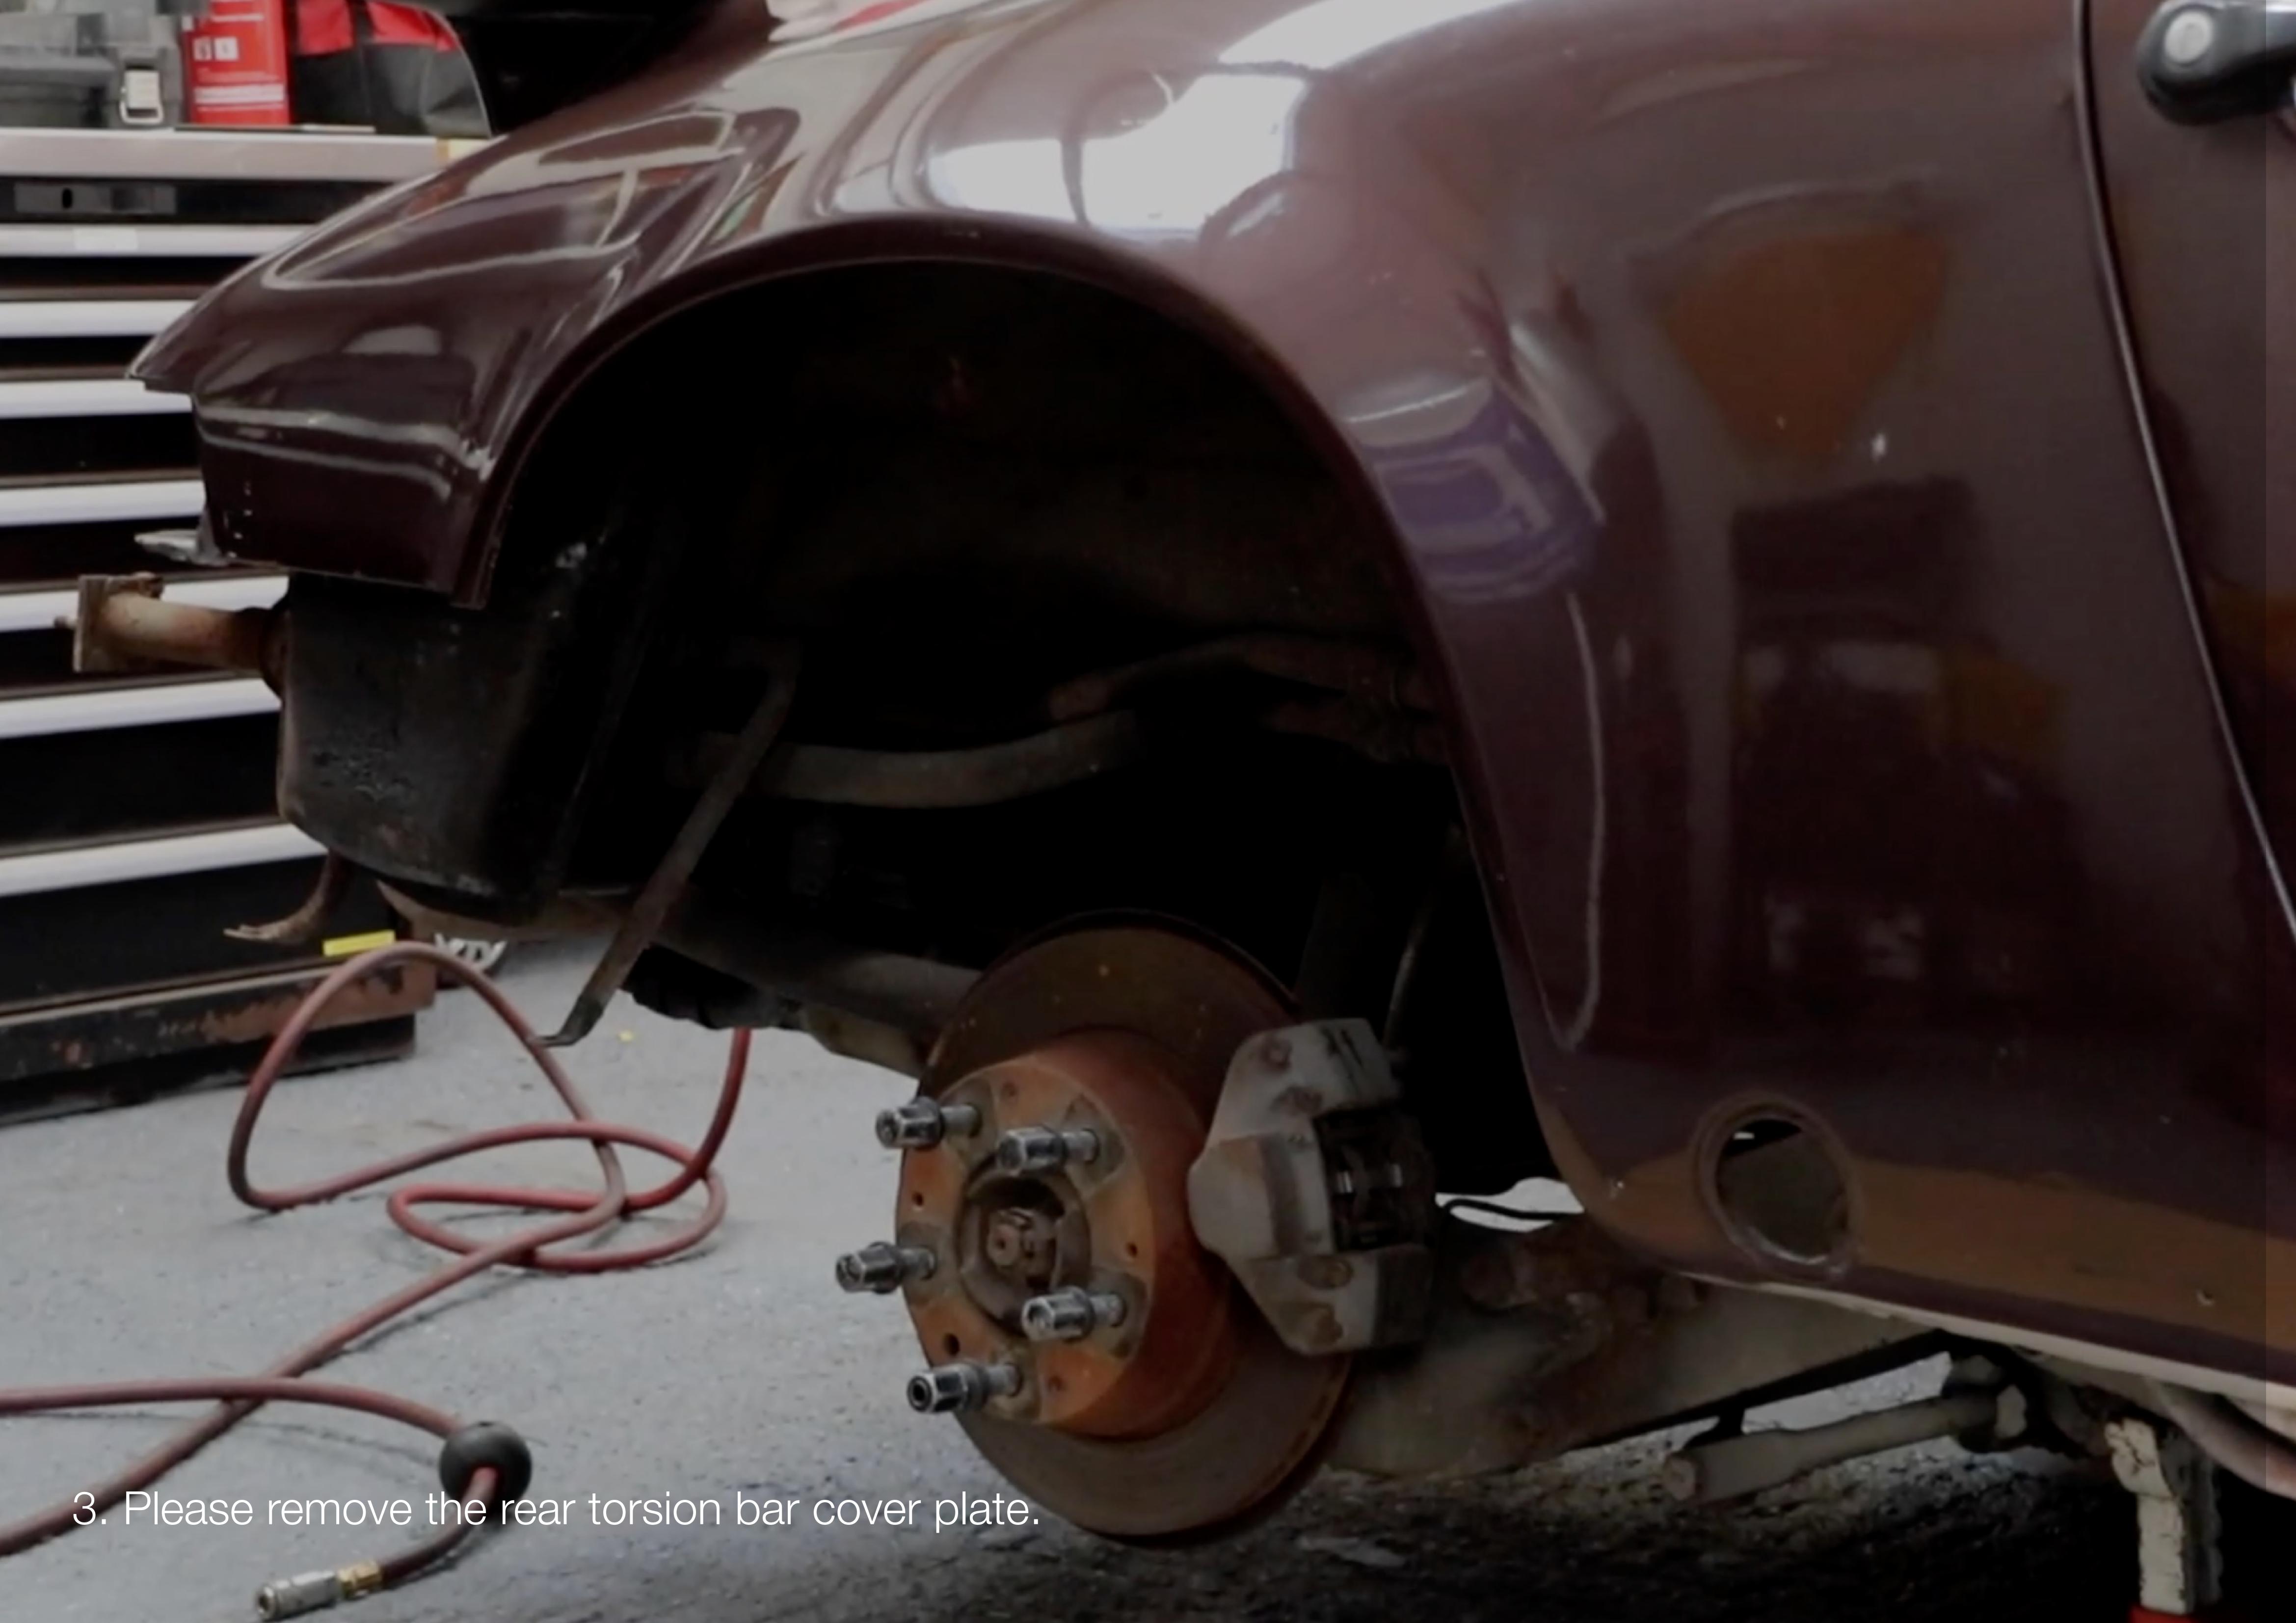

LEFT 93050360700GRV /1

RIGHT 93050360800GRV/1

Please note, arches can be installed on your original wing if they are an F model (66-74).

9. Clean inside and outside edge on existing arch. Clean inside edge on replacement arch.