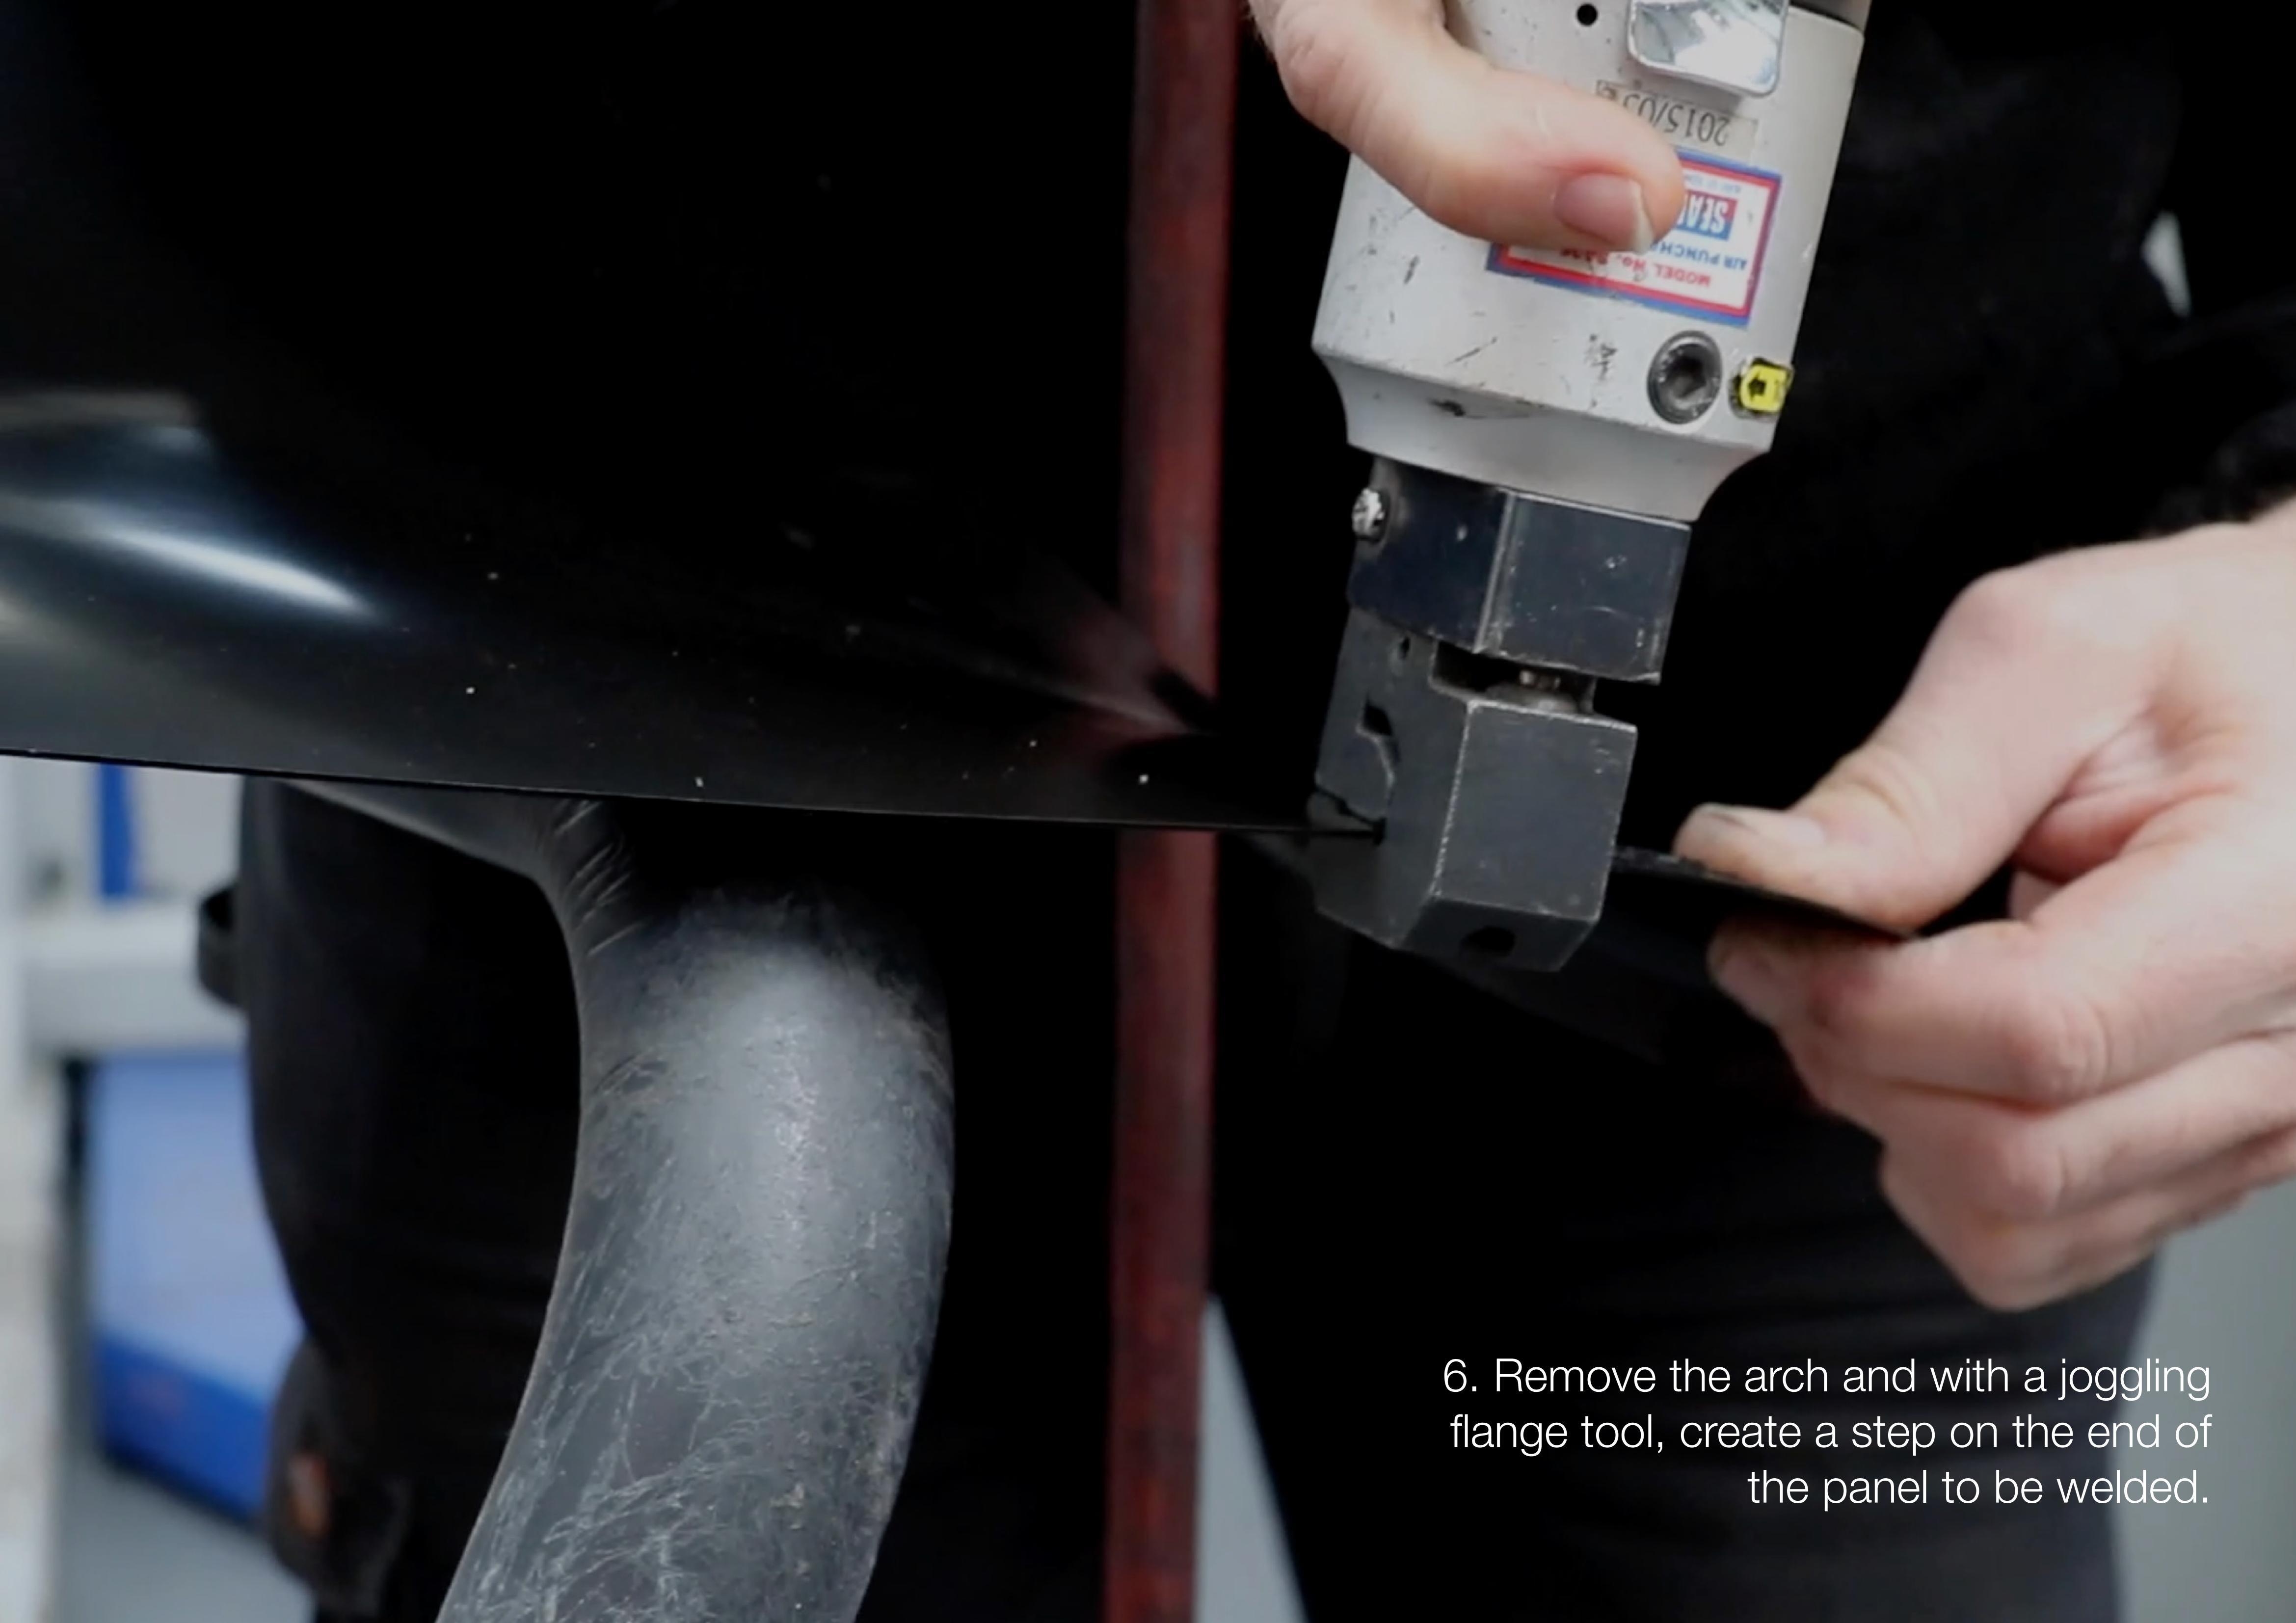

LEFT 93050360700GRV /1

RIGHT 93050360800GRV/1

Please note, arches can be installed on your original wing if they are an F model (66-74).

9. Clean inside and outside edge on existing arch. Clean inside edge on replacement arch.