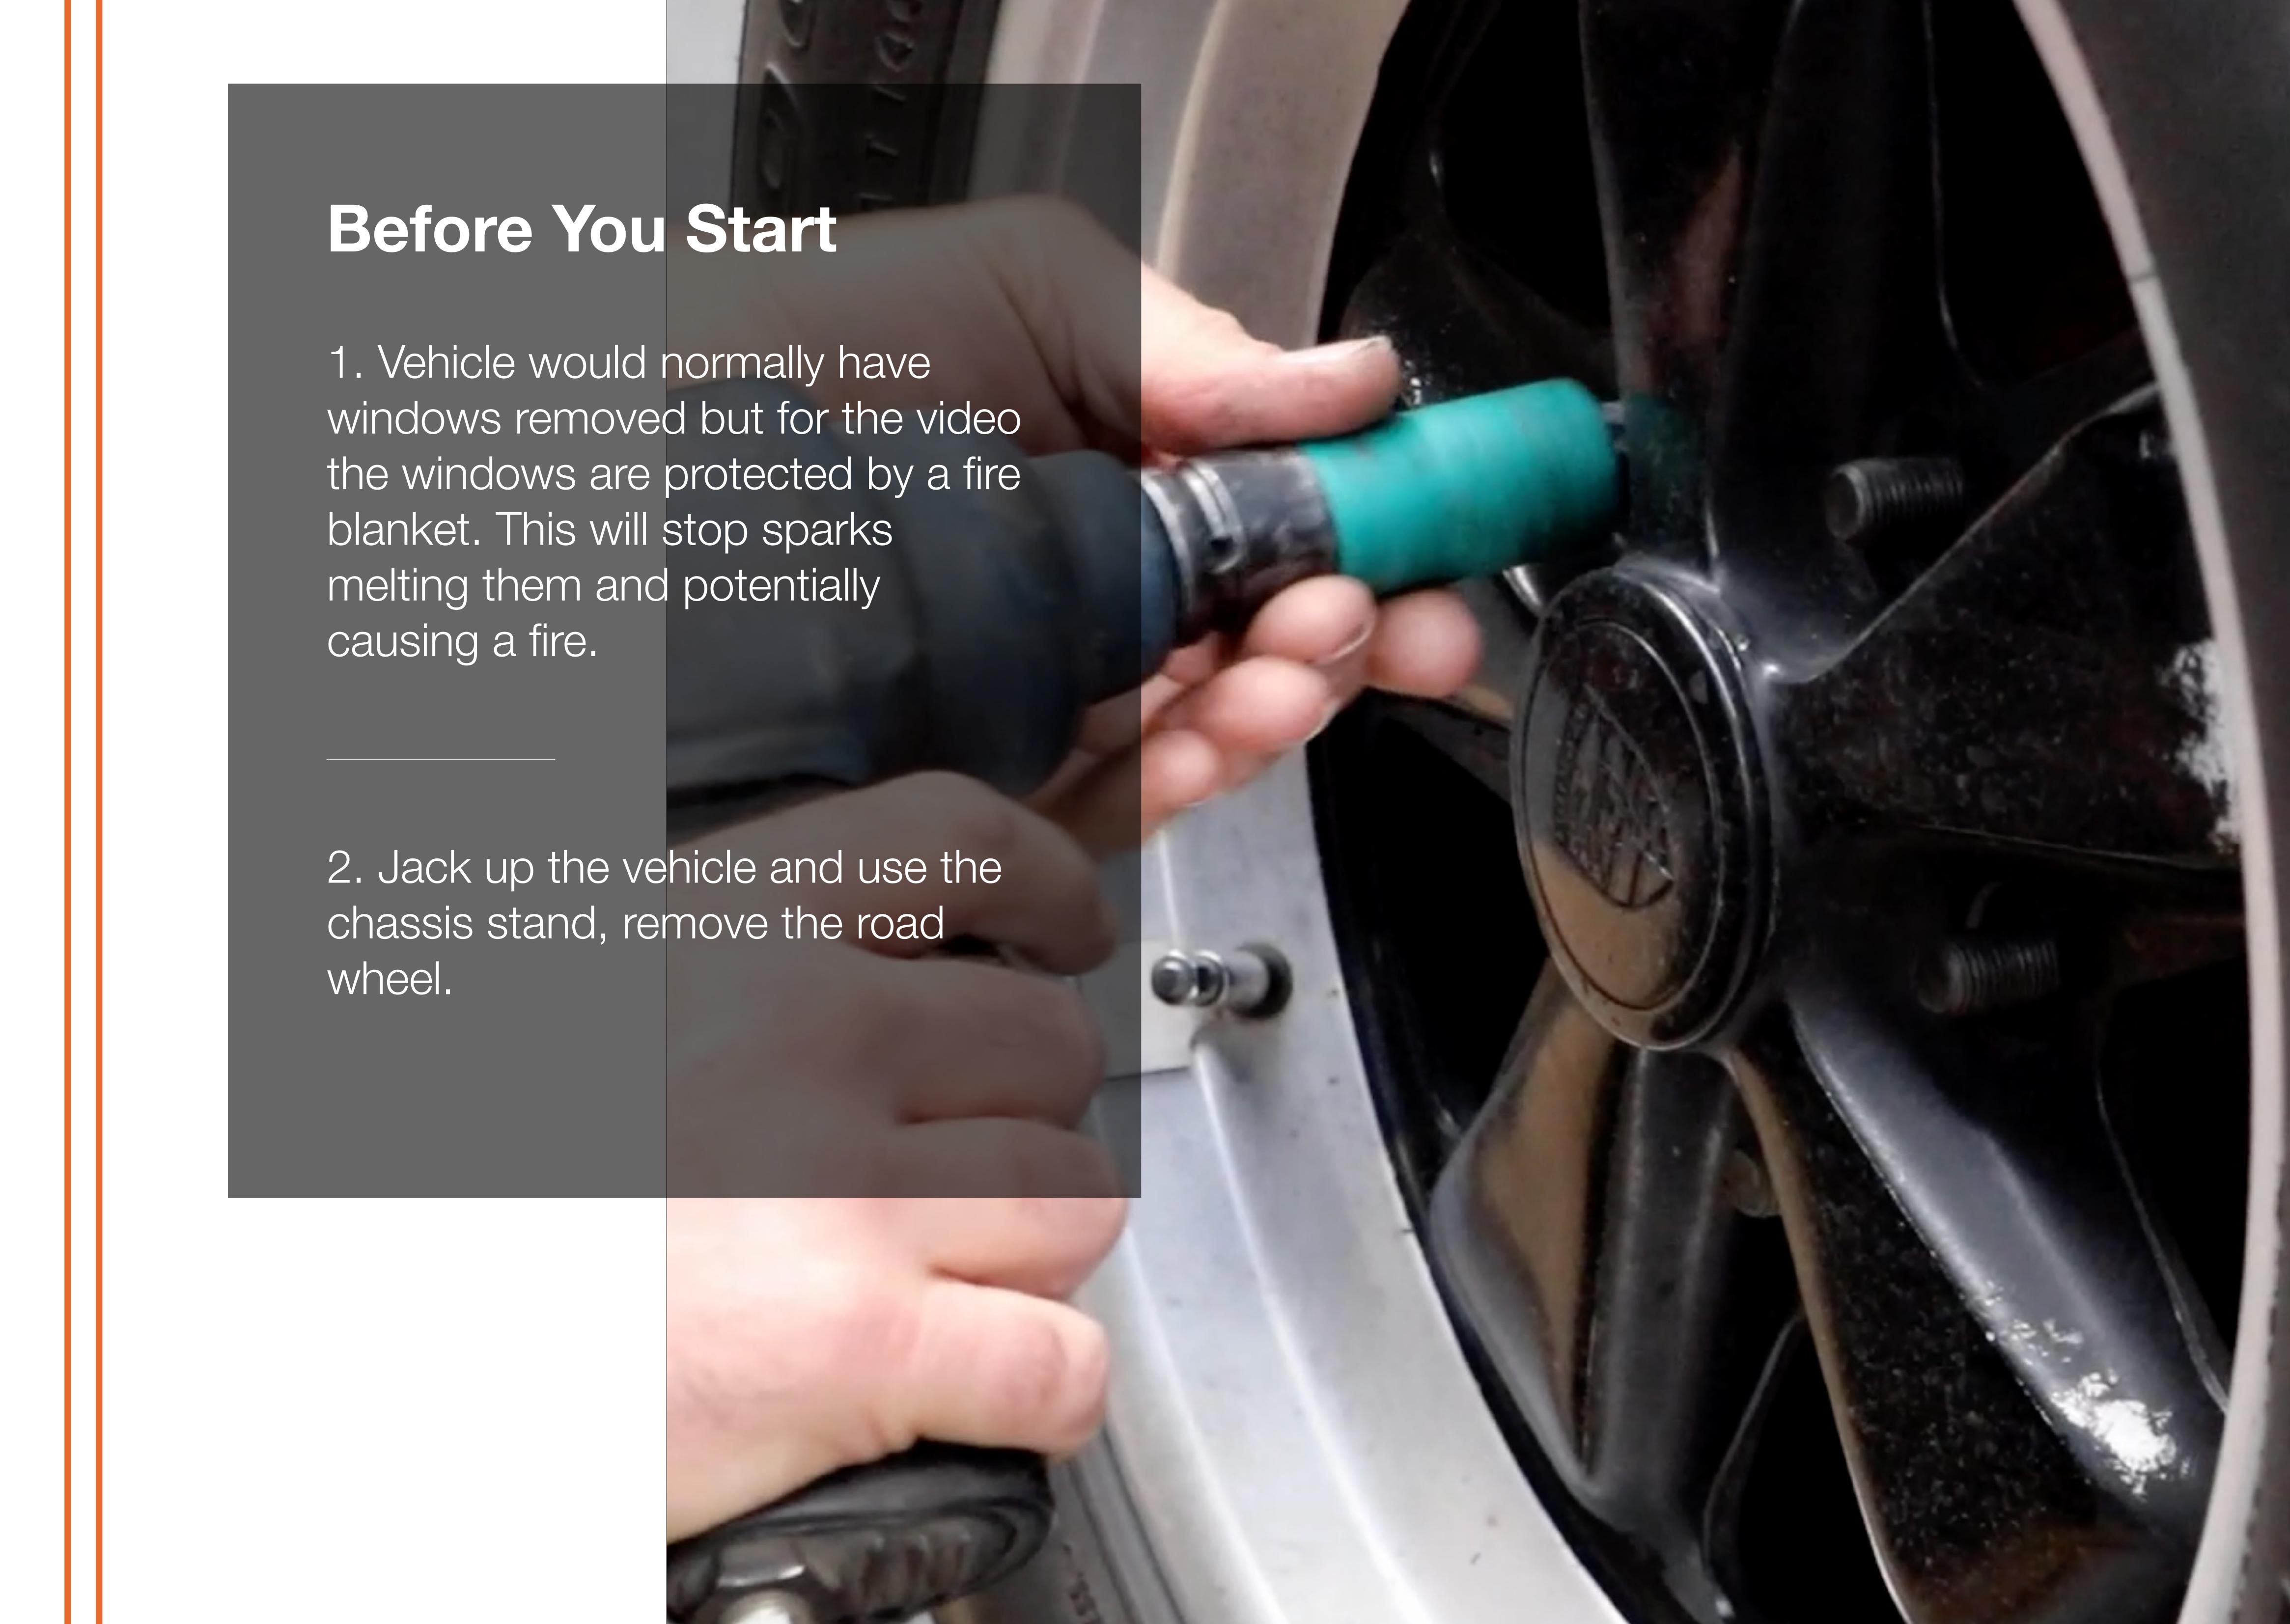

We have teamed up with one of our suppliers Dansk, who supply exclusive high quality spare parts and accessories. We have put together a kit for your Porsche, along with the instructions so you are able to fit it yourself. Please ensure you have the necessary equipment before you proceed to install.