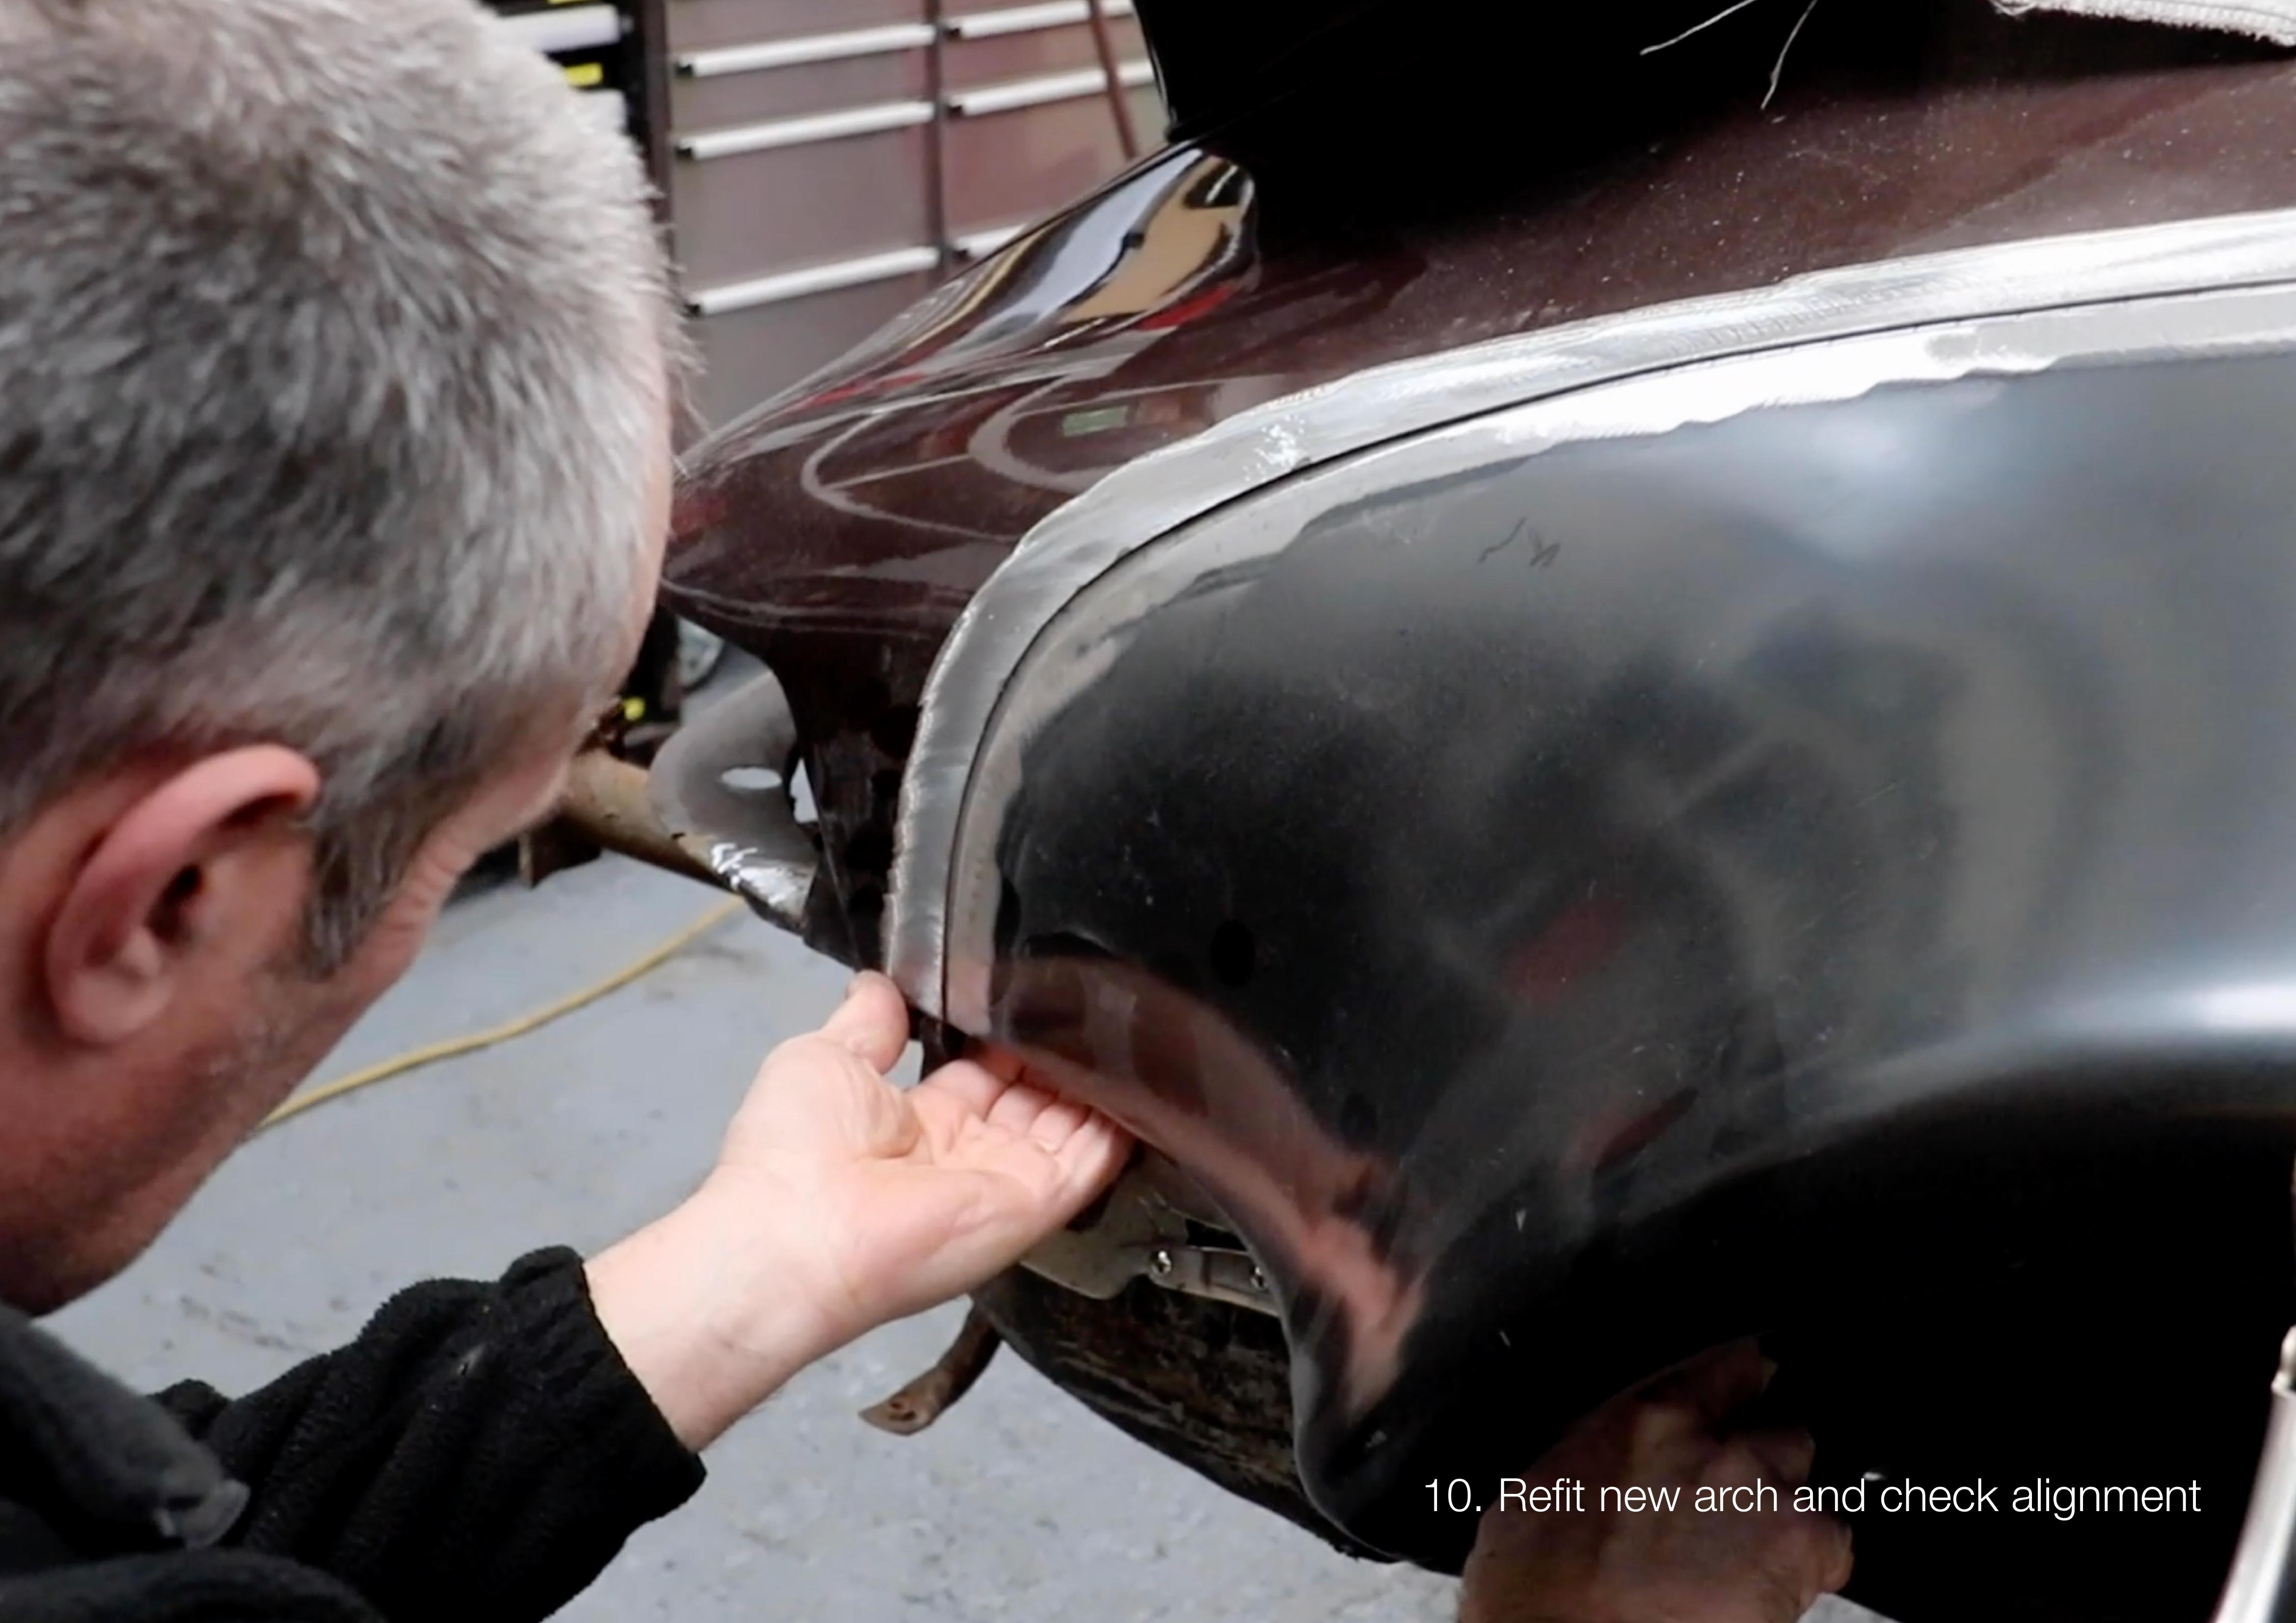

LEFT 93050360700GRV /1

RIGHT 93050360800GRV/1

Please note, arches can be installed on your original wing if they are an F model (66-74).

9. Clean inside and outside edge on existing arch. Clean inside edge on replacement arch.