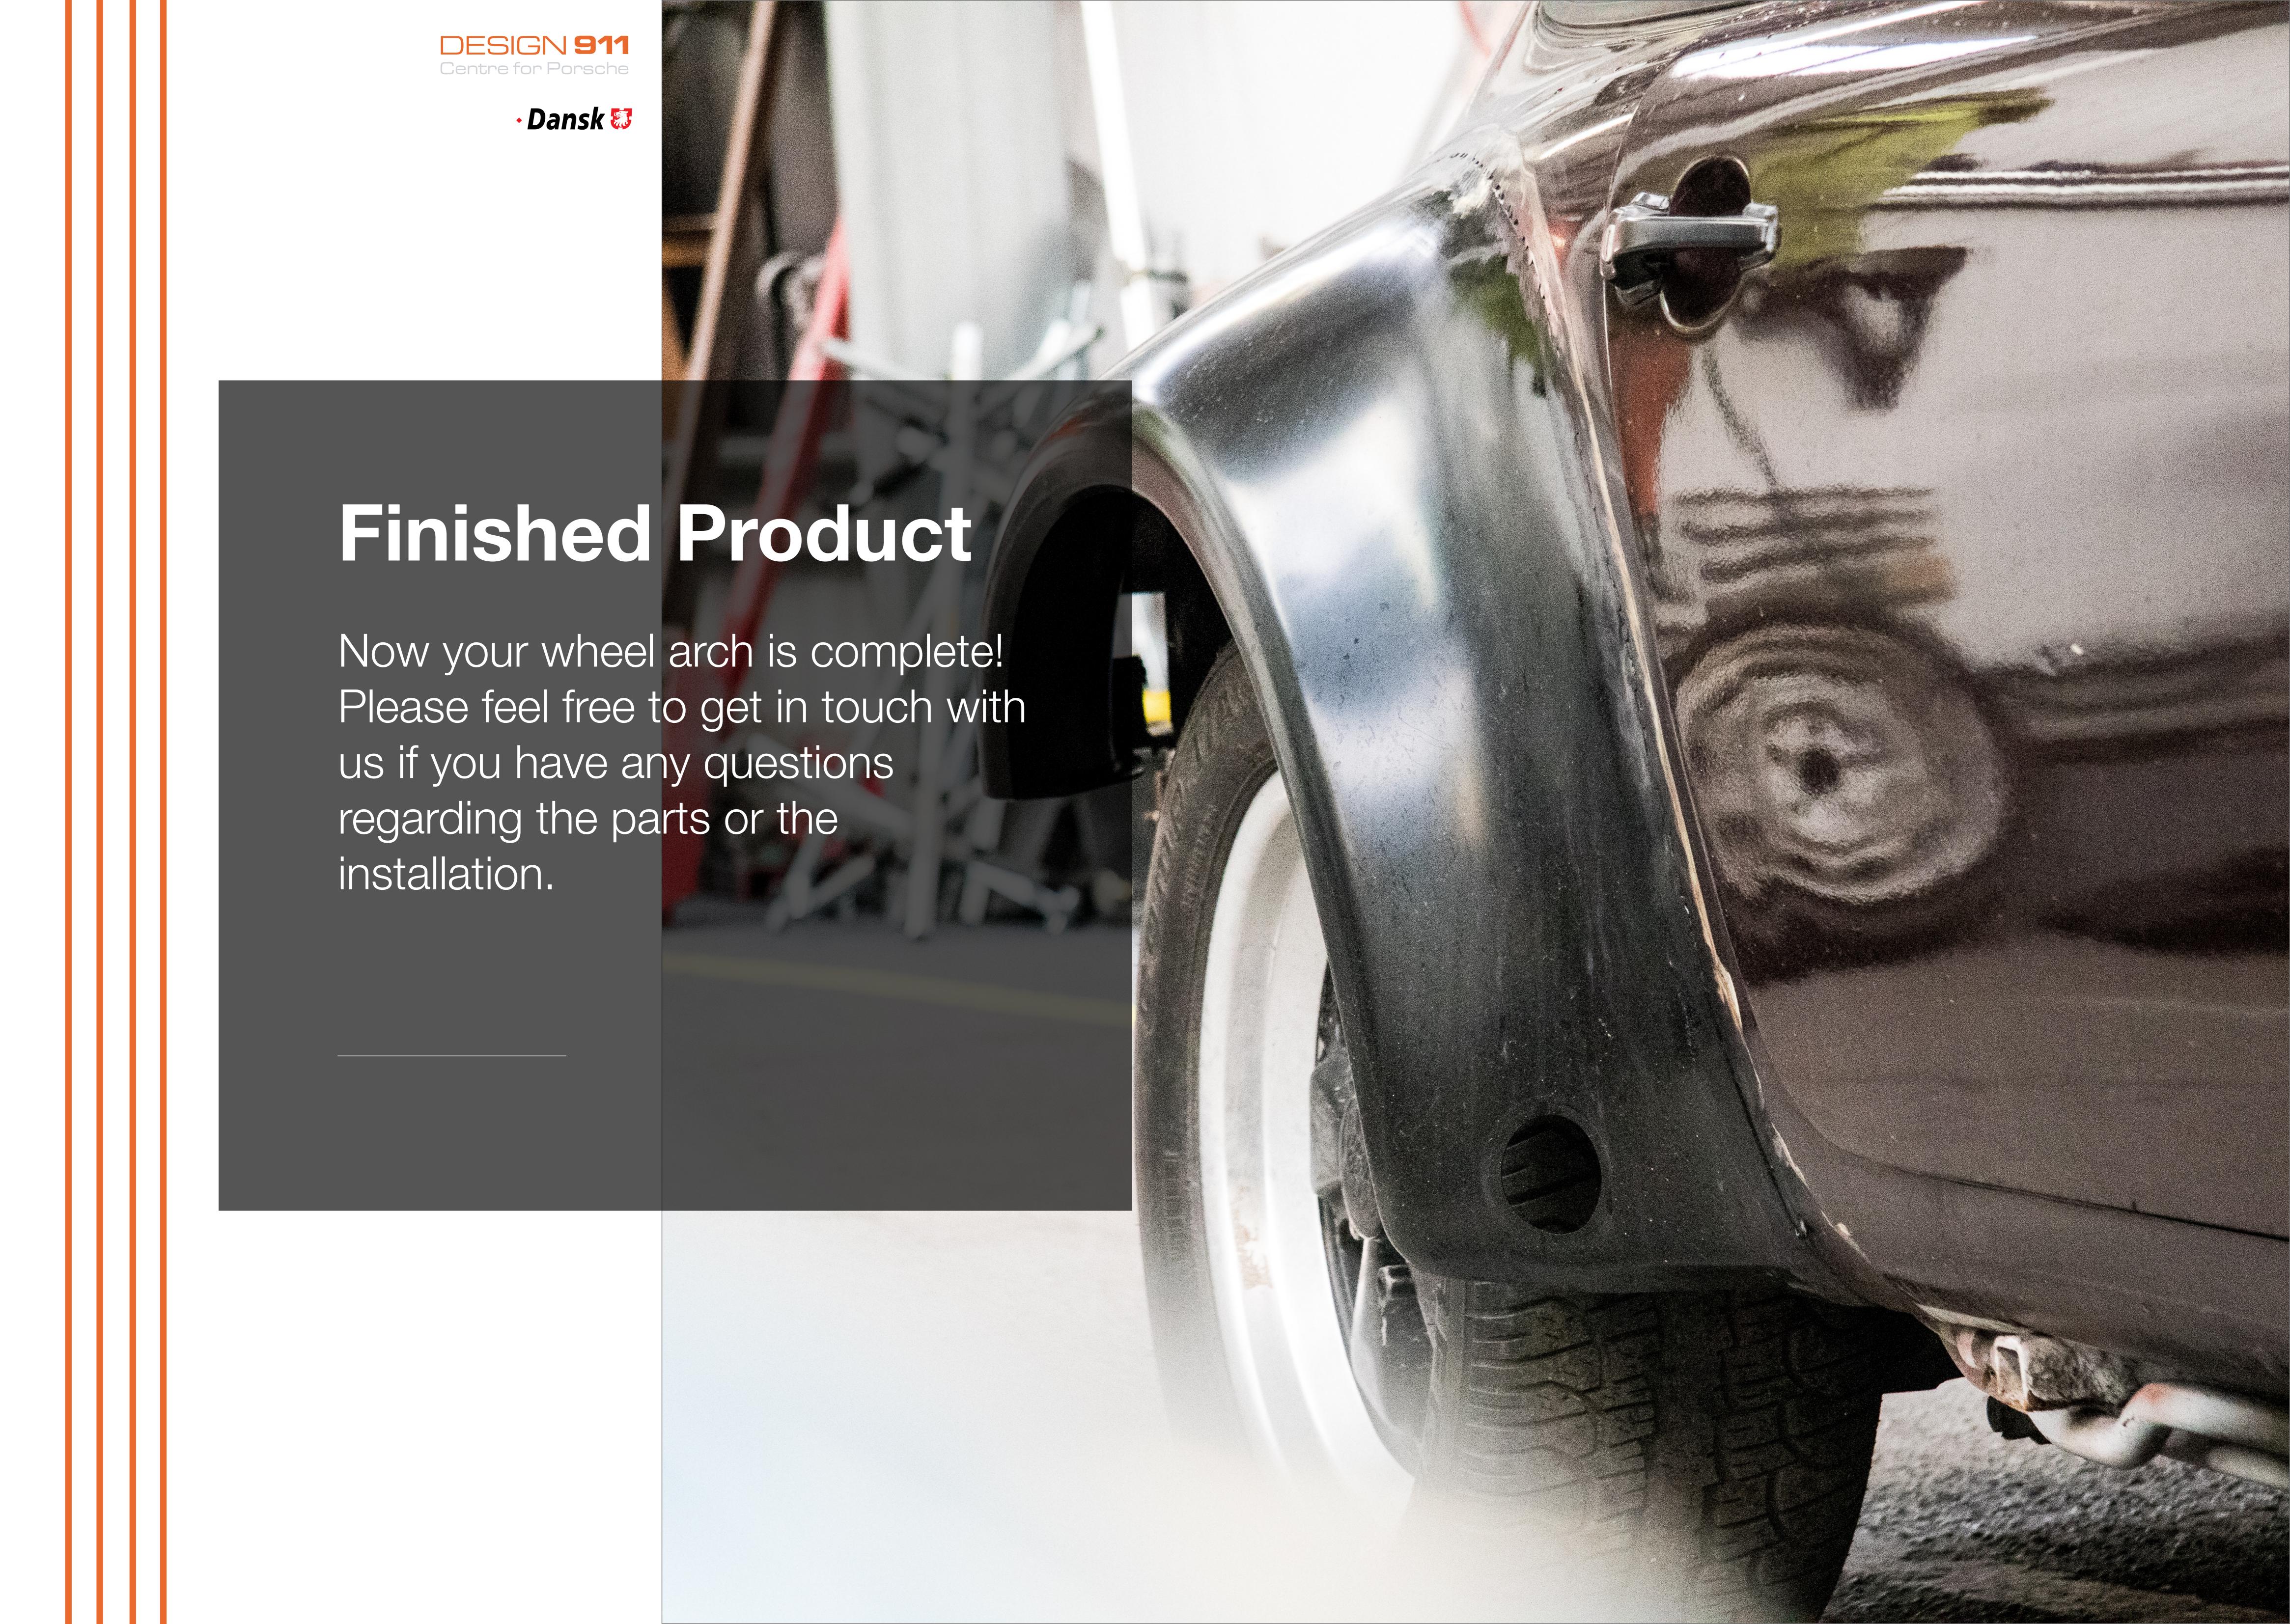

hat this bundle includes (please note that some parts are optional and this can be costumed to what you require) -

- Rear wheel arch extension
- You can install on your current rear panel or purchase one supplied by Dansk on our website

We have teamed up with one of our suppliers Dansk, who supply exclusive high quality spare parts and accessories. We have put together a kit for your Porsche, along with the instructions so you are able to fit it yourself. Please ensure you have the necessary equipment before you proceed to install.

LEFT 93050360700GRV /1

RIGHT 93050360800GRV/1

Please note, arches can be installed on your original wing if they are an F model (66-74).



















9. Clean inside and outside edge on existing arch. Clean inside edge on replacement arch.