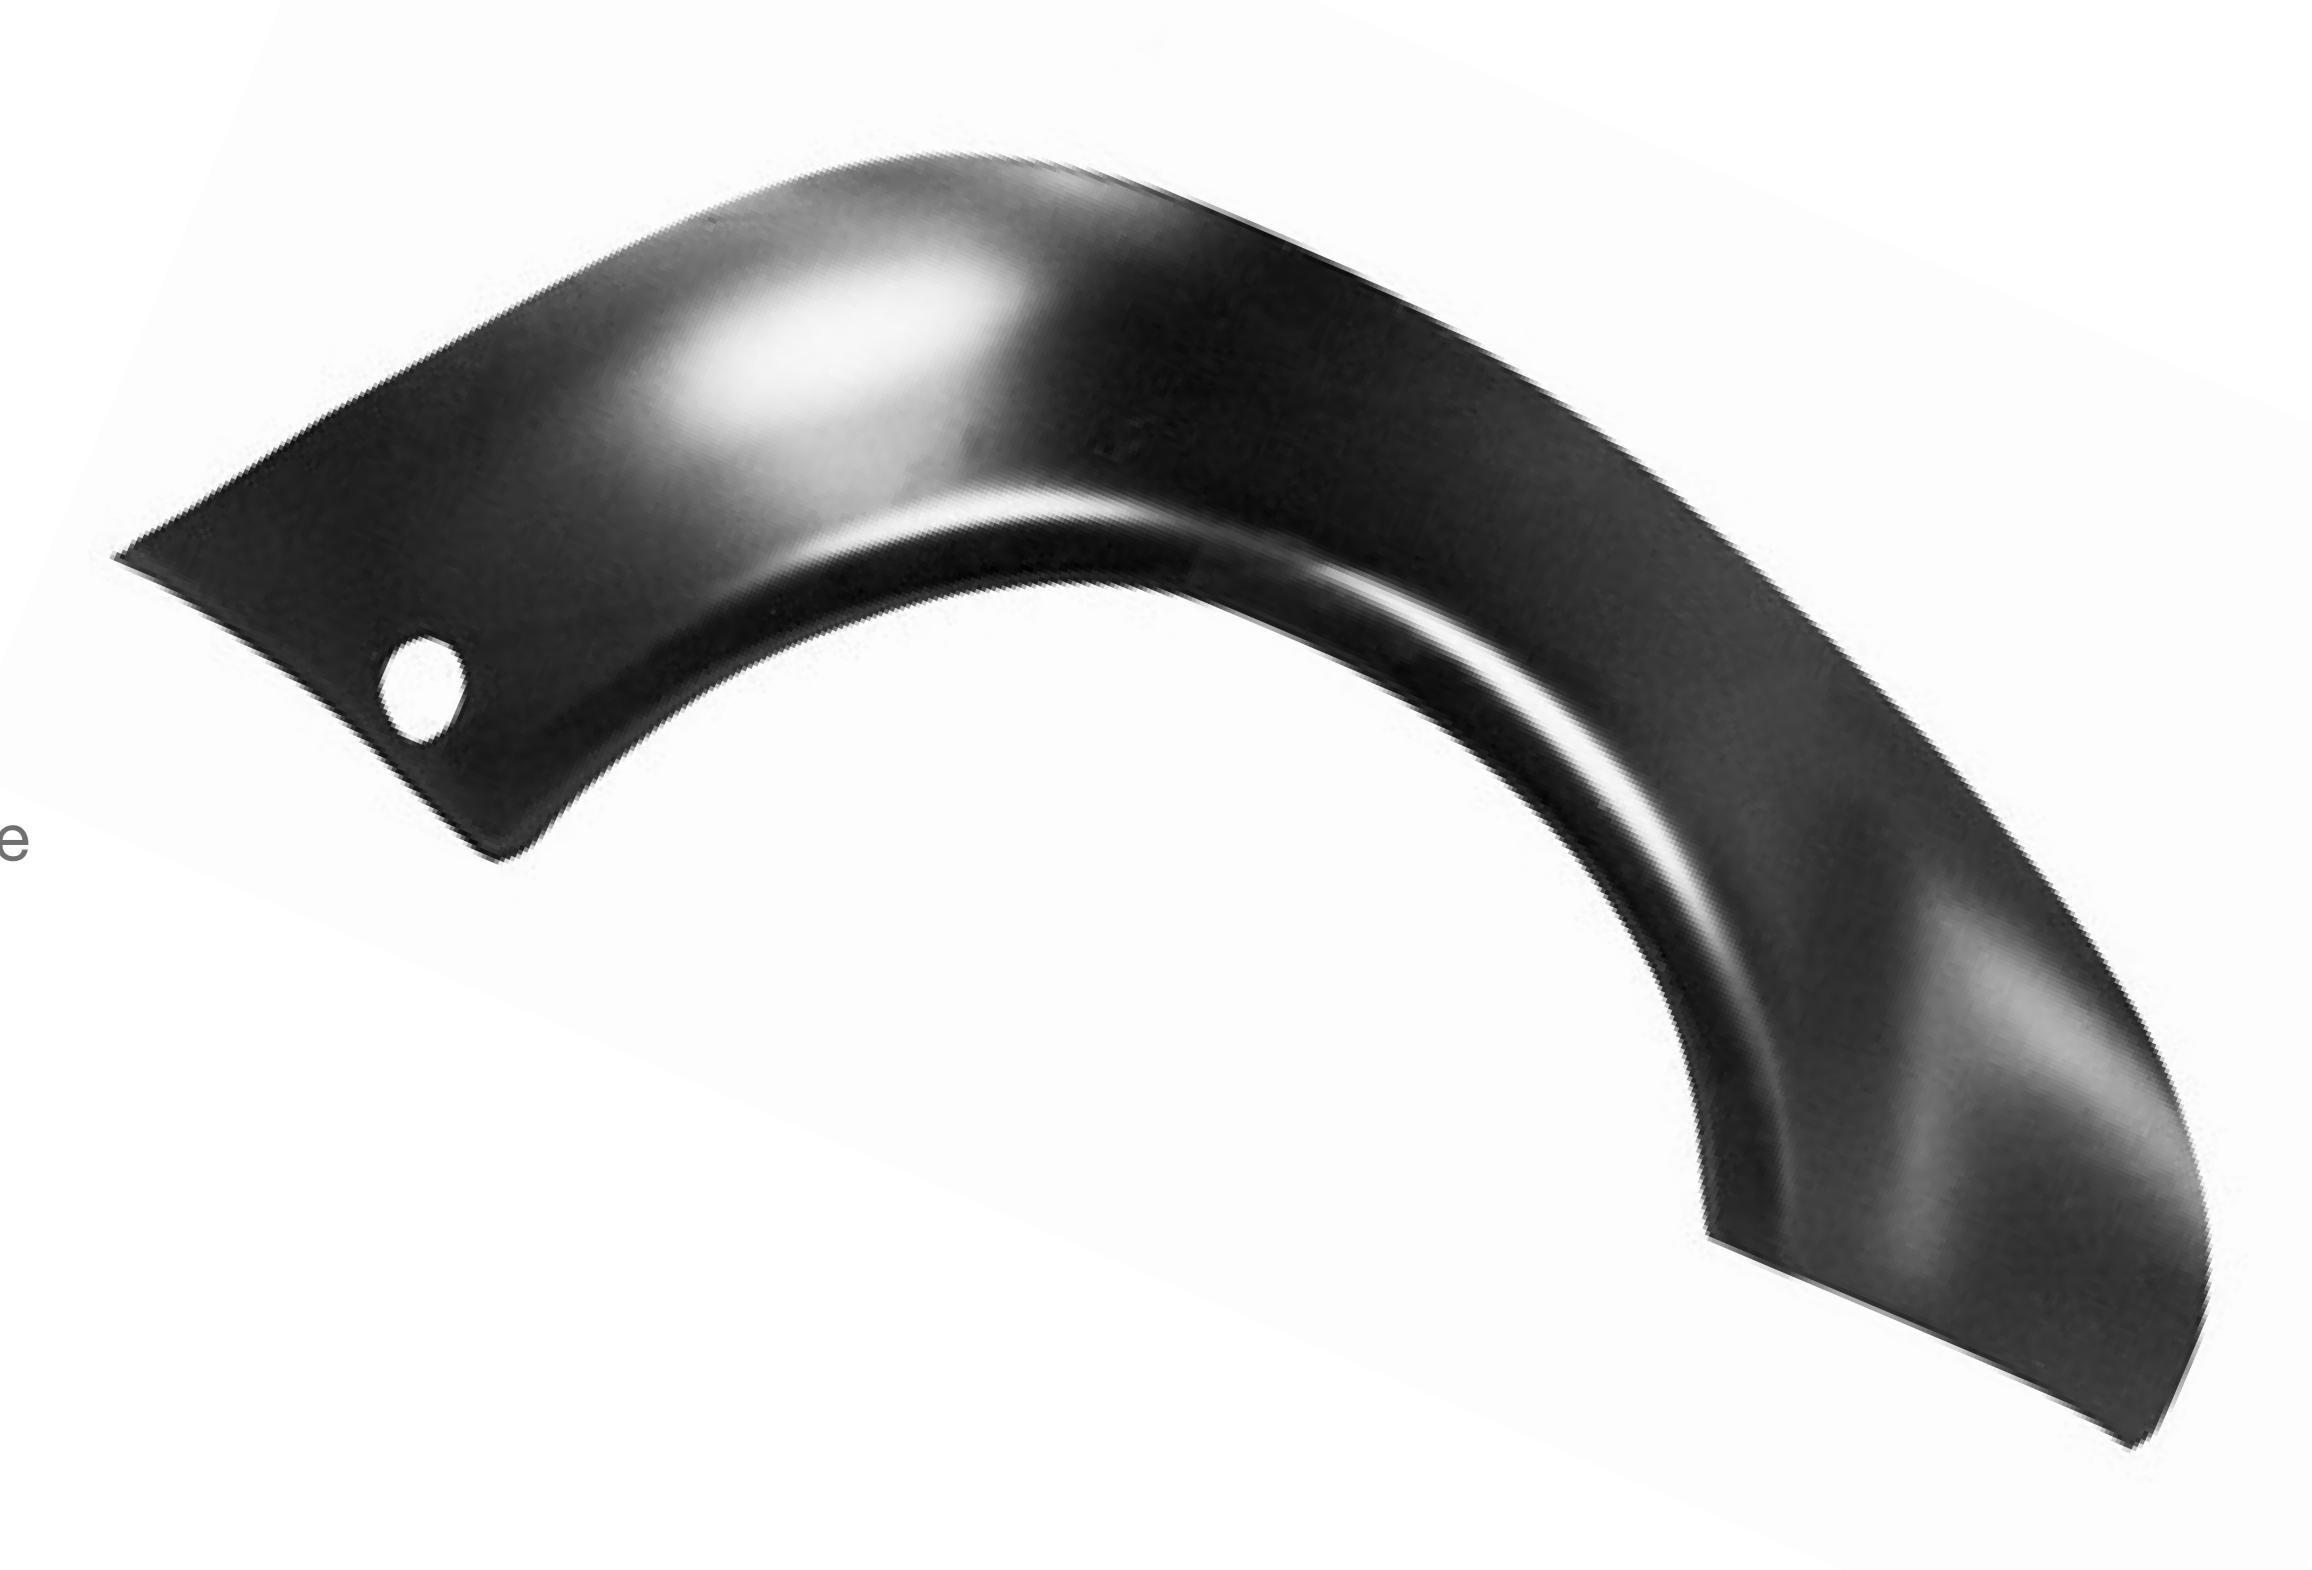

## 911 Turbo / Widebody Rear Wheel Arch Kit

• Dansk 👼

What this bundle includes (please note that some parts are optional and this can be costumed to what you require) -

- Rear wheel arch extension
- You can install on your current rear panel or purchase one supplied by Dansk on our website

LEFT 93050360700GRV /1

RIGHT 93050360800GRV/1

Please note, arches can be installed on your original wing if they are an F model (66-74).

9. Clean inside and outside edge on existing arch. Clean inside edge on replacement arch.