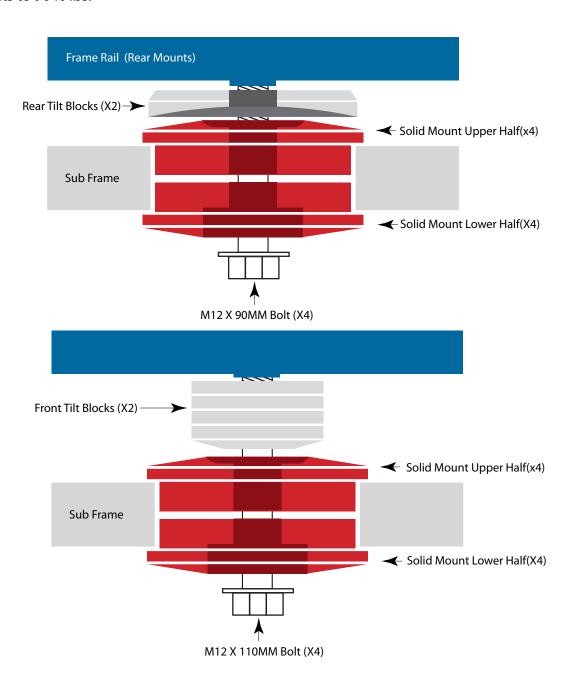

| Solid Sub Frame Mounts                                                                                                                        |             |                                                                                                                                   | 993 |
|-----------------------------------------------------------------------------------------------------------------------------------------------|-------------|-----------------------------------------------------------------------------------------------------------------------------------|-----|
| Check to make sure that you have all parts listed prior<br>to installation. If anything is missing contact us<br>immediately. 802.893.7366    | Parts List: | Solid Bushings & Tilt Kit<br>(12) Bushings<br>(2) M12x1.5x90 Bolt V.A.G: N-908-235-01<br>(2) M12x1.5x110 Bolt V.A.G: N-907-996-01 |     |
| Step 1 - Remove factory rubber mounts<br>Step 2 - Install solid mounts and tilt blocks as shown below.<br>Step 3 - Torque bolts to 90 ft-lbs. |             | Solid Bushings<br>(8) Bushings<br>(4) M12x1.5x90 Bolt V.A.G: N-908-235-01                                                         |     |