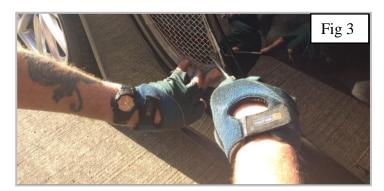

## **Side Vent Mesh Grille Fitting Instructions**

https://www.youtube.com/watch?v=He6I4gd095s

- 1. Fit masking tape around the apertures to protect the paintwork while fitting.
- 2. Locate upper fixing bracket behind the aperture (Fig 1).
- 3. Carefully guide the grille so that lower bracket locates behind the aperture (Fig 2).
- 4. Using a thin screwdriver through the mesh lever the 2 brackets so that they have clipped behind the aperture and the grille is secured tightly into position (Fig 3 & 4).
- 5. Repeat for opposite side grille.
- 6. Remove the tape and the grilles are now complete.