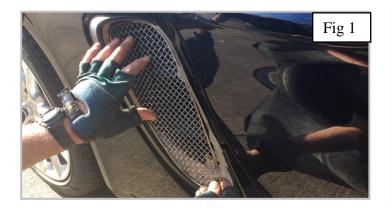

## **Side Vent Mesh Grille Fitting Instructions**

https://www.youtube.com/watch?v=He6I4gd095s

- 1. Fit masking tape around the apertures to protect the paintwork while fitting.
- 2. Locate upper fixing bracket behind the aperture (Fig 1).
- 3. Carefully guide the grille so that lower bracket locates behind the aperture (Fig 2).
- 4. Using a thin screwdriver through the mesh lever the 2 brackets so that they have clipped behind the aperture and the grille is secured tightly into position (Fig 3 & 4).
- 5. Repeat for opposite side grille.
- 6. Remove the tape and the grilles are now complete.