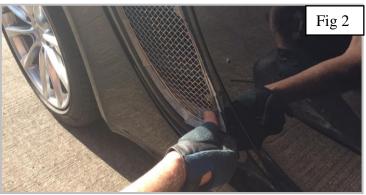

## **Side Vent Mesh Grille Fitting Instructions**

https://www.youtube.com/watch?v=He6I4gd095s

- 1. Fit masking tape around the apertures to protect the paintwork while fitting.
- 2. Locate upper fixing bracket behind the aperture (Fig 1).
- 3. Carefully guide the grille so that lower bracket locates behind the aperture (Fig 2).
- 4. Using a thin screwdriver through the mesh lever the 2 brackets so that they have clipped behind the aperture and the grille is secured tightly into position (Fig 3 & 4).
- 5. Repeat for opposite side grille.
- 6. Remove the tape and the grilles are now complete.