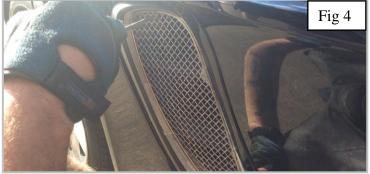

## **Side Vent Mesh Grille Fitting Instructions**

https://www.youtube.com/watch?v=He6I4gd095s

- 1. Fit masking tape around the apertures to protect the paintwork while fitting.
- 2. Locate upper fixing bracket behind the aperture (Fig 1).
- 3. Carefully guide the grille so that lower bracket locates behind the aperture (Fig 2).
- 4. Using a thin screwdriver through the mesh lever the 2 brackets so that they have clipped behind the aperture and the grille is secured tightly into position (Fig 3 & 4).
- 5. Repeat for opposite side grille.
- 6. Remove the tape and the grilles are now complete.