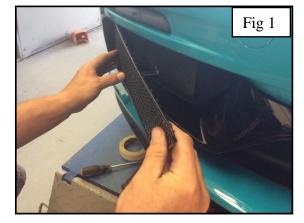

### **Outer Side Mesh Grille Fitting Instructions**

- 1. Fit masking tape just around the edges of the apertures to protect the paintwork while fitting.
- 2. 1st locate the outer edge of the grille into position and feed the outer edge bracket behind aperture as shown in fig 1.
- 3. Using a long screw driver push the clips down ensuring they locate behind the aperture fig 2.
- 4. Remove the tape and the grilles are now complete.