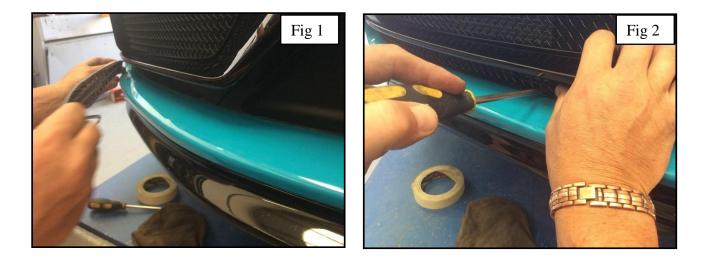

#### Lower Outer Side Mesh Grille Fitting Instructions

- 1. Fit masking tape just around the edges of the apertures to protect the paintwork while fitting.
- 2. 1st locate the outer edge of the grille into position and feed the outer edge bracket behind aperture as shown in fig 1.
- 3. Using a long screw driver push the clips down ensuring they locate behind the aperture fig 2.
- 4. Remove the tape and the grilles are now complete.