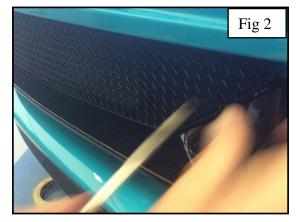

### **Outer Side Mesh Grille Fitting Instructions**

- 1. Fit masking tape just around the edges of the apertures to protect the paintwork while fitting.
- 2. 1st locate the outer edge of the grille into position and feed the outer edge bracket behind aperture as shown in fig 1.
- 3. Using a long screw driver push the clips down ensuring they locate behind the aperture fig 2.
- 4. Remove the tape and the grilles are now complete.