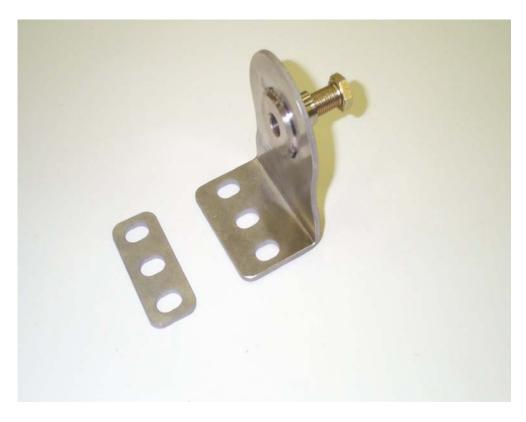

## R-9005 Tunnel Side Seatbelt Anchor

**Kit Contents** Seat belt mounting bracket (1) Seat rail spacer (1) 7/16"-20 x 3/4" Bolt (1)

This kit is intended to be used with aftermarket sliders. This kit is to be mounted underneath the aftermarket sliders.