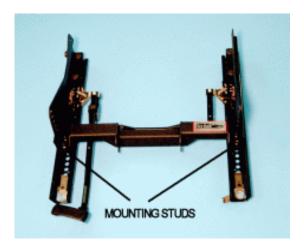

### Step1.

With Brey-Krause side mount brackets on sliders per installation instructions, position R-9033 anti-submarine strap bar with fire extinguisher mounting tabs facing front onto (4) mounting studs located on the sliders as shown.

#### Step 2.

Use original factory nuts (loctite is recommended), to hold the bar in place. Make sure sliders are parallel and 16" apart before tightening nuts.

Performance driving events are by nature potentially hazardous to your health. Brey-Krause Mfg. Co. Inc. shall not be liable for injury, consequential, or other types of damages resulting from the use or misuse of our products. Proper installation of these parts is critical and should only be done by a professional shop.