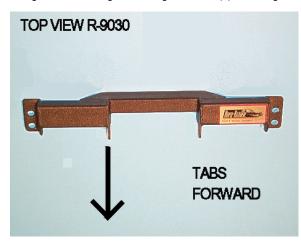

### Step1.

With Brey-Krause side mount brackets on sliders per installation instructions, position R-9033 anti-submarine strap bar with fire extinguisher mounting tabs facing front onto (4) mounting studs located on the sliders as shown.