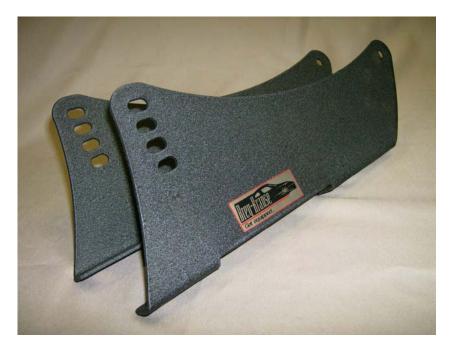

## **R-9772**

## SIDE MOUNT BRACKETS FOR RECARO SPGxI SEAT

The Brey-Krause R-9772 side mount bracket kit adapts (1) Recaro SPGxl seat to the stock sliders in the 911 family Porsche years 1964-1982

Use the supplied hardware to mount the side mounts to the seat track sliders.